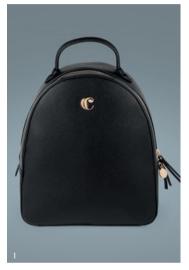

### Backpack

Backpacks are definitely the new it-bags. Our new «Alma» line is the perfect luxurious & trendy accessory to carry around your everyday essentials. The signature plate is a slightly oversized and domed version of the iconic «C» logo, signed with a Cacharel engraving.

- 1. Alma Black Backpack CTP219A
- 2. Alma Camel Backpack CTP219Z
- 3. Alma Light Grey Backpack  $\,$  CTP219K