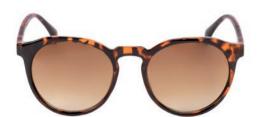

#### Sunglasses

The «Alesia» sunglasses are our most classical and timeless offer on this lady sunglass segment. Available in black or tortoise, with its gold «Cacharel» signature on the temples, this pair is designed to fit everyone, and will be matchable with any outfits. They come in a beautiful cacharel box.

1. Alesia Brown Sunglasses - CGS218Y

2. Alesia Black Sunglasses - CGS218A

The «Odeon» sunglasses are the perfect summer accessory, with their mix of tortoise acrylic & gold accents. They are the trendiest sunglass pair in our offer. The Cacharel signature is engraved on the temples. They come in a beautiful cacharel box.