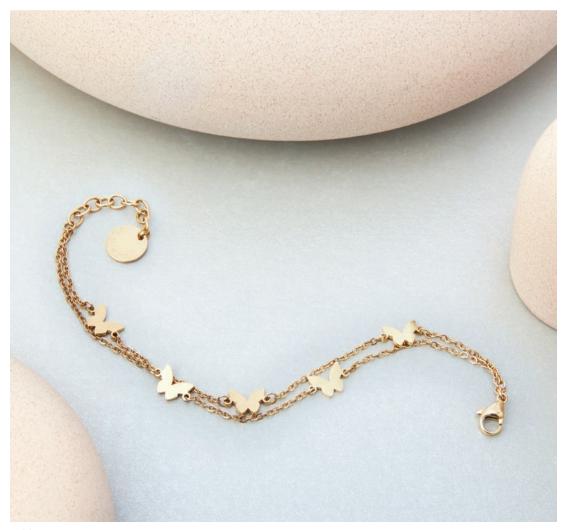

### Jewellery

The Albane bracelet is a double row of refined chains, enhanced with the Cacharel signature butterfly. The result is an accessory with a feminine and trendy touch & feel, that is perfect to mix and match across the collection to create sets.

Albane Gold Bracelet - CJB376E

Alix Gold Key ring - CAK396E