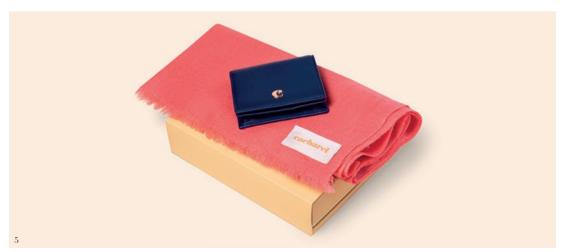

- 1. Albane Navy Lady wallet CEL333N
- 2. Albane Nude Lady wallet CEL333X
- 3. Albane Yellow Lady wallet  $\,$  CEL333S

- 4. Albane Brown Lady wallet CEL333Y
- 5. Set Albane lady wallet & Faustine long scraf  $\,$  CPGL333N  $\,$

### WARM TONES

The red Albane scarf is dominated by a red color tone, and has yellow and pink detailing, for a scarf that could bring a fresh and vibrant touch to any outfit

3. Set Albane lady wallet & Albane scarf - CPLL333N