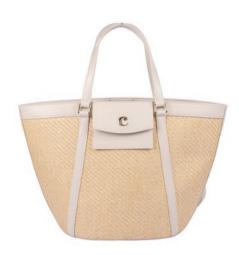

#### Tote bag

Our «Alesia» tote are following the wicker bags trend, and they are the perfect item for all your summer needs. Roamy and beautifully finished. The trims are made of vegan leather. They are delivered with a strap, so the bag can be either carry on the shoulder or as a crossbody.

1. Alesia Brown Lady bag  $\,$  - CTX218Y

2. Alesia Off-white Lady bag  $\,$  - CTX218G  $\,$ 

1. Alesia Bright Blue Scarf - CFM218L

2. Alesia Mint Scarf - CFM218T