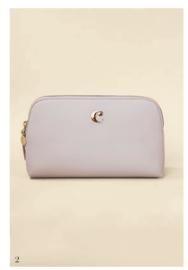

### Pouches

The Cacharel « Ambre» pouch is a luxurious flat accessory suitable for use as an evening clutch or a cosmetic pouch to be placed inside the eponymous tote bag. The pouch is made of beautifully textured vegan leather and is offered in a neutral color palette of black and taupe

### **TAUPE**

The Taupe version of The Cacharel «Ambre» pouch embodies refined simplicity. The neutral taupe shade, coupled with gold accents, enhances the quilted material, creating an elegant and sophisticated accessory suitable for various occasions.

2. Ambre Taupe Dressing-case - CTC438X