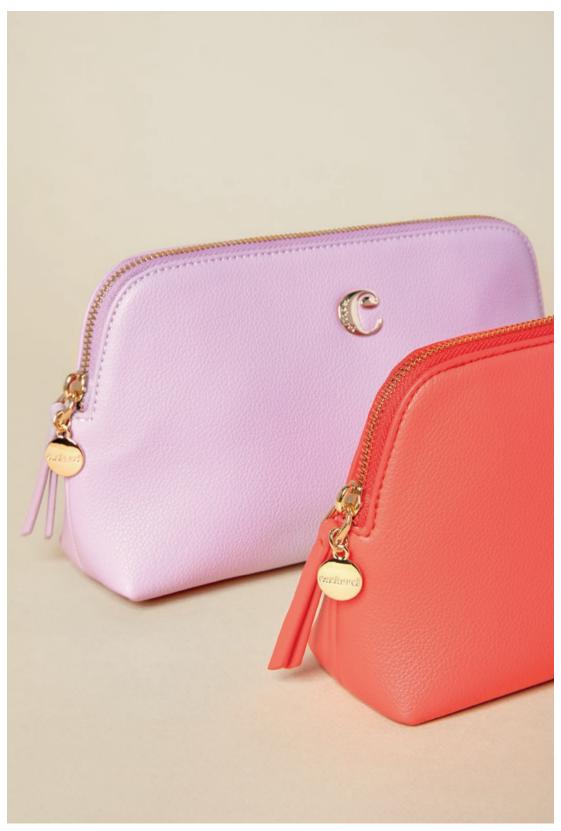

### Pouches

The Cacharel « Ambre» pouch is a luxurious flat accessory suitable for use as an evening clutch or a cosmetic pouch to be placed inside the eponymous tote bag. The pouch is made of beautifully textured vegan leather and is offered in a neutral color palette of black and taupe

#### BLACK

The Black version of The Cacharel «Ambre» pouch exudes timeless style. The neutral black color, complemented by gold accents, enhances the quilted material, creating an effortlessly chic accessory suitable for any occasion.

### **TAUPE**

The Taupe version of The Cacharel «Ambre» pouch embodies refined simplicity. The neutral taupe shade, coupled with gold accents, enhances the quilted material, creating an elegant and sophisticated accessory suitable for various occasions.