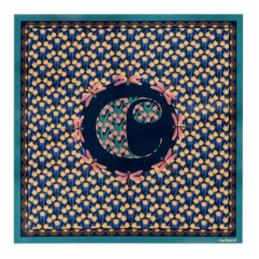

#### Scarves

Embrace the timeless allure of Cacharel with our «Astrid» flower-printed scarf, a fusion of romance and modernity As scarves continue to be a defining product for the Cacharel brand, this version stands out with its delicate floral motifs, exuding femininity. The Astrid scarves size is 90X90 cm and it is available in 3 versions.

#### NAVY

This version is a captivating blend of deep navy, vibrant green, and regal red, creating a striking and refined accessory. This colorway is adding a touch of opulence and classical for a result that is both captivating and timeless.