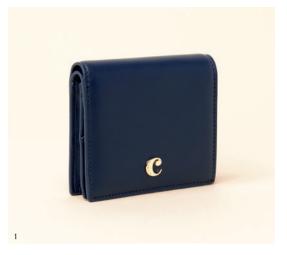

### Wallets

The Albane wallets are the perfect compact accessories to organize all your essentials. Their soft textures & golden signatures give them a luxurious feel. Available in 4 vibrant tones: Navy, Yellow, Brown or Nude.

- 1. Albane Navy Lady wallet CEL333N
- 2. Albane Nude Lady wallet CEL333X
- 3. Albane Yellow Lady wallet  $\,$  CEL333S

- 4. Albane Brown Lady wallet CEL333Y
- 5. Set Albane lady wallet & Faustine long scraf  $\,$  CPGL333N  $\,$