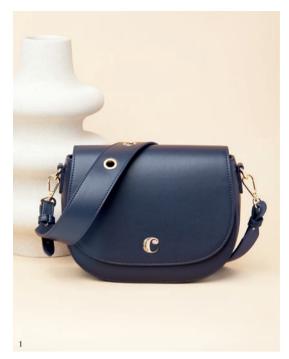

### Handbags

The Albane handbags, with their saddle shape are the perfect everyday accessory. Their soft textures & golden signatures have a resolute luxury feel. The retractable strap is enhanced with golden eyelets, which will add a trendy touch to any outfit. Available in 4 vibrant tones: Navy, Yellow, Brown or Nude.

- 1. Albane Navy Lady bag CTW333N
- 2. Albane Brown Lady bag  $\,$  CTW333Y

- $3.\,\mathrm{Albane}\,\mathrm{Yellow}\,\mathrm{Lady}\,\mathrm{bag}\,$  CTW333S
- 4. Albane Nude Lady bag  $\,$  CTW333X