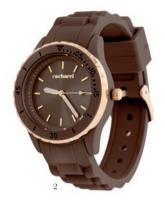

### Watches

Introducing the Astrid Watch, a symbol of timeless elegance for those who appreciate beauty and femininity. This exquisite time-piece features a trendy Milanese mesh bracelet for a touch of modern flair, complemented by stunning sunray dials that capture and reflect light. Offered in three captivating color options: Chrome & Navy, Chrome with Gold Case & White Dial, and Rose Gold & Dark Green.

- 1. Astrid Silver & Navy Watch CMN492N
- 2. Astrid Silver & Gold Watch  $\,$  CMN492C
- 3. Astrid Rosegold & Green Watch CMN492T
- 4. Set Astrid scarf & Astrid watch  $\,$  CPLN492T