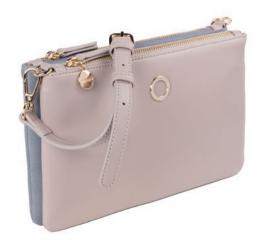

# **ASTRID**

### Shoulder Bags

The «Astrid» shoulder bag by Cacharel embodies simplicity and practicality, making it an ideal companion for everyday use. Part of the functional, stylish, and minimal Astrid line, this compact bag is easy to carry and effortlessly combines form with functionality.

#### BLACK

All 3 color version are crafted from beautifully grained vegan leather with a matte finish for a touch of luxury, it showcases meticulous details such as the tone-on-tone buckle on the closing strap and the braided detailing on the shoulder strap. These minimal elements are complimenting the black version so well: simple, elegant and understated.