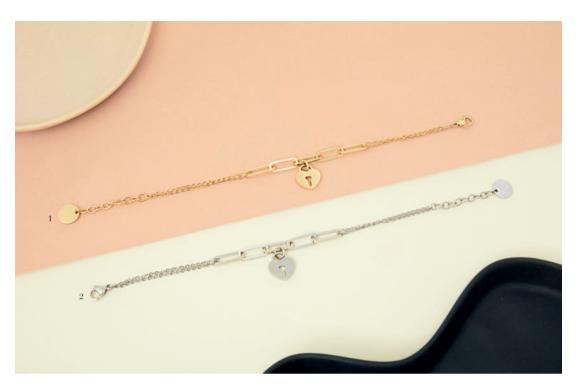

# **CLEMENCE**

### Jewellery

The Clemence bracelets are mixing a refined chain with oversized links for a definitely current and trendy result. The pendant is a heart shaped lock. Available in gold or silver.

- 1. Clémence Gold Bracelet CJB354E
- 2. Clémence Silver Bracelet CJB354C