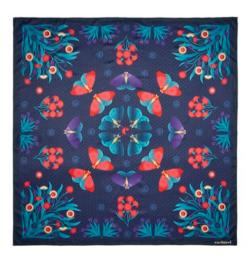

#### Scarves

Embrace the timeless allure of Cacharel with our «Astrid» flower-printed scarf, a fusion of romance and modernity As scarves continue to be a defining product for the Cacharel brand, this version stands out with its delicate floral motifs, exuding femininity. The Astrid scarves size is 90X90 cm and it is available in 3 versions.

#### NAVY

This version is a captivating blend of deep navy, vibrant green, and regal red, creating a striking and refined accessory. This colorway is adding a touch of opulence and classical for a result that is both captivating and timeless.