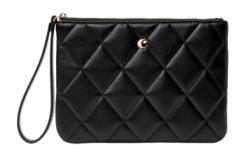

### Pouches

The Cacharel « Ambre» pouch is a luxurious flat accessory suitable for use as an evening clutch or a cosmetic pouch to be placed inside the eponymous tote bag. The pouch is made of beautifully textured vegan leather and is offered in a neutral color palette of black and taupe

#### BLACK

The Black version of The Cacharel «Ambre» pouch exudes timeless style. The neutral black color, complemented by gold accents, enhances the quilted material, creating an effortlessly chic accessory suitable for any occasion.

1. Ambre Black Dressing-case - CTC438A