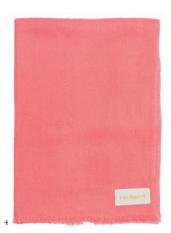

#### Scarves

Embrace the timeless allure of Cacharel with our «Astrid» flower-printed scarf, a fusion of romance and modernity As scarves continue to be a defining product for the Cacharel brand, this version stands out with its delicate floral motifs, exuding femininity. The Astrid scarves size is 90X90 cm and it is available in 3 versions.

#### **GREEN**

The second rendition of the «Astrid» scarf introduces a refreshing palette of greens and cool blues, with subtle hints of pink dancing through the fabric. The overall effect is a harmonious blend that captures the essence of tranquility and modernity.