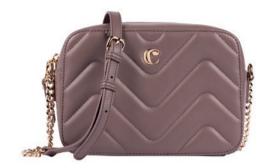

# **ASTRID**

### Shoulder Bags

The «Astrid» shoulder bag by Cacharel embodies simplicity and practicality, making it an ideal companion for everyday use. Part of the functional, stylish, and minimal Astrid line, this compact bag is easy to carry and effortlessly combines form with functionality.

### **TAUPE**

All 3 color versions are made of beautifully grained vegan leather with a matte finish for a luxurious feel, including this taupe version, with its neutral shade effortlessly blending style and versatility,

3. Astrid Taupe Lady bag - CTW437X