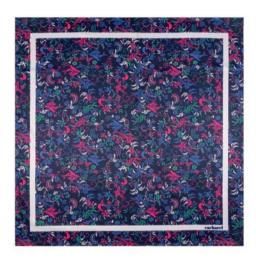

#### Scarves

Embrace the timeless allure of Cacharel with our «Astrid» flower-printed scarf, a fusion of romance and modernity As scarves continue to be a defining product for the Cacharel brand, this version stands out with its delicate floral motifs, exuding femininity. The Astrid scarves size is 90X90 cm and it is available in 3 versions.

#### NAVY

This version is a captivating blend of deep navy, vibrant green, and regal red, creating a striking and refined accessory. This colorway is adding a touch of opulence and classical for a result that is both captivating and timeless.

3. Astrid Navy Scarf - CFL437N