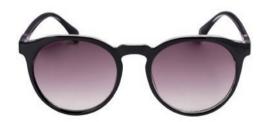

#### Sunglasses

The «Alesia» sunglasses are our most classical and timeless offer on this lady sunglass segment. Available in black or tortoise, with its gold «Cacharel» signature on the temples, this pair is designed to fit everyone, and will be matchable with any outfits. They come in a beautiful cacharel box.

1. Alesia Brown Sunglasses - CGS218Y

2. Alesia Black Sunglasses - CGS218A

The «Odeon» sunglasses are the perfect summer accessory, with their mix of tortoise acrylic & gold accents. They are the trendiest sunglass pair in our offer. The Cacharel signature is engraved on the temples. They come in a beautiful cacharel box.