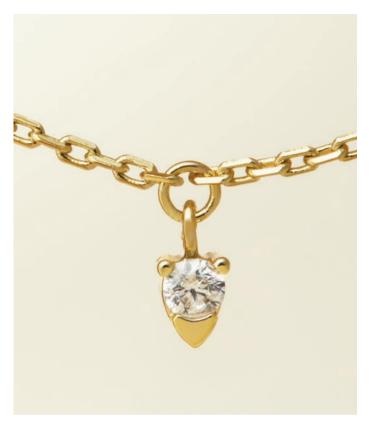

### Jewellery

The Alix Jewellery collection is soft and feminine, with its 3 delicate heart pendants: the center, larger one is delicately engraved and the 2 smaller ones set in soft white zircon. These pieces are available in gold or silver, and as bracelets or necklaces.