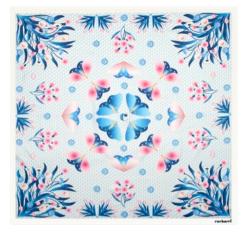

#### Scarves

Embrace the timeless allure of Cacharel with our «Astrid» flower-printed scarf, a fusion of romance and modernity As scarves continue to be a defining product for the Cacharel brand, this version stands out with its delicate floral motifs, exuding femininity. The Astrid scarves size is 90X90 cm and it is available in 3 versions.

#### WHITE

Understated elegance is offered with this first variant of our «Astrid» scarf, where a crisp white canvas is gracefully adorned with delicate blue and pink elements. This sophisticated combination creates a timeless accessory, striking the perfect balance between purity and vibrant charm.