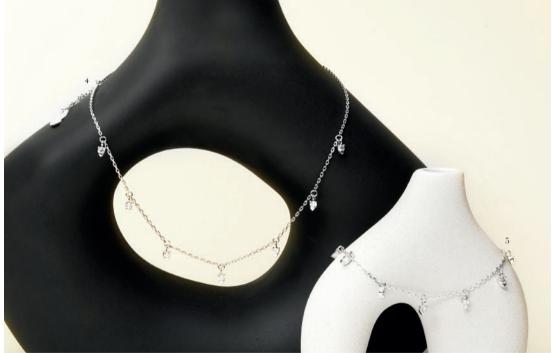

# **ASTRID**

### Bracelet

Discover the new Cacharel Astrid Bracelets – elegant accessories with subtle heart stones, made of brass. Available in silver or gold, these accessories offer a timeless blend of sophistication and style.

- 1. Astrid Gold Bracelet CJB437E
- 2. Astrid Silver Bracelet CJB437C