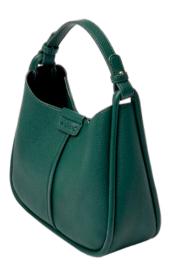

### Handbags

The «Astrid» bag from Cacharel exemplifies a functional, stylish, and minimal design. It serves as a 3-in-1 product. The shoulder bag includes a cosmetic bag that can be kept inside for organization, used separately as a cosmetic pouch, or transformed into its own strap bag with an extra shoulder strap provided.

#### **GREEN**

All 3 color versions are made of beautifully grained vegan leather with a matte finish for a luxurious feel, it serves as a 3-in-1 product. This green version is colorful & on trend, while still neutral enough to match outfits across a wardrobe.

2. Astrid Green Lady bag - CTX437T