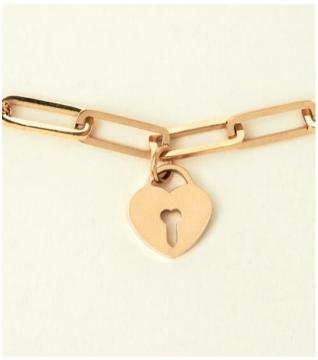

### Jewellery

The Clemence bracelets are mixing a refined chain with oversized links for a definitely current and trendy result. The pendant is a heart shaped lock. Available in gold or silver.

- 1. Clémence Gold Bracelet CJB354E
- 2. Clémence Silver Bracelet CJB354C