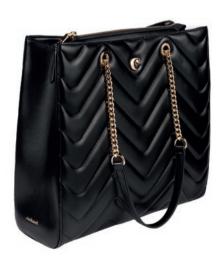

# **ASTRID**

### Handbags

The «Astrid» bag from Cacharel exemplifies a functional, stylish, and minimal design. It serves as a 3-in-1 product. The shoulder bag includes a cosmetic bag that can be kept inside for organization, used separately as a cosmetic pouch, or transformed into its own strap bag with an extra shoulder strap provided.

1. Astrid Black Lady bag - CTX437A