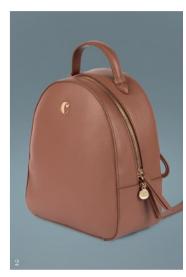

### Backpack

Backpacks are definitely the new it-bags. Our new «Alma» line is the perfect luxurious & trendy accessory to carry around your everyday essentials. The signature plate is a slightly oversized and domed version of the iconic «C» logo, signed with a Cacharel engraving.

- 1. Alma Black Backpack CTP219A
- 2. Alma Camel Backpack CTP219Z
- 3. Alma Light Grey Backpack  $\,$  CTP219K