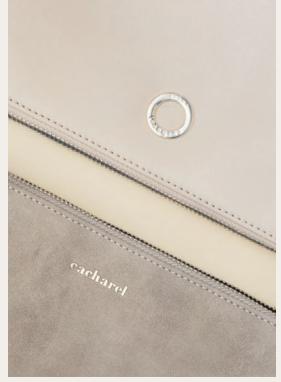

#### **TAUPE**

This neutral shade effortlessly blends style and versatility, providing an easy-to-pair companion for any outfit. The timeless appeal of taupe, With its chic simplicity and enduring charm, makes this version of the Astrid bag a go-to accessory for any wardrobe.

### **TAUPE**

All 3 color versions are made of beautifully grained vegan leather with a matte finish for a luxurious feel, including this taupe version, with its neutral shade effortlessly blending style and versatility,