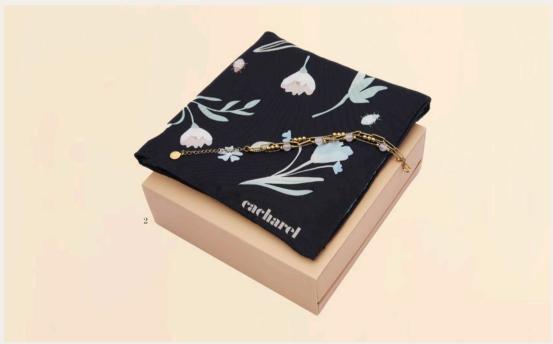

- 1. Andrea Black Waistpack CTJ440A
- 2. Andrea Black Coins purse CEM440A
- 3. Andrea Light Brown Coins purse CEM440X
- 4. Andrea Light Brown Waistpack  $\,$  CTJ440X
- 5. Set Andrea coins purse & Ambre bracelet & Astrid watch CPBMN440X

#### Bracelet

Introducing our trompe l'oeil «Andrea» bracelet in Gold & Dark Green or in Gold & pink, a stylish creation that deceivingly appears as multiple chains and bracelets when adorned. Crafted from durable stainless steel, it is adorned with green malachite stones on one version and pink quartz stones on the other.

- 1. Andrea Gold/pink Bracelet CJB450Q
- 2. Set Ambre scarf & Andrea bracelet  $\,$  CPBM450Q

- 1. Andrea Gold/ Green Bracelet CJB450T
- 2. Set Ambre scarf & Andrea bracelet  $\,$  CPBM438G