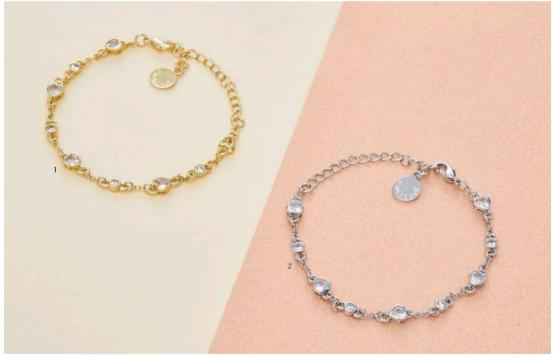

# **ASTRID**

### Bracelet

Discover the new Cacharel Astrid Bracelets – elegant accessories with subtle heart stones, made of brass. Available in silver or gold, these accessories offer a timeless blend of sophistication and style.

- 1. Astrid Gold Bracelet CJB437E
- 2. Astrid Silver Bracelet CJB437C