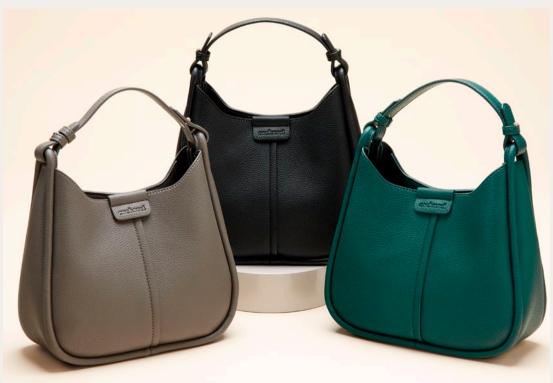

### Handbags

The «Astrid» bag from Cacharel exemplifies a functional, stylish, and minimal design. It serves as a 3-in-1 product. The shoulder bag includes a cosmetic bag that can be kept inside for organization, used separately as a cosmetic pouch, or transformed into its own strap bag with an extra shoulder strap provided.

#### **GREEN**

All 3 color versions are made of beautifully grained vegan leather with a matte finish for a luxurious feel, it serves as a 3-in-1 product. This green version is colorful & on trend, while still neutral enough to match outfits across a wardrobe.

#### **BLACK**

All 3 versions are finished with simple and minimal signatures, featuring a logo embossed on a tag for the main bag and a golden logo on the inside pouch. These minimal elements are complimenting the black version so well: simple, elegant and understated.

#### **TAUPE**

This neutral shade effortlessly blends style and versatility, providing an easy-to-pair companion for any outfit. The timeless appeal of taupe, With its chic simplicity and enduring charm, makes this version of the Astrid bag a go-to accessory for any wardrobe.