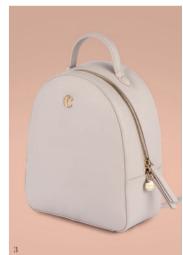

# **ASTRID**

### Shoulder Bags

The «Astrid» shoulder bag by Cacharel embodies simplicity and practicality, making it an ideal companion for everyday use. Part of the functional, stylish, and minimal Astrid line, this compact bag is easy to carry and effortlessly combines form with functionality.

#### BLACK

All 3 color version are crafted from beautifully grained vegan leather with a matte finish for a touch of luxury, it showcases meticulous details such as the tone-on-tone buckle on the closing strap and the braided detailing on the shoulder strap. These minimal elements are complimenting the black version so well: simple, elegant and understated.