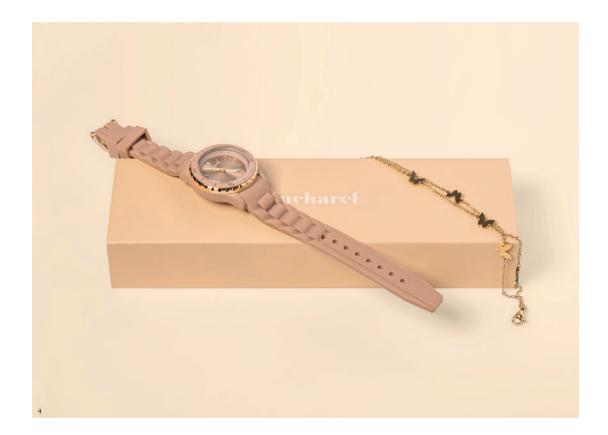

### Watches

Introducing the Astrid Watch, a symbol of timeless elegance for those who appreciate beauty and femininity. This exquisite time-piece features a trendy Milanese mesh bracelet for a touch of modern flair, complemented by stunning sunray dials that capture and reflect light. Offered in three captivating color options: Chrome & Navy, Chrome with Gold Case & White Dial, and Rose Gold & Dark Green.

- 1. Astrid Silver & Navy Watch CMN492N
- 2. Astrid Silver & Gold Watch  $\,$  CMN492C
- 3. Astrid Rosegold & Green Watch CMN492T
- 4. Set Astrid scarf & Astrid watch  $\,$  CPLN492T