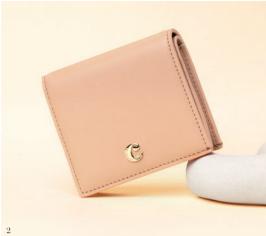

### Wallets

The Albane wallets are the perfect compact accessories to organize all your essentials. Their soft textures & golden signatures give them a luxurious feel. Available in 4 vibrant tones: Navy, Yellow, Brown or Nude.

- 1. Albane Navy Lady wallet CEL333N
- 2. Albane Nude Lady wallet CEL333X
- 3. Albane Yellow Lady wallet  $\,$  CEL333S

- 4. Albane Brown Lady wallet CEL333Y
- 5. Set Albane lady wallet & Faustine long scraf  $\,$  CPGL333N  $\,$