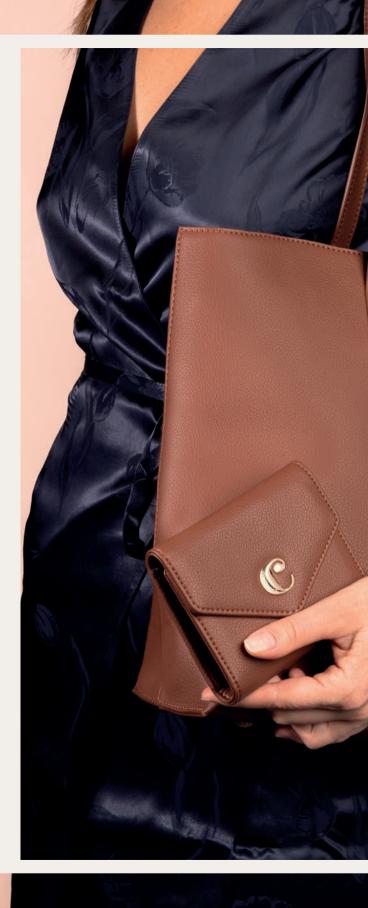

### Handbags

The «Astrid» bag from Cacharel exemplifies a functional, stylish, and minimal design. It serves as a 3-in-1 product. The shoulder bag includes a cosmetic bag that can be kept inside for organization, used separately as a cosmetic pouch, or transformed into its own strap bag with an extra shoulder strap provided.

1. Astrid Black Lady bag - CTX437A