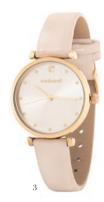

### Watches

Introducing the Astrid Watch, a symbol of timeless elegance for those who appreciate beauty and femininity. This exquisite time-piece features a trendy Milanese mesh bracelet for a touch of modern flair, complemented by stunning sunray dials that capture and reflect light. Offered in three captivating color options: Chrome & Navy, Chrome with Gold Case & White Dial, and Rose Gold & Dark Green.

- 1. Astrid Silver & Navy Watch CMN492N
- 2. Astrid Silver & Gold Watch  $\,$  CMN492C
- 3. Astrid Rosegold & Green Watch CMN492T
- 4. Set Astrid scarf & Astrid watch  $\,$  CPLN492T