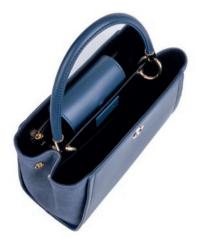

### Handbags

The «Astrid» bag from Cacharel exemplifies a functional, stylish, and minimal design. It serves as a 3-in-1 product. The shoulder bag includes a cosmetic bag that can be kept inside for organization, used separately as a cosmetic pouch, or transformed into its own strap bag with an extra shoulder strap provided.

#### **BLACK**

All 3 versions are finished with simple and minimal signatures, featuring a logo embossed on a tag for the main bag and a golden logo on the inside pouch. These minimal elements are complimenting the black version so well: simple, elegant and understated.