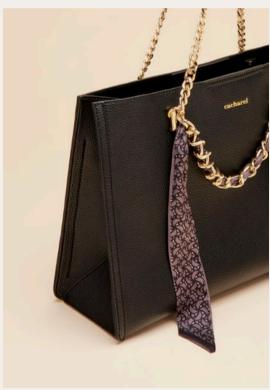

### Handbags

The «Astrid» bag from Cacharel exemplifies a functional, stylish, and minimal design. It serves as a 3-in-1 product. The shoulder bag includes a cosmetic bag that can be kept inside for organization, used separately as a cosmetic pouch, or transformed into its own strap bag with an extra shoulder strap provided.

### Shoulder Bags

The «Astrid» shoulder bag by Cacharel embodies simplicity and practicality, making it an ideal companion for everyday use. Part of the functional, stylish, and minimal Astrid line, this compact bag is easy to carry and effortlessly combines form with functionality.

#### DETAILINGS

The chain shoulder straps contribute to its lavish feel, while the beautifully textured vegan leather ensures both style and substance. The double logo signature, featuring a prominent C plate on the front and a discreet Cacharel signature in gold at the back, add a timeless allure.