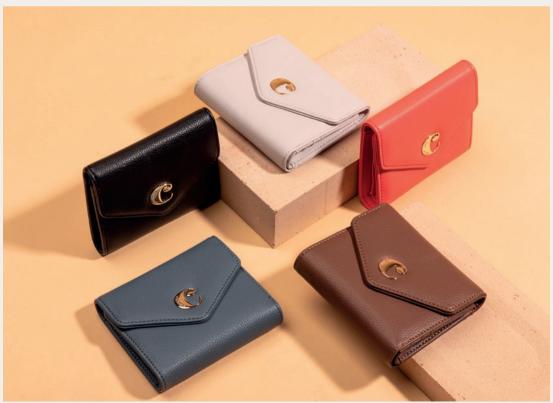

### Wallets

The Albane wallets are the perfect compact accessories to organize all your essentials. Their soft textures & golden signatures give them a luxurious feel. Available in 4 vibrant tones: Navy, Yellow, Brown or Nude.

- 1. Albane Navy Lady wallet CEL333N
- 2. Albane Nude Lady wallet CEL333X
- 3. Albane Yellow Lady wallet  $\,$  CEL333S

- 4. Albane Brown Lady wallet CEL333Y
- 5. Set Albane lady wallet & Faustine long scraf  $\,$  CPGL333N  $\,$