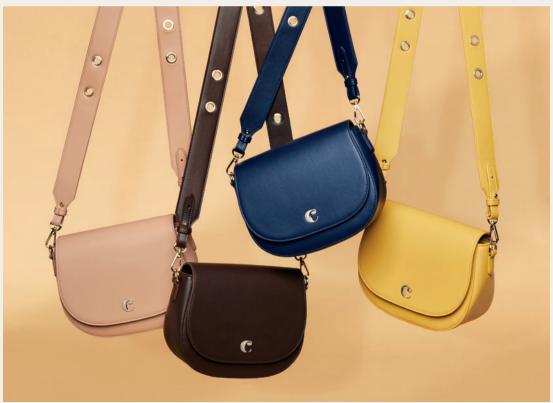

### Handbags

The Albane handbags, with their saddle shape are the perfect everyday accessory. Their soft textures & golden signatures have a resolute luxury feel. The retractable strap is enhanced with golden eyelets, which will add a trendy touch to any outfit. Available in 4 vibrant tones: Navy, Yellow, Brown or Nude.

- 1. Albane Navy Lady bag CTW333N
- 2. Albane Brown Lady bag  $\,$  CTW333Y

- $3.\,\mathrm{Albane}\,\mathrm{Yellow}\,\mathrm{Lady}\,\mathrm{bag}\,$  CTW333S
- 4. Albane Nude Lady bag  $\,$  CTW333X