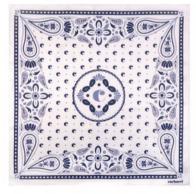

#### WHITE

Understated elegance is offered with this first variant of our «Astrid» scarf, where a crisp white canvas is gracefully adorned with delicate blue and pink elements. This sophisticated combination creates a timeless accessory, striking the perfect balance between purity and vibrant charm.

# **ASTRID**