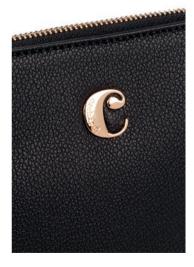

### Handbags

The «Astrid» bag from Cacharel exemplifies a functional, stylish, and minimal design. It serves as a 3-in-1 product. The shoulder bag includes a cosmetic bag that can be kept inside for organization, used separately as a cosmetic pouch, or transformed into its own strap bag with an extra shoulder strap provided.

#### **BLACK**

All 3 versions are finished with simple and minimal signatures, featuring a logo embossed on a tag for the main bag and a golden logo on the inside pouch. These minimal elements are complimenting the black version so well: simple, elegant and understated.