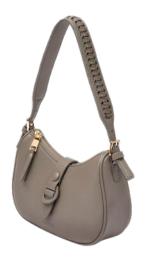

# **ASTRID**

### Shoulder Bags

The «Astrid» shoulder bag by Cacharel embodies simplicity and practicality, making it an ideal companion for everyday use. Part of the functional, stylish, and minimal Astrid line, this compact bag is easy to carry and effortlessly combines form with functionality.

### **TAUPE**

All 3 color versions are made of beautifully grained vegan leather with a matte finish for a luxurious feel, including this taupe version, with its neutral shade effortlessly blending style and versatility,

3. Astrid Taupe Lady bag - CTW437X