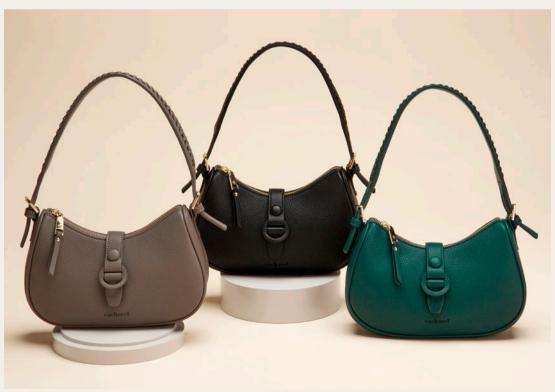

### Shoulder Bags

The «Astrid» shoulder bag by Cacharel embodies simplicity and practicality, making it an ideal companion for everyday use. Part of the functional, stylish, and minimal Astrid line, this compact bag is easy to carry and effortlessly combines form with functionality.

#### BLACK

All 3 color version are crafted from beautifully grained vegan leather with a matte finish for a touch of luxury, it showcases meticulous details such as the tone-on-tone buckle on the closing strap and the braided detailing on the shoulder strap. These minimal elements are complimenting the black version so well: simple, elegant and understated.

### **TAUPE**

All 3 color versions are made of beautifully grained vegan leather with a matte finish for a luxurious feel, including this taupe version, with its neutral shade effortlessly blending style and versatility,

#### **GREEN**

On all 3 color versions, the minimal signature is subtly embossed on the texture, maintaining a clean aesthetic. This green version is colorful & on trend, while still neutral enough to match outfits across a wardrobe.