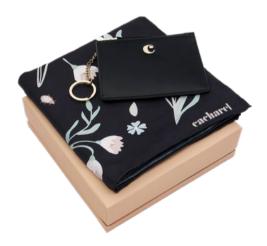

#### Scarves

Embrace the timeless allure of Cacharel with our «Astrid» flower-printed scarf, a fusion of romance and modernity As scarves continue to be a defining product for the Cacharel brand, this version stands out with its delicate floral motifs, exuding femininity. The Astrid scarves size is 90X90 cm and it is available in 3 versions.

1. Astrid White Scarf - CFL437F