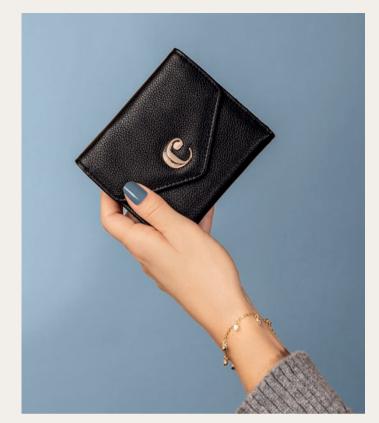

### Wallets

The Albane wallets are the perfect compact accessories to organize all your essentials. Their soft textures & golden signatures give them a luxurious feel. Available in 4 vibrant tones: Navy, Yellow, Brown or Nude.

- 1. Albane Navy Lady wallet CEL333N
- 2. Albane Nude Lady wallet CEL333X
- 3. Albane Yellow Lady wallet  $\,$  CEL333S

- 4. Albane Brown Lady wallet CEL333Y
- 5. Set Albane lady wallet & Faustine long scraf  $\,$  CPGL333N  $\,$