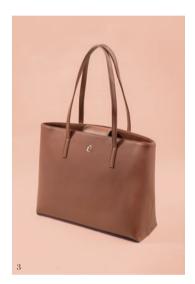

### Handbags

The «Astrid» bag from Cacharel exemplifies a functional, stylish, and minimal design. It serves as a 3-in-1 product. The shoulder bag includes a cosmetic bag that can be kept inside for organization, used separately as a cosmetic pouch, or transformed into its own strap bag with an extra shoulder strap provided.

#### **TAUPE**

This neutral shade effortlessly blends style and versatility, providing an easy-to-pair companion for any outfit. The timeless appeal of taupe, With its chic simplicity and enduring charm, makes this version of the Astrid bag a go-to accessory for any wardrobe.