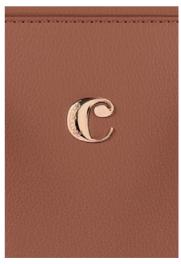

#### **BLACK**

All 3 versions are finished with simple and minimal signatures, featuring a logo embossed on a tag for the main bag and a golden logo on the inside pouch. These minimal elements are complimenting the black version so well: simple, elegant and understated.

#### DETAILINGS

The chain shoulder straps contribute to its lavish feel, while the beautifully textured vegan leather ensures both style and substance. The double logo signature, featuring a prominent C plate on the front and a discreet Cacharel signature in gold at the back, add a timeless allure.