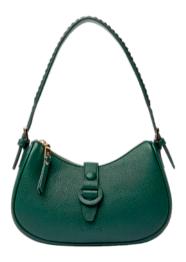

### Shoulder Bags

The «Astrid» shoulder bag by Cacharel embodies simplicity and practicality, making it an ideal companion for everyday use. Part of the functional, stylish, and minimal Astrid line, this compact bag is easy to carry and effortlessly combines form with functionality.

#### **GREEN**

On all 3 color versions, the minimal signature is subtly embossed on the texture, maintaining a clean aesthetic. This green version is colorful & on trend, while still neutral enough to match outfits across a wardrobe.

2. Astrid Green Lady bag - CTW437T