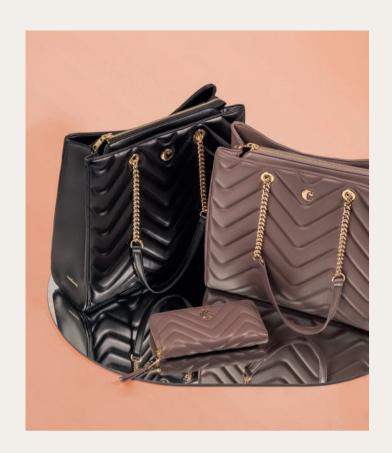

### Bags

The Cacharel «Ambre» bag epitomizes luxury with its meticulously designed details. The quilted material is offered in a chic neutral color palette of Black and Taupe. Our «Ambre» line is a statement of versatile elegance, making it the perfect accessory for any occasion.

#### **BLACK**

Elevate your style effortlessly with The Cacharel «Ambre» bag in sleek black. Meticulously quilted for sophistication, this accessory stands out with its timeless charm. The rich black hue ensures versatile elegance, making it a perfect statement piece for any occasion.

### **TAUPE**

Discover timeless grace with The Cacharel «Ambre» bag in TAUPE, with meticulous quilted detailing, this neutral-hued accessory embodies understated elegance, perfect for elevating any wardrobe.