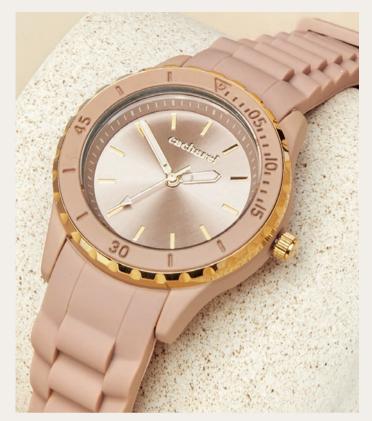

# **ASTRID**

### Watches

Introducing the Astrid Watch, a symbol of timeless elegance for those who appreciate beauty and femininity. This exquisite time-piece features a trendy Milanese mesh bracelet for a touch of modern flair, complemented by stunning sunray dials that capture and reflect light. Offered in three captivating color options: Chrome & Navy, Chrome with Gold Case & White Dial, and Rose Gold & Dark Green.

- 1. Astrid Silver & Navy Watch CMN492N
- 2. Astrid Silver & Gold Watch  $\,$  CMN492C
- 3. Astrid Rosegold & Green Watch CMN492T
- 4. Set Astrid scarf & Astrid watch  $\,$  CPLN492T