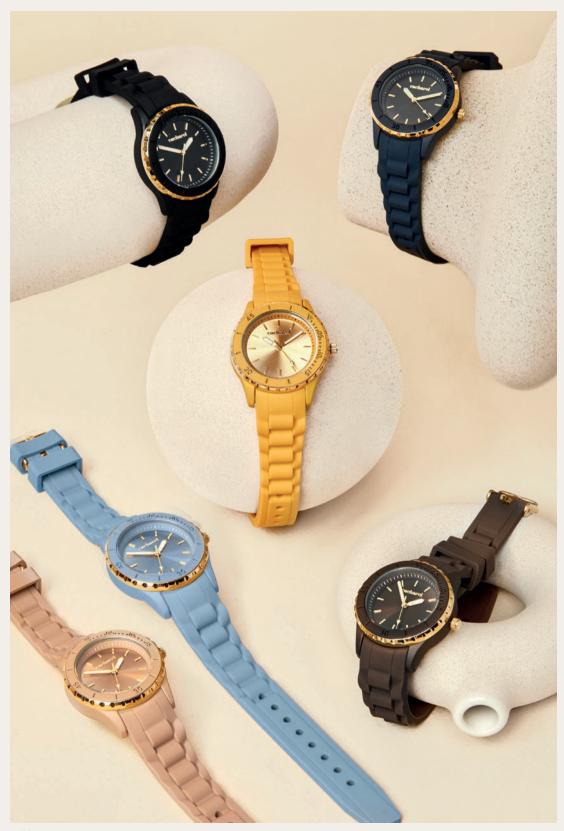

# **ASTRID**

### Watches

Introducing the Astrid Watch, a symbol of timeless elegance for those who appreciate beauty and femininity. This exquisite time-piece features a trendy Milanese mesh bracelet for a touch of modern flair, complemented by stunning sunray dials that capture and reflect light. Offered in three captivating color options: Chrome & Navy, Chrome with Gold Case & White Dial, and Rose Gold & Dark Green.

- 1. Astrid Silver & Navy Watch CMN492N
- 2. Astrid Silver & Gold Watch  $\,$  CMN492C
- 3. Astrid Rosegold & Green Watch CMN492T
- 4. Set Astrid scarf & Astrid watch  $\,$  CPLN492T