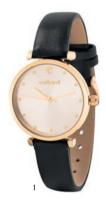

### Watches

Introducing the Astrid Watch, a symbol of timeless elegance for those who appreciate beauty and femininity. This exquisite time-piece features a trendy Milanese mesh bracelet for a touch of modern flair, complemented by stunning sunray dials that capture and reflect light. Offered in three captivating color options: Chrome & Navy, Chrome with Gold Case & White Dial, and Rose Gold & Dark Green.

- 1. Astrid Silver & Navy Watch CMN492N
- 2. Astrid Silver & Gold Watch  $\,$  CMN492C
- 3. Astrid Rosegold & Green Watch CMN492T
- 4. Set Astrid scarf & Astrid watch  $\,$  CPLN492T