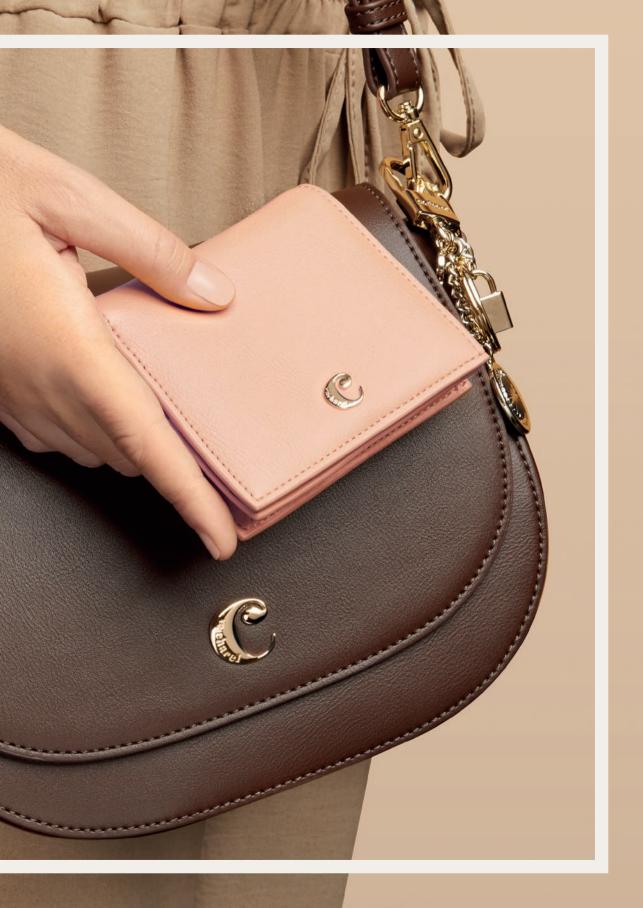

# **ANDREA**

### Collection

Introducing Cacharel's «Andrea» collection—a chic belt bag with a crossbody transformation, paired with a vegan leather card holder in classic Black and Taupe. Elegant and practical, the card holder features the iconic C signature and a zipped pouch.

- 1. Andrea Black Waistpack CTJ440A
- 2. Andrea Black Coins purse CEM440A
- 3. Andrea Light Brown Coins purse CEM440X
- 4. Andrea Light Brown Waistpack  $\,$  CTJ440X
- 5. Set Andrea coins purse & Ambre bracelet & Astrid watch CPBMN440X