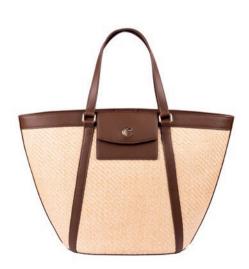

#### Tote bag

Our «Alesia» tote are following the wicker bags trend, and they are the perfect item for all your summer needs. Roamy and beautifully finished. The trims are made of vegan leather. They are delivered with a strap, so the bag can be either carry on the shoulder or as a crossbody.

1. Alesia Brown Lady bag  $\,$  - CTX218Y

2. Alesia Off-white Lady bag  $\,$  - CTX218G  $\,$ 

1. Alesia Bright Blue Scarf - CFM218L

2. Alesia Mint Scarf - CFM218T