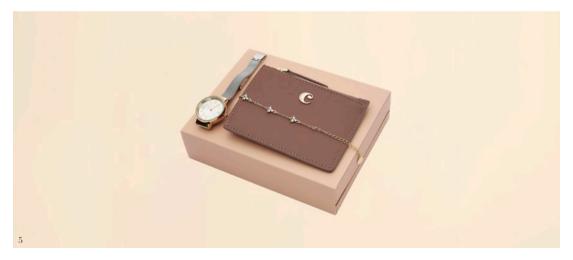

# **ASTRID**

### Watches

Introducing the Astrid Watch, a symbol of timeless elegance for those who appreciate beauty and femininity. This exquisite time-piece features a trendy Milanese mesh bracelet for a touch of modern flair, complemented by stunning sunray dials that capture and reflect light. Offered in three captivating color options: Chrome & Navy, Chrome with Gold Case & White Dial, and Rose Gold & Dark Green.

- 1. Astrid Silver & Navy Watch CMN492N
- 2. Astrid Silver & Gold Watch  $\,$  CMN492C
- 3. Astrid Rosegold & Green Watch CMN492T
- 4. Set Astrid scarf & Astrid watch  $\,$  CPLN492T