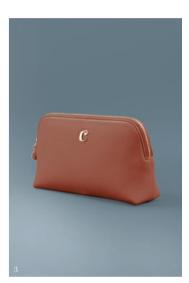

### Cosmetic bag

The «Alma» cosmetic bags are the perfect luxurious & trendy accessory to carry around your everyday essentials. They are made of carefully chosen pebbled grain vegan leather.

- 1. Alma Black Dressing-case CTC219A
- 2. Alma Light Grey Dressing-case CTC219K
- 3. Alma Camel Dressing-case CTC219Z

- 4. Alma Lilac Dressing-case CTC219V
- $5.\ Alma\ Coral\ Dressing-case\ \ -\ CTC219P$