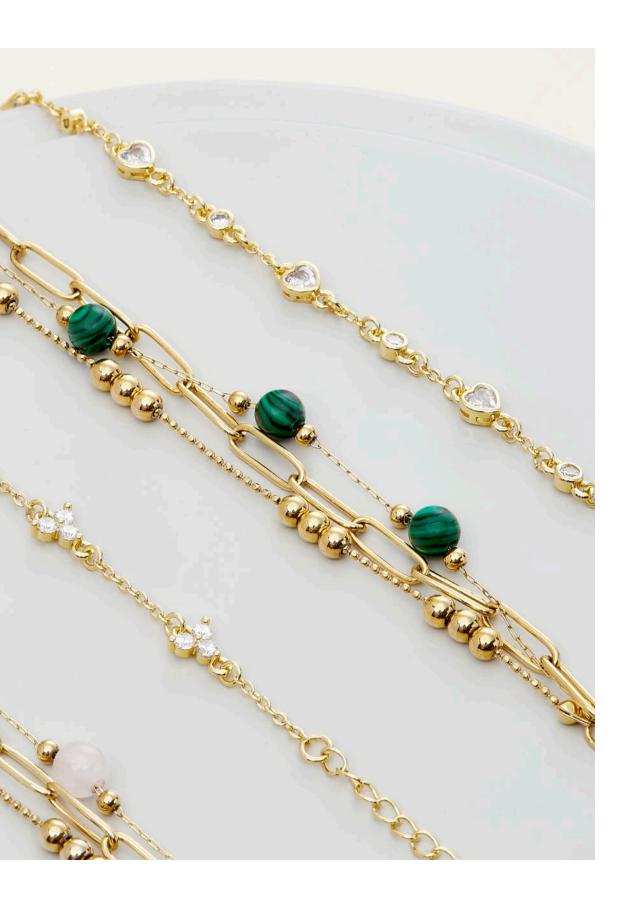

### **AMBRE**

### Bracelet

The Ambre Bracelet is a sophisticated addition to the collection, showcasing delicate small elements adorned with three tiny white stones. Crafted from brass, the bracelet exudes an elegant charm. It is available in both silver and gold variations.

- 1. Ambre Silver Bracelet CJB449C
- 2. Ambre Gold Bracelet CJB449E

#### Bracelet

Introducing our trompe l'oeil «Andrea» bracelet in Gold & Dark Green or in Gold & pink, a stylish creation that deceivingly appears as multiple chains and bracelets when adorned. Crafted from durable stainless steel, it is adorned with green malachite stones on one version and pink quartz stones on the other.

- 1. Andrea Gold/pink Bracelet CJB450Q
- 2. Set Ambre scarf & Andrea bracelet  $\,$  CPBM450Q

- 1. Andrea Gold/ Green Bracelet CJB450T
- 2. Set Ambre scarf & Andrea bracelet  $\,$  CPBM438G