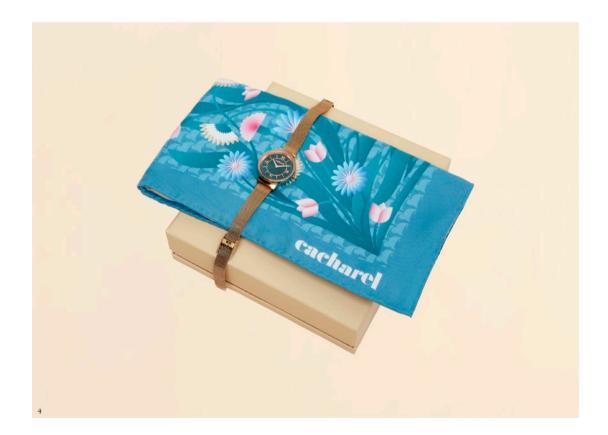

- 1. Astrid Silver & Navy Watch CMN492N
- 2. Astrid Silver & Gold Watch  $\,$  CMN492C
- 3. Astrid Rosegold & Green Watch CMN492T
- 4. Set Astrid scarf & Astrid watch  $\,$  CPLN492T