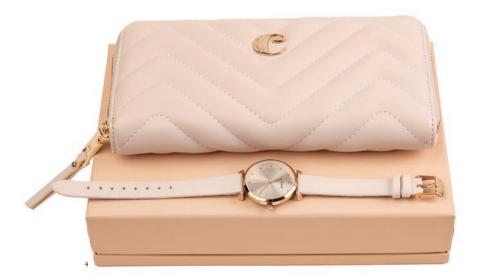

- 1. Alma Black Lady wallet CEL219A
- 2. Alma Indigo Lady wallet CEL219L
- 3. Alma Light Grey Lady wallet CEL219K

- 4. Alma Camel Lady wallet CEL219Z
- 5. Alma Coral Lady wallet CEL219P
- 6. Parure / Set Set Alma lady wallet & Odeon watch