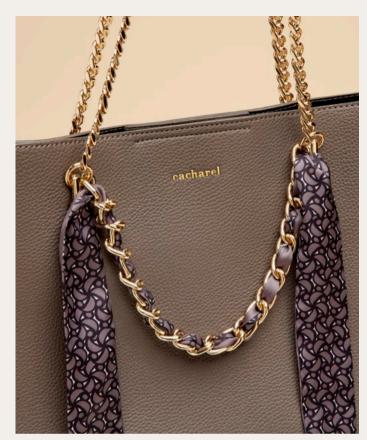

### Handbags

The «Astrid» bag from Cacharel exemplifies a functional, stylish, and minimal design. It serves as a 3-in-1 product. The shoulder bag includes a cosmetic bag that can be kept inside for organization, used separately as a cosmetic pouch, or transformed into its own strap bag with an extra shoulder strap provided.

### Shoulder Bags

The «Astrid» shoulder bag by Cacharel embodies simplicity and practicality, making it an ideal companion for everyday use. Part of the functional, stylish, and minimal Astrid line, this compact bag is easy to carry and effortlessly combines form with functionality.

#### DETAILINGS

The chain shoulder straps contribute to its lavish feel, while the beautifully textured vegan leather ensures both style and substance. The double logo signature, featuring a prominent C plate on the front and a discreet Cacharel signature in gold at the back, add a timeless allure.