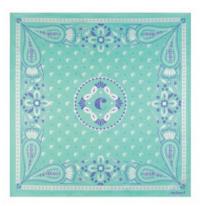

#### **GREEN**

The second rendition of the «Astrid» scarf introduces a refreshing palette of greens and cool blues, with subtle hints of pink dancing through the fabric. The overall effect is a harmonious blend that captures the essence of tranquility and modernity.

# **ASTRID**