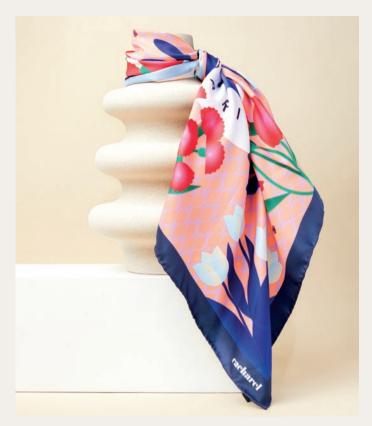

#### Scarves

Embrace the timeless allure of Cacharel with our «Astrid» flower-printed scarf, a fusion of romance and modernity As scarves continue to be a defining product for the Cacharel brand, this version stands out with its delicate floral motifs, exuding femininity. The Astrid scarves size is 90X90 cm and it is available in 3 versions.

#### NAVY

This version is a captivating blend of deep navy, vibrant green, and regal red, creating a striking and refined accessory. This colorway is adding a touch of opulence and classical for a result that is both captivating and timeless.