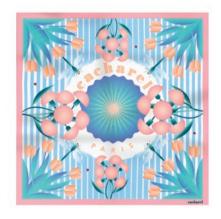

#### Scarves

Embrace the timeless allure of Cacharel with our «Astrid» flower-printed scarf, a fusion of romance and modernity As scarves continue to be a defining product for the Cacharel brand, this version stands out with its delicate floral motifs, exuding femininity. The Astrid scarves size is 90X90 cm and it is available in 3 versions.

#### **GREEN**

The second rendition of the «Astrid» scarf introduces a refreshing palette of greens and cool blues, with subtle hints of pink dancing through the fabric. The overall effect is a harmonious blend that captures the essence of tranquility and modernity.