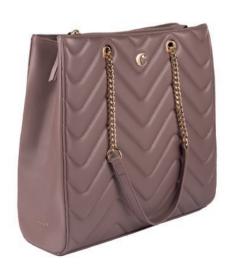

# **ASTRID**

### Handbags

The «Astrid» bag from Cacharel exemplifies a functional, stylish, and minimal design. It serves as a 3-in-1 product. The shoulder bag includes a cosmetic bag that can be kept inside for organization, used separately as a cosmetic pouch, or transformed into its own strap bag with an extra shoulder strap provided.

#### **TAUPE**

This neutral shade effortlessly blends style and versatility, providing an easy-to-pair companion for any outfit. The timeless appeal of taupe, With its chic simplicity and enduring charm, makes this version of the Astrid bag a go-to accessory for any wardrobe.

3. Astrid Taupe Lady bag - CTX437X