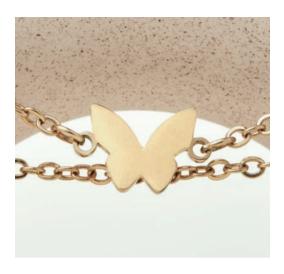

### Jewellery

The Albane bracelet is a double row of refined chains, enhanced with the Cacharel signature butterfly. The result is an accessory with a feminine and trendy touch & feel, that is perfect to mix and match across the collection to create sets.

Albane Gold Bracelet - CJB376E

Alix Gold Key ring - CAK396E