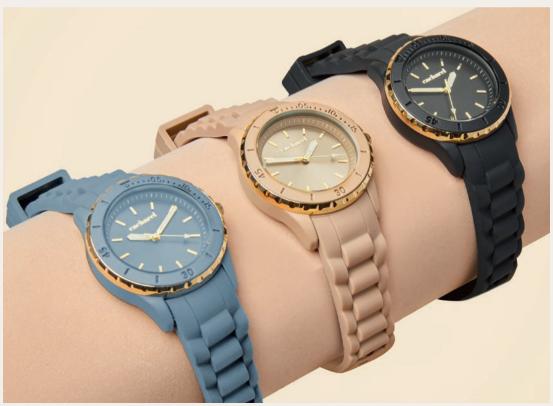

# **ASTRID**

### Watches

Introducing the Astrid Watch, a symbol of timeless elegance for those who appreciate beauty and femininity. This exquisite time-piece features a trendy Milanese mesh bracelet for a touch of modern flair, complemented by stunning sunray dials that capture and reflect light. Offered in three captivating color options: Chrome & Navy, Chrome with Gold Case & White Dial, and Rose Gold & Dark Green.

- 1. Astrid Silver & Navy Watch CMN492N
- 2. Astrid Silver & Gold Watch  $\,$  CMN492C
- 3. Astrid Rosegold & Green Watch CMN492T
- 4. Set Astrid scarf & Astrid watch  $\,$  CPLN492T