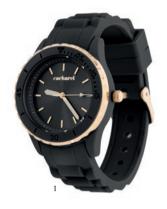

### Watches

Introducing the Astrid Watch, a symbol of timeless elegance for those who appreciate beauty and femininity. This exquisite time-piece features a trendy Milanese mesh bracelet for a touch of modern flair, complemented by stunning sunray dials that capture and reflect light. Offered in three captivating color options: Chrome & Navy, Chrome with Gold Case & White Dial, and Rose Gold & Dark Green.

- 1. Astrid Silver & Navy Watch CMN492N
- 2. Astrid Silver & Gold Watch  $\,$  CMN492C
- 3. Astrid Rosegold & Green Watch CMN492T
- 4. Set Astrid scarf & Astrid watch  $\,$  CPLN492T