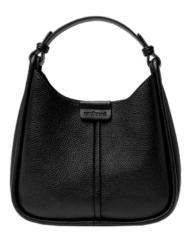

### Shoulder Bags

The «Astrid» shoulder bag by Cacharel embodies simplicity and practicality, making it an ideal companion for everyday use. Part of the functional, stylish, and minimal Astrid line, this compact bag is easy to carry and effortlessly combines form with functionality.

#### BLACK

All 3 color version are crafted from beautifully grained vegan leather with a matte finish for a touch of luxury, it showcases meticulous details such as the tone-on-tone buckle on the closing strap and the braided detailing on the shoulder strap. These minimal elements are complimenting the black version so well: simple, elegant and understated.

1. Astrid Black Lady bag - CTW437A