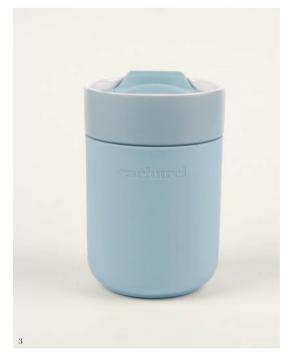

### Mugs

The Alix Mugs are the perfect accessories to bring a soft & feminine touch to your active day. They play on contrasted touch and feel between the silicone & ceramic parts. Available in an array of neutral & pastel hues: Black, off-white, light green and light blue.

- 1. Alix Black Isothermal flask CAI334A
- 2. Alix Grey Isothermal flask CAI334K

- 3 Alix Light Blue Isothermal flask  $\,$  CAI334M  $\,$
- 4. Alix Light Green Isothermal flask CAI334T

collection