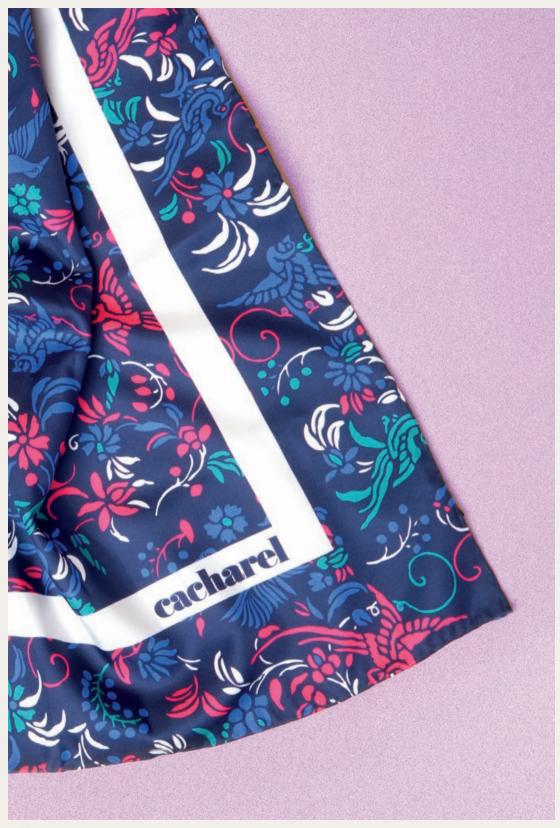

#### Scarves

Embrace the timeless allure of Cacharel with our «Astrid» flower-printed scarf, a fusion of romance and modernity As scarves continue to be a defining product for the Cacharel brand, this version stands out with its delicate floral motifs, exuding femininity. The Astrid scarves size is 90X90 cm and it is available in 3 versions.

#### NAVY

This version is a captivating blend of deep navy, vibrant green, and regal red, creating a striking and refined accessory. This colorway is adding a touch of opulence and classical for a result that is both captivating and timeless.

3. Astrid Navy Scarf - CFL437N