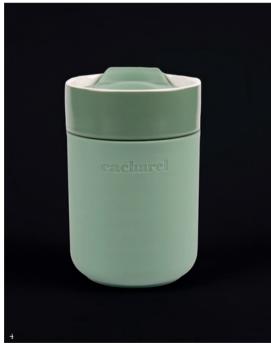

### Mugs

The Alix Mugs are the perfect accessories to bring a soft & feminine touch to your active day. They play on contrasted touch and feel between the silicone & ceramic parts. Available in an array of neutral & pastel hues: Black, off-white, light green and light blue.

- 1. Alix Black Isothermal flask CAI334A
- 2. Alix Grey Isothermal flask CAI334K

- 3 Alix Light Blue Isothermal flask  $\,$  CAI334M  $\,$
- 4. Alix Light Green Isothermal flask CAI334T

collection