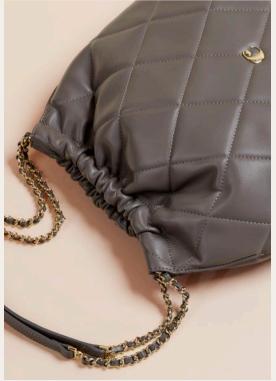

#### **GREEN**

All 3 color versions are made of beautifully grained vegan leather with a matte finish for a luxurious feel, it serves as a 3-in-1 product. This green version is colorful & on trend, while still neutral enough to match outfits across a wardrobe.

3. Astrid Taupe Lady bag - CTX437X

#### **TAUPE**

This neutral shade effortlessly blends style and versatility, providing an easy-to-pair companion for any outfit. The timeless appeal of taupe, With its chic simplicity and enduring charm, makes this version of the Astrid bag a go-to accessory for any wardrobe.