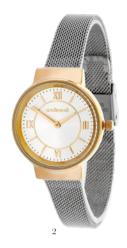

# **ASTRID**

### Watches

Introducing the Astrid Watch, a symbol of timeless elegance for those who appreciate beauty and femininity. This exquisite time-piece features a trendy Milanese mesh bracelet for a touch of modern flair, complemented by stunning sunray dials that capture and reflect light. Offered in three captivating color options: Chrome & Navy, Chrome with Gold Case & White Dial, and Rose Gold & Dark Green.

- 1. Astrid Silver & Navy Watch CMN492N
- 2. Astrid Silver & Gold Watch  $\,$  CMN492C
- 3. Astrid Rosegold & Green Watch CMN492T
- 4. Set Astrid scarf & Astrid watch  $\,$  CPLN492T