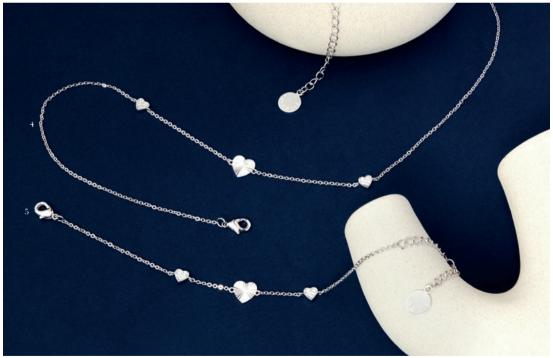

# **ASTRID**

### Bracelet

Discover the new Cacharel Astrid Bracelets – elegant accessories with subtle heart stones, made of brass. Available in silver or gold, these accessories offer a timeless blend of sophistication and style.

- 1. Astrid Gold Bracelet CJB437E
- 2. Astrid Silver Bracelet CJB437C