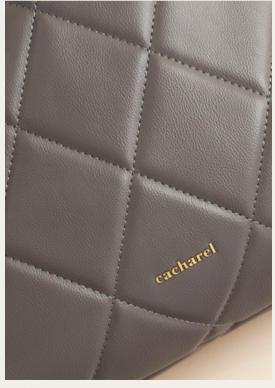

#### **GREEN**

All 3 color versions are made of beautifully grained vegan leather with a matte finish for a luxurious feel, it serves as a 3-in-1 product. This green version is colorful & on trend, while still neutral enough to match outfits across a wardrobe.

3. Astrid Taupe Lady bag - CTX437X

#### **TAUPE**

This neutral shade effortlessly blends style and versatility, providing an easy-to-pair companion for any outfit. The timeless appeal of taupe, With its chic simplicity and enduring charm, makes this version of the Astrid bag a go-to accessory for any wardrobe.