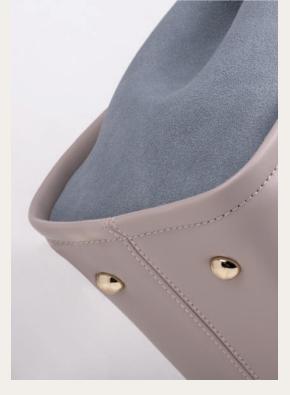

#### **GREEN**

All 3 color versions are made of beautifully grained vegan leather with a matte finish for a luxurious feel, it serves as a 3-in-1 product. This green version is colorful & on trend, while still neutral enough to match outfits across a wardrobe.

#### **TAUPE**

This neutral shade effortlessly blends style and versatility, providing an easy-to-pair companion for any outfit. The timeless appeal of taupe, With its chic simplicity and enduring charm, makes this version of the Astrid bag a go-to accessory for any wardrobe.