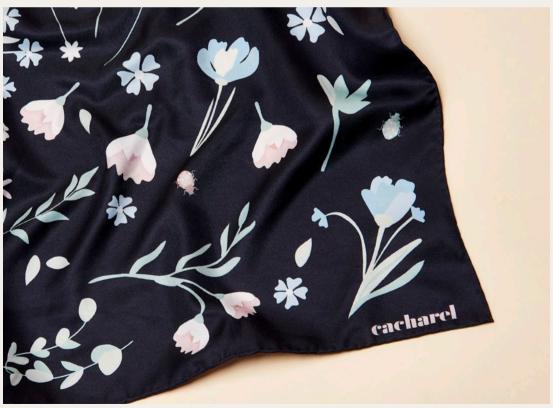

#### Scarves

Embrace the timeless allure of Cacharel with our «Astrid» flower-printed scarf, a fusion of romance and modernity As scarves continue to be a defining product for the Cacharel brand, this version stands out with its delicate floral motifs, exuding femininity. The Astrid scarves size is 90X90 cm and it is available in 3 versions.

#### NAVY

This version is a captivating blend of deep navy, vibrant green, and regal red, creating a striking and refined accessory. This colorway is adding a touch of opulence and classical for a result that is both captivating and timeless.