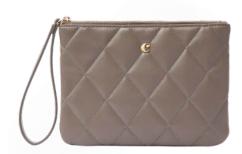

3. Astrid Taupe Lady bag - CTX437X

#### **TAUPE**

This neutral shade effortlessly blends style and versatility, providing an easy-to-pair companion for any outfit. The timeless appeal of taupe, With its chic simplicity and enduring charm, makes this version of the Astrid bag a go-to accessory for any wardrobe.