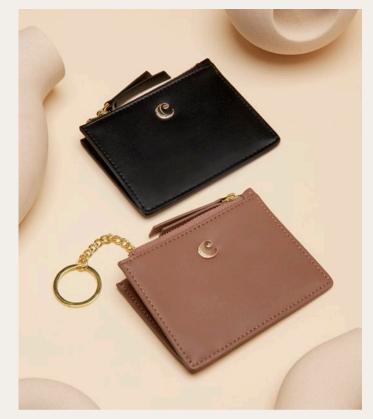

### Collection

Introducing Cacharel's «Andrea» collection—a chic belt bag with a crossbody transformation, paired with a vegan leather card holder in classic Black and Taupe. Elegant and practical, the card holder features the iconic C signature and a zipped pouch.

- 1. Andrea Black Waistpack CTJ440A
- 2. Andrea Black Coins purse CEM440A
- 3. Andrea Light Brown Coins purse CEM440X
- 4. Andrea Light Brown Waistpack  $\,$  CTJ440X
- 5. Set Andrea coins purse & Ambre bracelet & Astrid watch CPBMN440X