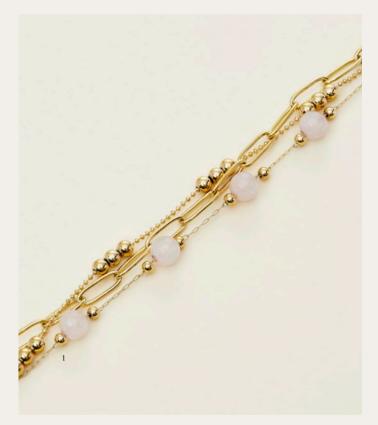

### **AMBRE**

### Bracelet

The Ambre Bracelet is a sophisticated addition to the collection, showcasing delicate small elements adorned with three tiny white stones. Crafted from brass, the bracelet exudes an elegant charm. It is available in both silver and gold variations.

- 1. Ambre Silver Bracelet CJB449C
- 2. Ambre Gold Bracelet CJB449E