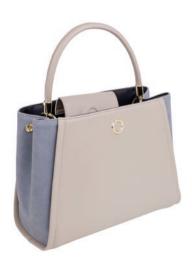

### Shoulder Bags

The «Astrid» shoulder bag by Cacharel embodies simplicity and practicality, making it an ideal companion for everyday use. Part of the functional, stylish, and minimal Astrid line, this compact bag is easy to carry and effortlessly combines form with functionality.

#### BLACK

All 3 color version are crafted from beautifully grained vegan leather with a matte finish for a touch of luxury, it showcases meticulous details such as the tone-on-tone buckle on the closing strap and the braided detailing on the shoulder strap. These minimal elements are complimenting the black version so well: simple, elegant and understated.

### **TAUPE**

All 3 color versions are made of beautifully grained vegan leather with a matte finish for a luxurious feel, including this taupe version, with its neutral shade effortlessly blending style and versatility,