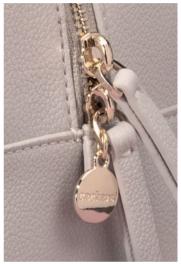

### Backpack

Backpacks are definitely the new it-bags. Our new «Alma» line is the perfect luxurious & trendy accessory to carry around your everyday essentials. The signature plate is a slightly oversized and domed version of the iconic «C» logo, signed with a Cacharel engraving.

- 1. Alma Black Backpack CTP219A
- 2. Alma Camel Backpack CTP219Z
- 3. Alma Light Grey Backpack  $\,$  CTP219K