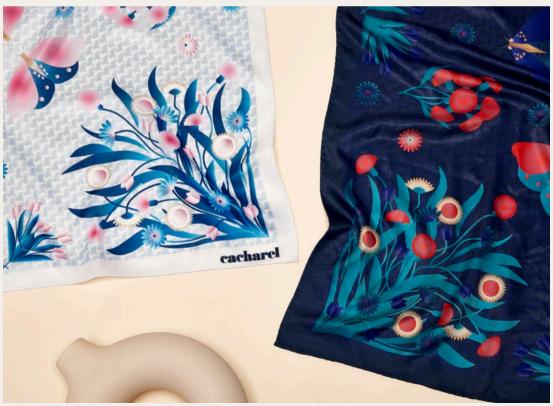

#### Scarves

Embrace the timeless allure of Cacharel with our «Astrid» flower-printed scarf, a fusion of romance and modernity As scarves continue to be a defining product for the Cacharel brand, this version stands out with its delicate floral motifs, exuding femininity. The Astrid scarves size is 90X90 cm and it is available in 3 versions.

#### WHITE

Understated elegance is offered with this first variant of our «Astrid» scarf, where a crisp white canvas is gracefully adorned with delicate blue and pink elements. This sophisticated combination creates a timeless accessory, striking the perfect balance between purity and vibrant charm.

#### NAVY

This version is a captivating blend of deep navy, vibrant green, and regal red, creating a striking and refined accessory. This colorway is adding a touch of opulence and classical for a result that is both captivating and timeless.

#### **GREEN**

The second rendition of the «Astrid» scarf introduces a refreshing palette of greens and cool blues, with subtle hints of pink dancing through the fabric. The overall effect is a harmonious blend that captures the essence of tranquility and modernity.