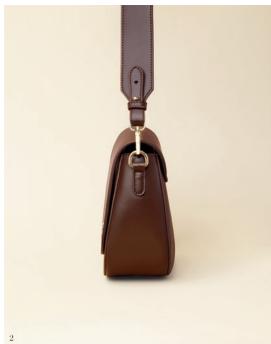

### Handbags

The Albane handbags, with their saddle shape are the perfect everyday accessory. Their soft textures & golden signatures have a resolute luxury feel. The retractable strap is enhanced with golden eyelets, which will add a trendy touch to any outfit. Available in 4 vibrant tones: Navy, Yellow, Brown or Nude.

- 1. Albane Navy Lady bag CTW333N
- 2. Albane Brown Lady bag  $\,$  CTW333Y

- $3.\,\mathrm{Albane}\,\mathrm{Yellow}\,\mathrm{Lady}\,\mathrm{bag}\,$  CTW333S
- 4. Albane Nude Lady bag  $\,$  CTW333X