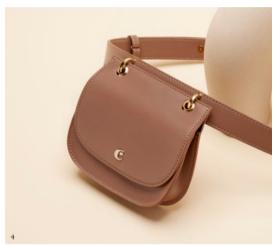

# **ASTRID**

### Shoulder Bags

The «Astrid» shoulder bag by Cacharel embodies simplicity and practicality, making it an ideal companion for everyday use. Part of the functional, stylish, and minimal Astrid line, this compact bag is easy to carry and effortlessly combines form with functionality.

#### BLACK

All 3 color version are crafted from beautifully grained vegan leather with a matte finish for a touch of luxury, it showcases meticulous details such as the tone-on-tone buckle on the closing strap and the braided detailing on the shoulder strap. These minimal elements are complimenting the black version so well: simple, elegant and understated.

1. Astrid Black Lady bag - CTW437A