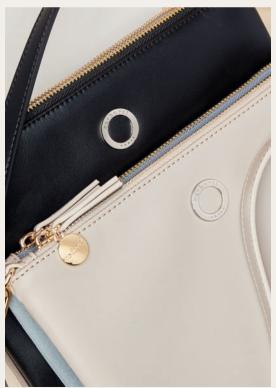

### Handbags

The «Astrid» bag from Cacharel exemplifies a functional, stylish, and minimal design. It serves as a 3-in-1 product. The shoulder bag includes a cosmetic bag that can be kept inside for organization, used separately as a cosmetic pouch, or transformed into its own strap bag with an extra shoulder strap provided.

1. Astrid Black Lady bag - CTX437A

#### **BLACK**

All 3 versions are finished with simple and minimal signatures, featuring a logo embossed on a tag for the main bag and a golden logo on the inside pouch. These minimal elements are complimenting the black version so well: simple, elegant and understated.

2. Astrid Green Lady bag - CTX437T

#### **TAUPE**

This neutral shade effortlessly blends style and versatility, providing an easy-to-pair companion for any outfit. The timeless appeal of taupe, With its chic simplicity and enduring charm, makes this version of the Astrid bag a go-to accessory for any wardrobe.