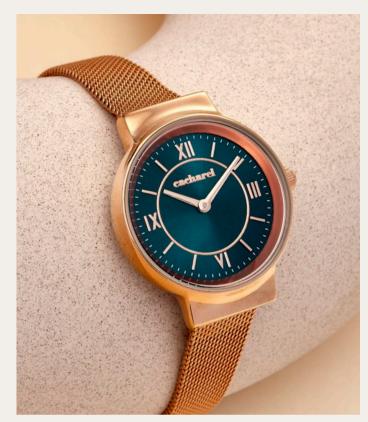

# **ASTRID**

### Watches

Introducing the Astrid Watch, a symbol of timeless elegance for those who appreciate beauty and femininity. This exquisite time-piece features a trendy Milanese mesh bracelet for a touch of modern flair, complemented by stunning sunray dials that capture and reflect light. Offered in three captivating color options: Chrome & Navy, Chrome with Gold Case & White Dial, and Rose Gold & Dark Green.

- 1. Astrid Silver & Navy Watch CMN492N
- 2. Astrid Silver & Gold Watch  $\,$  CMN492C
- 3. Astrid Rosegold & Green Watch CMN492T
- 4. Set Astrid scarf & Astrid watch  $\,$  CPLN492T