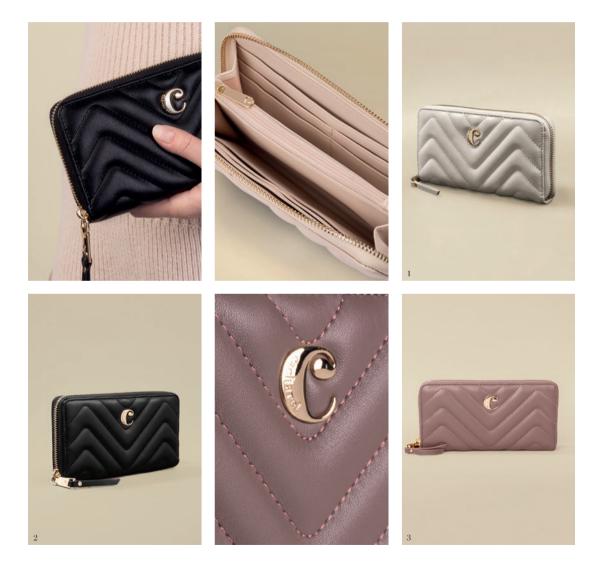

### Wallets

The Albane wallets are the perfect compact accessories to organize all your essentials. Their soft textures & golden signatures give them a luxurious feel. Available in 4 vibrant tones: Navy, Yellow, Brown or Nude.

- 1. Albane Navy Lady wallet CEL333N
- 2. Albane Nude Lady wallet CEL333X
- 3. Albane Yellow Lady wallet  $\,$  CEL333S

- 4. Albane Brown Lady wallet CEL333Y
- 5. Set Albane lady wallet & Faustine long scraf  $\,$  CPGL333N  $\,$