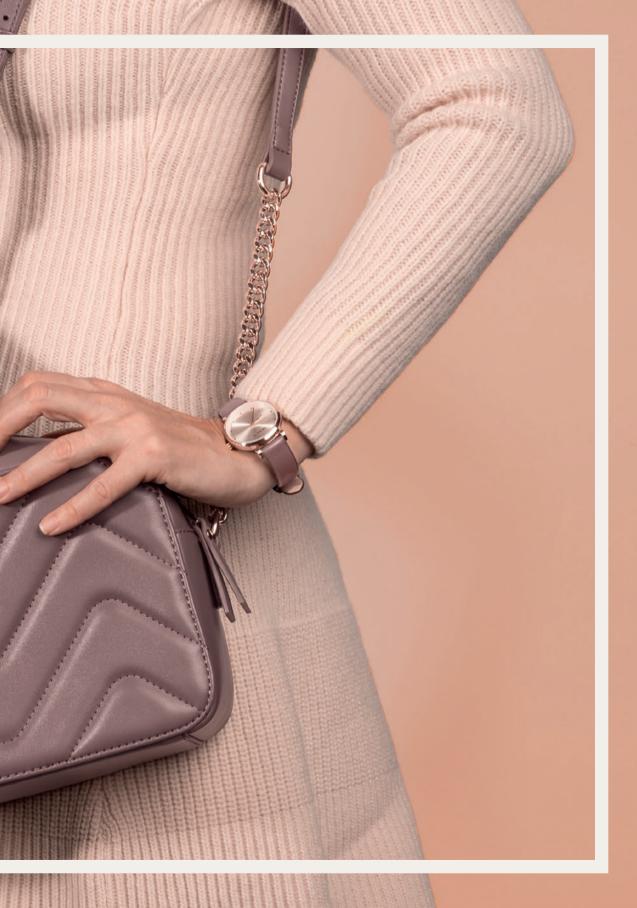

### Shoulder Bags

The «Astrid» shoulder bag by Cacharel embodies simplicity and practicality, making it an ideal companion for everyday use. Part of the functional, stylish, and minimal Astrid line, this compact bag is easy to carry and effortlessly combines form with functionality.

### **TAUPE**

All 3 color versions are made of beautifully grained vegan leather with a matte finish for a luxurious feel, including this taupe version, with its neutral shade effortlessly blending style and versatility,

3. Astrid Taupe Lady bag - CTW437X