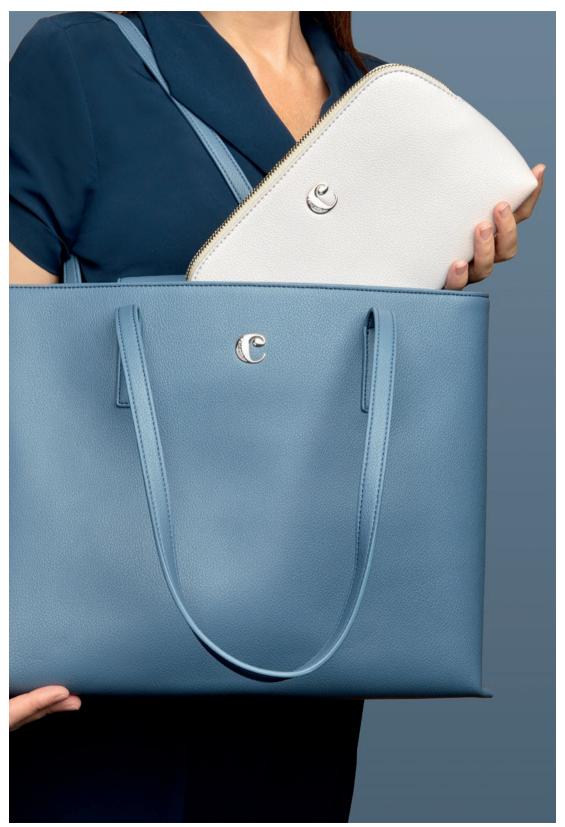

### Shoulder Bags

The «Astrid» shoulder bag by Cacharel embodies simplicity and practicality, making it an ideal companion for everyday use. Part of the functional, stylish, and minimal Astrid line, this compact bag is easy to carry and effortlessly combines form with functionality.

#### BLACK

All 3 color version are crafted from beautifully grained vegan leather with a matte finish for a touch of luxury, it showcases meticulous details such as the tone-on-tone buckle on the closing strap and the braided detailing on the shoulder strap. These minimal elements are complimenting the black version so well: simple, elegant and understated.