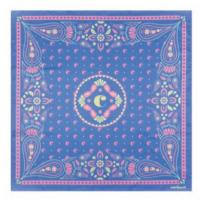

#### Scarves

The «Alesia» scarf is adorned by a paisley inspired print. For this style, we wanted to play with graphical prints & pop colors, to give it a true contemporary feel. This scarf is made of vegan silk Twill. Its size, 65X65 cm size makes it a very versatile accessory that can be worn in hundreds of different ways.

3. Alesia White Scarf  $\,$  - CFM218F

4. Alesia Navy Scarf - CFM218N