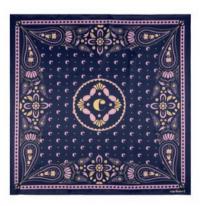

#### NAVY

This version is a captivating blend of deep navy, vibrant green, and regal red, creating a striking and refined accessory. This colorway is adding a touch of opulence and classical for a result that is both captivating and timeless.

# **ASTRID**