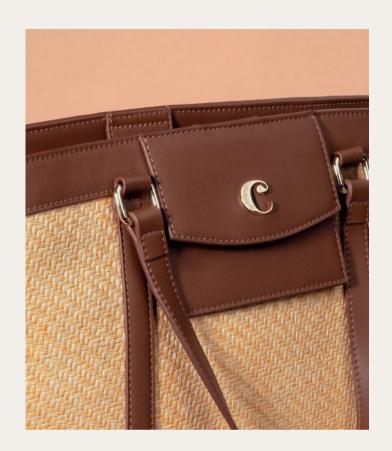

#### Tote bag

Our «Alesia» tote are following the wicker bags trend, and they are the perfect item for all your summer needs. Roamy and beautifully finished. The trims are made of vegan leather. They are delivered with a strap, so the bag can be either carry on the shoulder or as a crossbody.

1. Alesia Brown Lady bag  $\,$  - CTX218Y

2. Alesia Off-white Lady bag  $\,$  - CTX218G  $\,$ 

1. Alesia Bright Blue Scarf - CFM218L

2. Alesia Mint Scarf - CFM218T