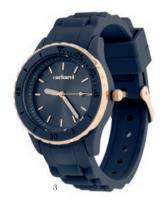

### Watches

Introducing the Astrid Watch, a symbol of timeless elegance for those who appreciate beauty and femininity. This exquisite time-piece features a trendy Milanese mesh bracelet for a touch of modern flair, complemented by stunning sunray dials that capture and reflect light. Offered in three captivating color options: Chrome & Navy, Chrome with Gold Case & White Dial, and Rose Gold & Dark Green.

- 1. Astrid Silver & Navy Watch CMN492N
- 2. Astrid Silver & Gold Watch  $\,$  CMN492C
- 3. Astrid Rosegold & Green Watch CMN492T
- 4. Set Astrid scarf & Astrid watch  $\,$  CPLN492T