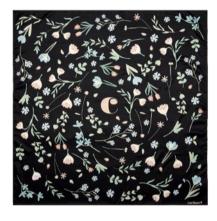

### Scarves

Explore the timeless allure of Cacharel's Ambre scarves, celebrating the brand's rich print tradition. This scarf is one of our smaller, 65X65 cm version. This floral version, available in off white and black, effortlessly blends botanical elegance with versatility, allowing easy coordination within the collection.

#### **BLACK**

This timeless Black ersion of the AMBRE scarf features a neutral floral print. This accessory is a testament to the brand's enduring print legacy. The scarf effortlessly merges botanical elegance with practical versatility, offering easy coordination within the collection.