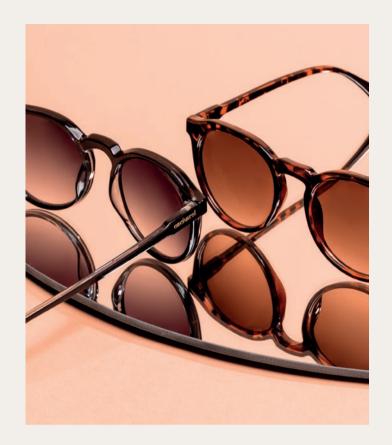

#### Sunglasses

The «Alesia» sunglasses are our most classical and timeless offer on this lady sunglass segment. Available in black or tortoise, with its gold «Cacharel» signature on the temples, this pair is designed to fit everyone, and will be matchable with any outfits. They come in a beautiful cacharel box.

1. Alesia Brown Sunglasses - CGS218Y

2. Alesia Black Sunglasses - CGS218A

The «Odeon» sunglasses are the perfect summer accessory, with their mix of tortoise acrylic & gold accents. They are the trendiest sunglass pair in our offer. The Cacharel signature is engraved on the temples. They come in a beautiful cacharel box.