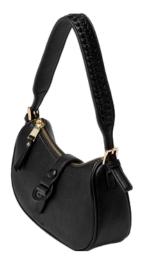

# **ASTRID**

### Shoulder Bags

The «Astrid» shoulder bag by Cacharel embodies simplicity and practicality, making it an ideal companion for everyday use. Part of the functional, stylish, and minimal Astrid line, this compact bag is easy to carry and effortlessly combines form with functionality.

#### BLACK

All 3 color version are crafted from beautifully grained vegan leather with a matte finish for a touch of luxury, it showcases meticulous details such as the tone-on-tone buckle on the closing strap and the braided detailing on the shoulder strap. These minimal elements are complimenting the black version so well: simple, elegant and understated.

1. Astrid Black Lady bag - CTW437A