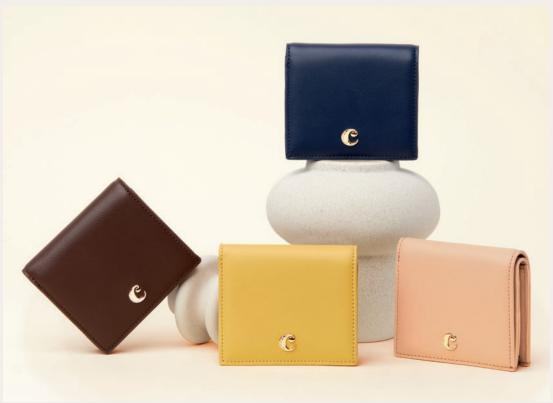

### Wallets

The Albane wallets are the perfect compact accessories to organize all your essentials. Their soft textures & golden signatures give them a luxurious feel. Available in 4 vibrant tones: Navy, Yellow, Brown or Nude.

- 1. Albane Navy Lady wallet CEL333N
- 2. Albane Nude Lady wallet CEL333X
- 3. Albane Yellow Lady wallet  $\,$  CEL333S

- 4. Albane Brown Lady wallet CEL333Y
- 5. Set Albane lady wallet & Faustine long scraf  $\,$  CPGL333N  $\,$