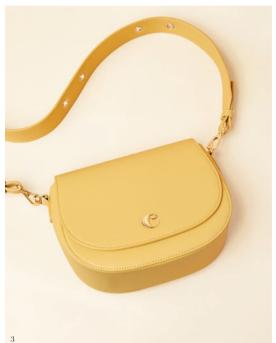

### Handbags

The Albane handbags, with their saddle shape are the perfect everyday accessory. Their soft textures & golden signatures have a resolute luxury feel. The retractable strap is enhanced with golden eyelets, which will add a trendy touch to any outfit. Available in 4 vibrant tones: Navy, Yellow, Brown or Nude.

- 1. Albane Navy Lady bag CTW333N
- 2. Albane Brown Lady bag  $\,$  CTW333Y

- $3.\,\mathrm{Albane}\,\mathrm{Yellow}\,\mathrm{Lady}\,\mathrm{bag}\,$  CTW333S
- 4. Albane Nude Lady bag  $\,$  CTW333X