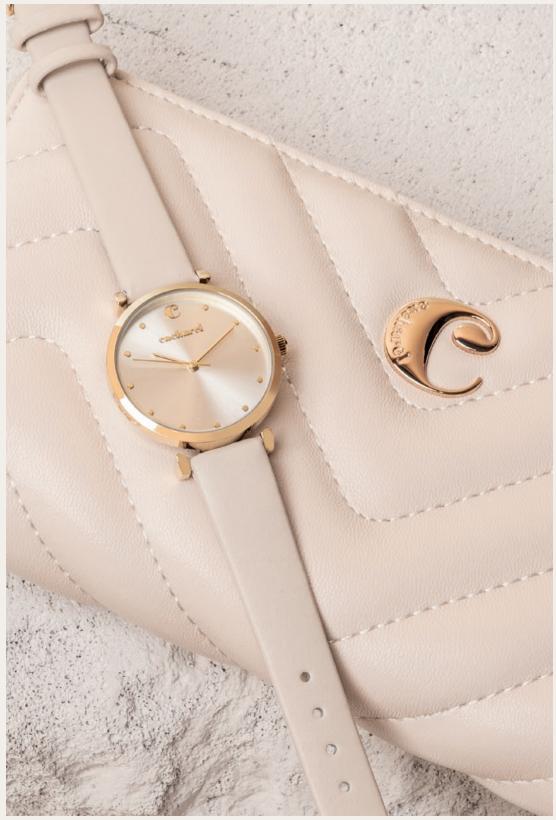

### Watches

Introducing the Astrid Watch, a symbol of timeless elegance for those who appreciate beauty and femininity. This exquisite time-piece features a trendy Milanese mesh bracelet for a touch of modern flair, complemented by stunning sunray dials that capture and reflect light. Offered in three captivating color options: Chrome & Navy, Chrome with Gold Case & White Dial, and Rose Gold & Dark Green.

- 1. Astrid Silver & Navy Watch CMN492N
- 2. Astrid Silver & Gold Watch  $\,$  CMN492C
- 3. Astrid Rosegold & Green Watch CMN492T
- 4. Set Astrid scarf & Astrid watch  $\,$  CPLN492T