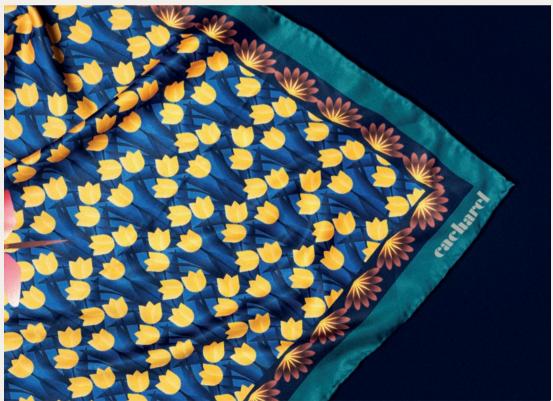

#### Scarves

Embrace the timeless allure of Cacharel with our «Astrid» flower-printed scarf, a fusion of romance and modernity As scarves continue to be a defining product for the Cacharel brand, this version stands out with its delicate floral motifs, exuding femininity. The Astrid scarves size is 90X90 cm and it is available in 3 versions.

#### NAVY

This version is a captivating blend of deep navy, vibrant green, and regal red, creating a striking and refined accessory. This colorway is adding a touch of opulence and classical for a result that is both captivating and timeless.