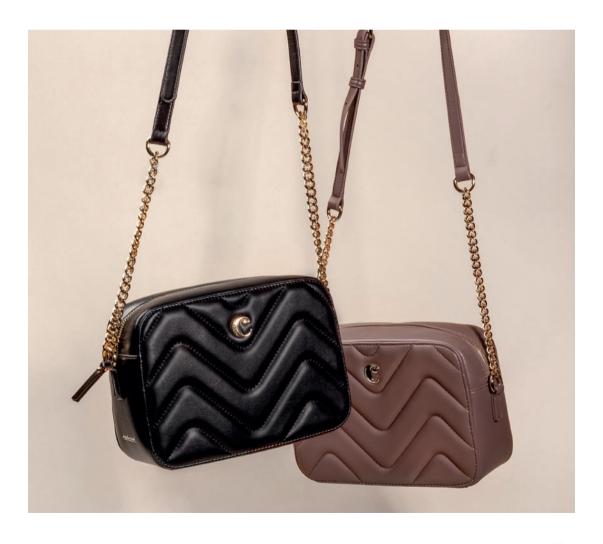

### Handbags

The «Astrid» bag from Cacharel exemplifies a functional, stylish, and minimal design. It serves as a 3-in-1 product. The shoulder bag includes a cosmetic bag that can be kept inside for organization, used separately as a cosmetic pouch, or transformed into its own strap bag with an extra shoulder strap provided.

1. Astrid Black Lady bag - CTX437A

3. Astrid Taupe Lady bag - CTX437X

#### **BLACK**

All 3 versions are finished with simple and minimal signatures, featuring a logo embossed on a tag for the main bag and a golden logo on the inside pouch. These minimal elements are complimenting the black version so well: simple, elegant and understated.

#### **TAUPE**

This neutral shade effortlessly blends style and versatility, providing an easy-to-pair companion for any outfit. The timeless appeal of taupe, With its chic simplicity and enduring charm, makes this version of the Astrid bag a go-to accessory for any wardrobe.