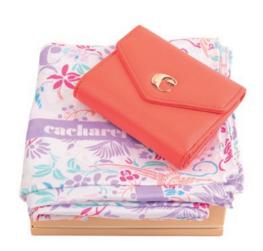

#### Scarves

Embrace the timeless allure of Cacharel with our «Astrid» flower-printed scarf, a fusion of romance and modernity As scarves continue to be a defining product for the Cacharel brand, this version stands out with its delicate floral motifs, exuding femininity. The Astrid scarves size is 90X90 cm and it is available in 3 versions.

#### WHITE

Understated elegance is offered with this first variant of our «Astrid» scarf, where a crisp white canvas is gracefully adorned with delicate blue and pink elements. This sophisticated combination creates a timeless accessory, striking the perfect balance between purity and vibrant charm.

1. Astrid White Scarf - CFL437F