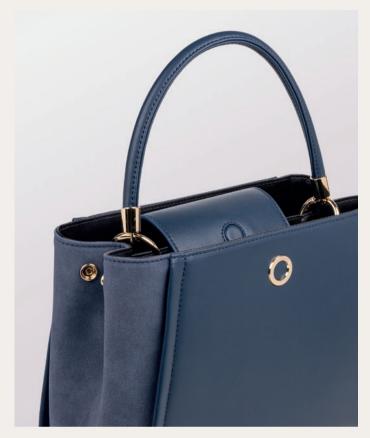

### Handbags

The «Astrid» bag from Cacharel exemplifies a functional, stylish, and minimal design. It serves as a 3-in-1 product. The shoulder bag includes a cosmetic bag that can be kept inside for organization, used separately as a cosmetic pouch, or transformed into its own strap bag with an extra shoulder strap provided.

#### **BLACK**

All 3 versions are finished with simple and minimal signatures, featuring a logo embossed on a tag for the main bag and a golden logo on the inside pouch. These minimal elements are complimenting the black version so well: simple, elegant and understated.