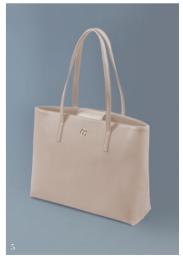

### Handbags

The «Astrid» bag from Cacharel exemplifies a functional, stylish, and minimal design. It serves as a 3-in-1 product. The shoulder bag includes a cosmetic bag that can be kept inside for organization, used separately as a cosmetic pouch, or transformed into its own strap bag with an extra shoulder strap provided.