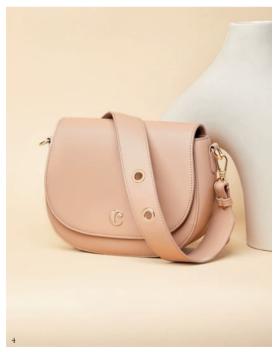

### Handbags

The Albane handbags, with their saddle shape are the perfect everyday accessory. Their soft textures & golden signatures have a resolute luxury feel. The retractable strap is enhanced with golden eyelets, which will add a trendy touch to any outfit. Available in 4 vibrant tones: Navy, Yellow, Brown or Nude.

- 1. Albane Navy Lady bag CTW333N
- 2. Albane Brown Lady bag  $\,$  CTW333Y

- $3.\,\mathrm{Albane}\,\mathrm{Yellow}\,\mathrm{Lady}\,\mathrm{bag}\,$  CTW333S
- 4. Albane Nude Lady bag  $\,$  CTW333X