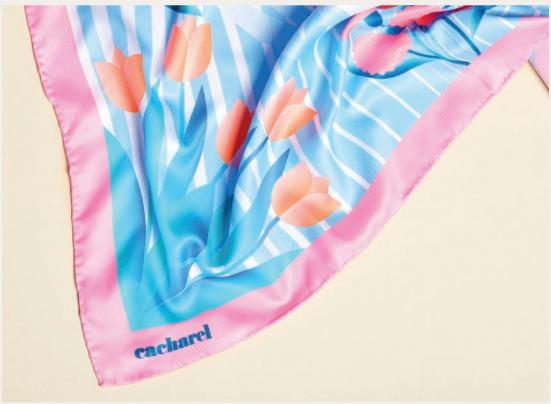

#### Scarves

Embrace the timeless allure of Cacharel with our «Astrid» flower-printed scarf, a fusion of romance and modernity As scarves continue to be a defining product for the Cacharel brand, this version stands out with its delicate floral motifs, exuding femininity. The Astrid scarves size is 90X90 cm and it is available in 3 versions.

#### **GREEN**

The second rendition of the «Astrid» scarf introduces a refreshing palette of greens and cool blues, with subtle hints of pink dancing through the fabric. The overall effect is a harmonious blend that captures the essence of tranquility and modernity.