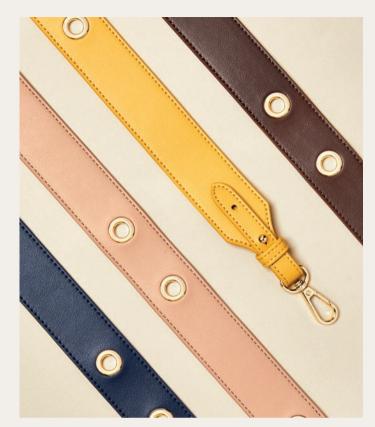

### Handbags

The Albane handbags, with their saddle shape are the perfect everyday accessory. Their soft textures & golden signatures have a resolute luxury feel. The retractable strap is enhanced with golden eyelets, which will add a trendy touch to any outfit. Available in 4 vibrant tones: Navy, Yellow, Brown or Nude.

- 1. Albane Navy Lady bag CTW333N
- 2. Albane Brown Lady bag  $\,$  CTW333Y

- $3.\,\mathrm{Albane}\,\mathrm{Yellow}\,\mathrm{Lady}\,\mathrm{bag}\,$  CTW333S
- 4. Albane Nude Lady bag  $\,$  CTW333X