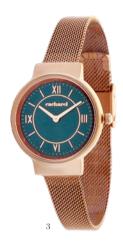

# **ASTRID**

### Watches

Introducing the Astrid Watch, a symbol of timeless elegance for those who appreciate beauty and femininity. This exquisite time-piece features a trendy Milanese mesh bracelet for a touch of modern flair, complemented by stunning sunray dials that capture and reflect light. Offered in three captivating color options: Chrome & Navy, Chrome with Gold Case & White Dial, and Rose Gold & Dark Green.

- 1. Astrid Silver & Navy Watch CMN492N
- 2. Astrid Silver & Gold Watch  $\,$  CMN492C
- 3. Astrid Rosegold & Green Watch CMN492T
- 4. Set Astrid scarf & Astrid watch  $\,$  CPLN492T