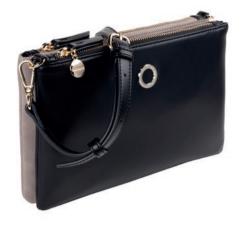

### Handbags

The «Astrid» bag from Cacharel exemplifies a functional, stylish, and minimal design. It serves as a 3-in-1 product. The shoulder bag includes a cosmetic bag that can be kept inside for organization, used separately as a cosmetic pouch, or transformed into its own strap bag with an extra shoulder strap provided.

1. Astrid Black Lady bag - CTX437A

#### **BLACK**

All 3 versions are finished with simple and minimal signatures, featuring a logo embossed on a tag for the main bag and a golden logo on the inside pouch. These minimal elements are complimenting the black version so well: simple, elegant and understated.