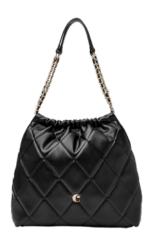

### Handbags

The «Astrid» bag from Cacharel exemplifies a functional, stylish, and minimal design. It serves as a 3-in-1 product. The shoulder bag includes a cosmetic bag that can be kept inside for organization, used separately as a cosmetic pouch, or transformed into its own strap bag with an extra shoulder strap provided.

1. Astrid Black Lady bag - CTX437A

#### **BLACK**

All 3 versions are finished with simple and minimal signatures, featuring a logo embossed on a tag for the main bag and a golden logo on the inside pouch. These minimal elements are complimenting the black version so well: simple, elegant and understated.