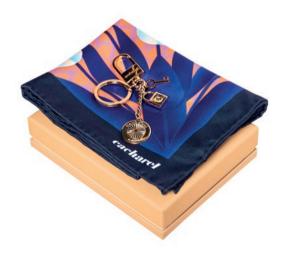

- 1. Astrid Silver & Navy Watch CMN492N
- 2. Astrid Silver & Gold Watch  $\,$  CMN492C
- 3. Astrid Rosegold & Green Watch CMN492T
- 4. Set Astrid scarf & Astrid watch  $\,$  CPLN492T

3. Set Ambre scarf & Astrid watch - CPMN438A