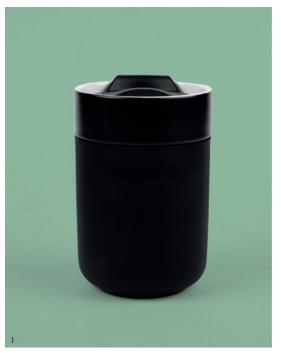

### Mugs

The Alix Mugs are the perfect accessories to bring a soft & feminine touch to your active day. They play on contrasted touch and feel between the silicone & ceramic parts. Available in an array of neutral & pastel hues: Black, off-white, light green and light blue.

- 1. Alix Black Isothermal flask CAI334A
- 2. Alix Grey Isothermal flask CAI334K

- 3 Alix Light Blue Isothermal flask  $\,$  CAI334M  $\,$
- 4. Alix Light Green Isothermal flask CAI334T

collection