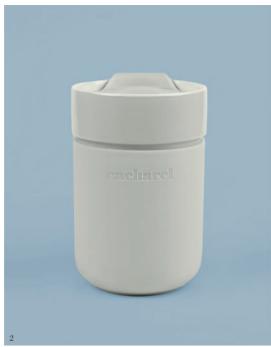

### Mugs

The Alix Mugs are the perfect accessories to bring a soft & feminine touch to your active day. They play on contrasted touch and feel between the silicone & ceramic parts. Available in an array of neutral & pastel hues: Black, off-white, light green and light blue.

- 1. Alix Black Isothermal flask CAI334A
- 2. Alix Grey Isothermal flask CAI334K

- 3 Alix Light Blue Isothermal flask  $\,$  CAI334M  $\,$
- 4. Alix Light Green Isothermal flask CAI334T

collection