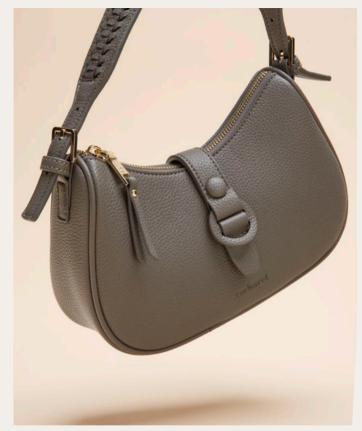

### Shoulder Bags

The «Astrid» shoulder bag by Cacharel embodies simplicity and practicality, making it an ideal companion for everyday use. Part of the functional, stylish, and minimal Astrid line, this compact bag is easy to carry and effortlessly combines form with functionality.

#### BLACK

All 3 color version are crafted from beautifully grained vegan leather with a matte finish for a touch of luxury, it showcases meticulous details such as the tone-on-tone buckle on the closing strap and the braided detailing on the shoulder strap. These minimal elements are complimenting the black version so well: simple, elegant and understated.

2. Astrid Green Lady bag - CTW437T