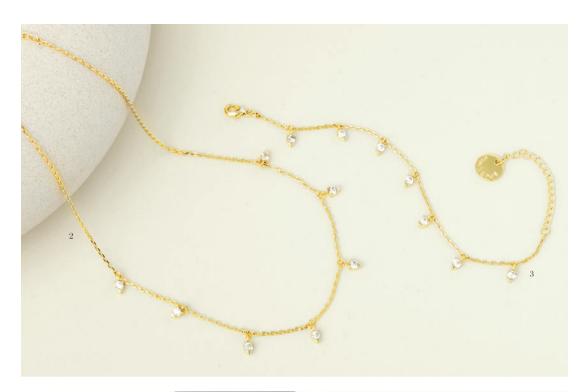

### **AMBRE**

### Bracelet

The Ambre Bracelet is a sophisticated addition to the collection, showcasing delicate small elements adorned with three tiny white stones. Crafted from brass, the bracelet exudes an elegant charm. It is available in both silver and gold variations.

- 1. Ambre Silver Bracelet CJB449C
- 2. Ambre Gold Bracelet CJB449E