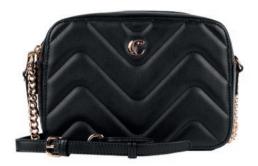

# **ASTRID**

### Shoulder Bags

The «Astrid» shoulder bag by Cacharel embodies simplicity and practicality, making it an ideal companion for everyday use. Part of the functional, stylish, and minimal Astrid line, this compact bag is easy to carry and effortlessly combines form with functionality.

#### BLACK

All 3 color version are crafted from beautifully grained vegan leather with a matte finish for a touch of luxury, it showcases meticulous details such as the tone-on-tone buckle on the closing strap and the braided detailing on the shoulder strap. These minimal elements are complimenting the black version so well: simple, elegant and understated.

1. Astrid Black Lady bag - CTW437A