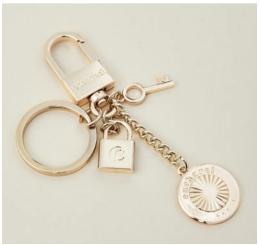

# ALIX

### Key ring

The Alix Keyring is composed of a lock & a key charm, as well as a delicately engraved main round charm, signed "Cacharel Paris". Its doghound allows it to be used also as a bag accessory, and as such, it has been designed to match any bag of the collection.