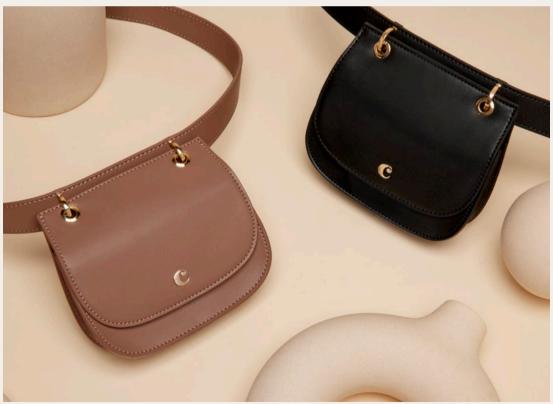

# **ANDREA**

### Collection

Introducing Cacharel's «Andrea» collection—a chic belt bag with a crossbody transformation, paired with a vegan leather card holder in classic Black and Taupe. Elegant and practical, the card holder features the iconic C signature and a zipped pouch.

- 1. Andrea Black Waistpack CTJ440A
- 2. Andrea Black Coins purse CEM440A
- 3. Andrea Light Brown Coins purse CEM440X
- 4. Andrea Light Brown Waistpack  $\,$  CTJ440X
- 5. Set Andrea coins purse & Ambre bracelet & Astrid watch CPBMN440X