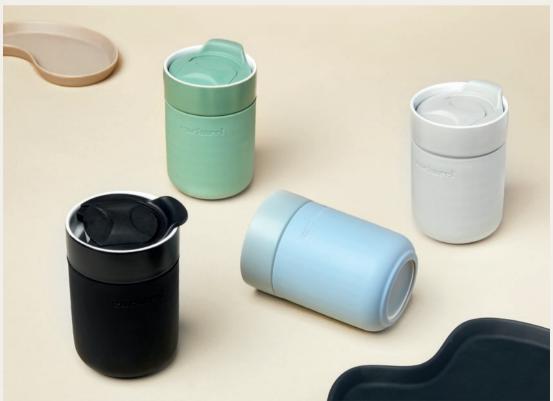

### Mugs

The Alix Mugs are the perfect accessories to bring a soft & feminine touch to your active day. They play on contrasted touch and feel between the silicone & ceramic parts. Available in an array of neutral & pastel hues: Black, off-white, light green and light blue.

- 1. Alix Black Isothermal flask CAI334A
- 2. Alix Grey Isothermal flask CAI334K

- 3 Alix Light Blue Isothermal flask  $\,$  CAI334M  $\,$
- 4. Alix Light Green Isothermal flask CAI334T

collection