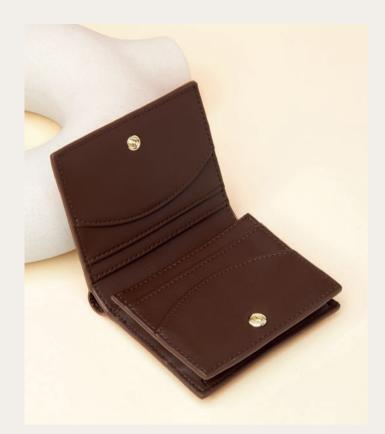

### Wallets

The Albane wallets are the perfect compact accessories to organize all your essentials. Their soft textures & golden signatures give them a luxurious feel. Available in 4 vibrant tones: Navy, Yellow, Brown or Nude.

- 1. Albane Navy Lady wallet CEL333N
- 2. Albane Nude Lady wallet CEL333X
- 3. Albane Yellow Lady wallet  $\,$  CEL333S

- 4. Albane Brown Lady wallet CEL333Y
- 5. Set Albane lady wallet & Faustine long scraf  $\,$  CPGL333N  $\,$