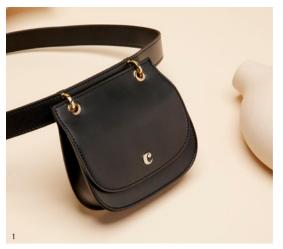

# **ANDREA**

### Collection

Introducing Cacharel's «Andrea» collection—a chic belt bag with a crossbody transformation, paired with a vegan leather card holder in classic Black and Taupe. Elegant and practical, the card holder features the iconic C signature and a zipped pouch.

- 1. Andrea Black Waistpack CTJ440A
- 2. Andrea Black Coins purse CEM440A
- 3. Andrea Light Brown Coins purse CEM440X
- 4. Andrea Light Brown Waistpack  $\,$  CTJ440X
- 5. Set Andrea coins purse & Ambre bracelet & Astrid watch CPBMN440X