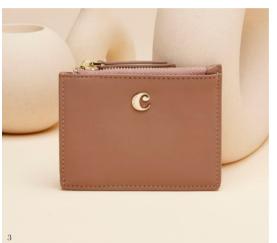

# **ANDREA**

### Collection

Introducing Cacharel's «Andrea» collection—a chic belt bag with a crossbody transformation, paired with a vegan leather card holder in classic Black and Taupe. Elegant and practical, the card holder features the iconic C signature and a zipped pouch.

- 1. Andrea Black Waistpack CTJ440A
- 2. Andrea Black Coins purse CEM440A
- 3. Andrea Light Brown Coins purse CEM440X
- 4. Andrea Light Brown Waistpack  $\,$  CTJ440X
- 5. Set Andrea coins purse & Ambre bracelet & Astrid watch CPBMN440X