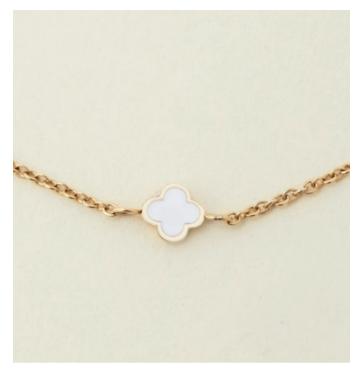

### **AMBRE**

### Bracelet

The Ambre Bracelet is a sophisticated addition to the collection, showcasing delicate small elements adorned with three tiny white stones. Crafted from brass, the bracelet exudes an elegant charm. It is available in both silver and gold variations.

- 1. Ambre Silver Bracelet CJB449C
- 2. Ambre Gold Bracelet CJB449E