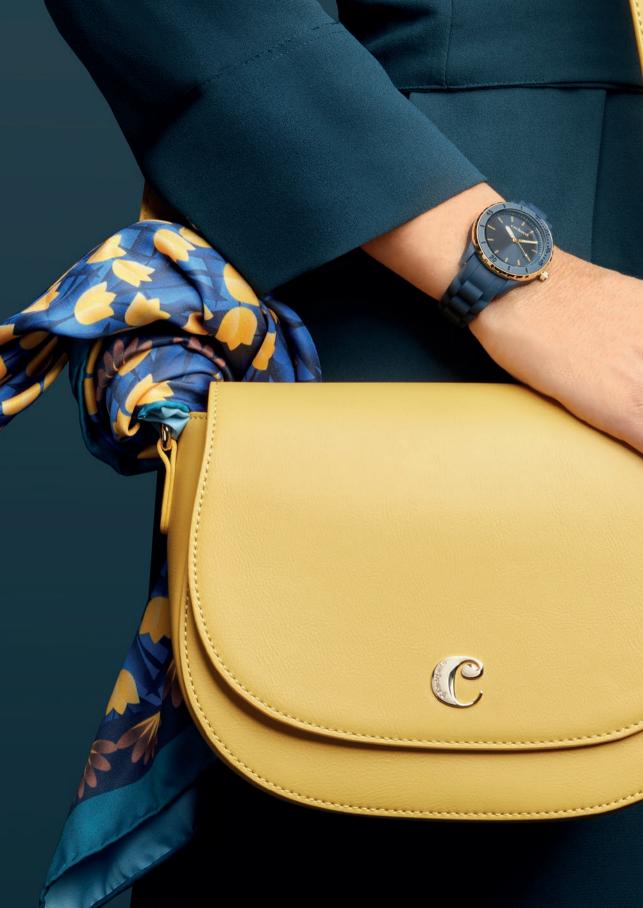

# **ASTRID**

#### Scarves

Embrace the timeless allure of Cacharel with our «Astrid» flower-printed scarf, a fusion of romance and modernity As scarves continue to be a defining product for the Cacharel brand, this version stands out with its delicate floral motifs, exuding femininity. The Astrid scarves size is 90X90 cm and it is available in 3 versions.

#### NAVY

This version is a captivating blend of deep navy, vibrant green, and regal red, creating a striking and refined accessory. This colorway is adding a touch of opulence and classical for a result that is both captivating and timeless.

### Watches

Introducing the Astrid Watch, a symbol of timeless elegance for those who appreciate beauty and femininity. This exquisite time-piece features a trendy Milanese mesh bracelet for a touch of modern flair, complemented by stunning sunray dials that capture and reflect light. Offered in three captivating color options: Chrome & Navy, Chrome with Gold Case & White Dial, and Rose Gold & Dark Green.