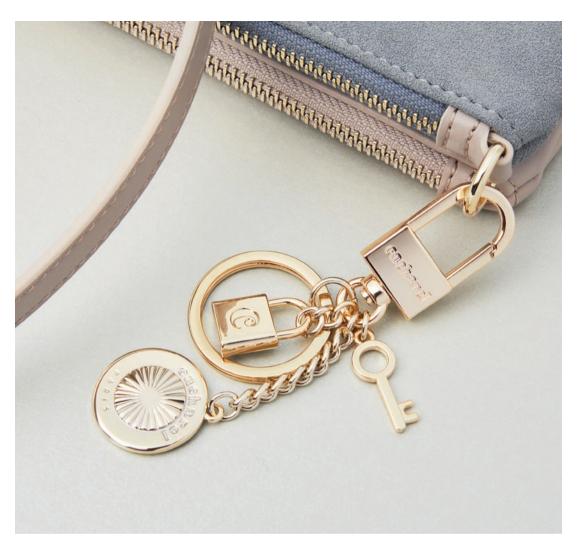

# ALIX

### Key ring

The Alix Keyring is composed of a lock & a key charm, as well as a delicately engraved main round charm, signed "Cacharel Paris". Its doghound allows it to be used also as a bag accessory, and as such, it has been designed to match any bag of the collection.