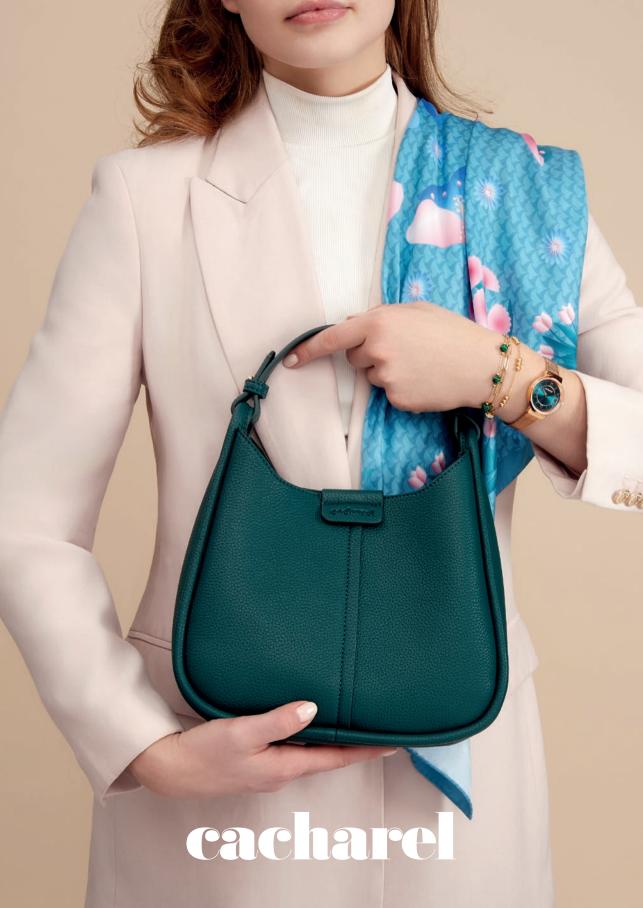

# **ASTRID**

#### Scarves

Embrace the timeless allure of Cacharel with our «Astrid» flower-printed scarf, a fusion of romance and modernity As scarves continue to be a defining product for the Cacharel brand, this version stands out with its delicate floral motifs, exuding femininity. The Astrid scarves size is 90X90 cm and it is available in 3 versions.

#### **GREEN**

The second rendition of the «Astrid» scarf introduces a refreshing palette of greens and cool blues, with subtle hints of pink dancing through the fabric. The overall effect is a harmonious blend that captures the essence of tranquility and modernity.