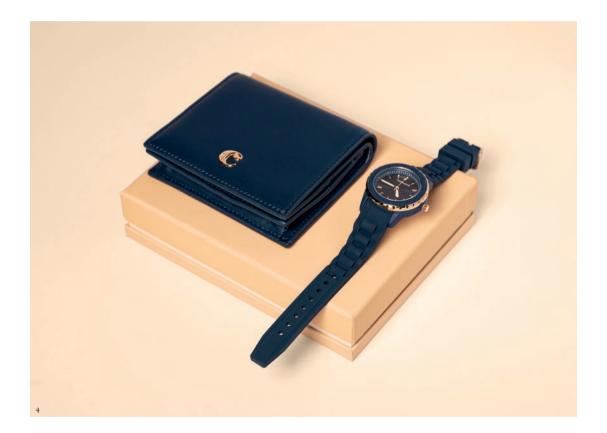

# **ASTRID**

### Watches

Introducing the Astrid Watch, a symbol of timeless elegance for those who appreciate beauty and femininity. This exquisite time-piece features a trendy Milanese mesh bracelet for a touch of modern flair, complemented by stunning sunray dials that capture and reflect light. Offered in three captivating color options: Chrome & Navy, Chrome with Gold Case & White Dial, and Rose Gold & Dark Green.

- 1. Astrid Silver & Navy Watch CMN492N
- 2. Astrid Silver & Gold Watch  $\,$  CMN492C
- 3. Astrid Rosegold & Green Watch CMN492T
- 4. Set Astrid scarf & Astrid watch  $\,$  CPLN492T