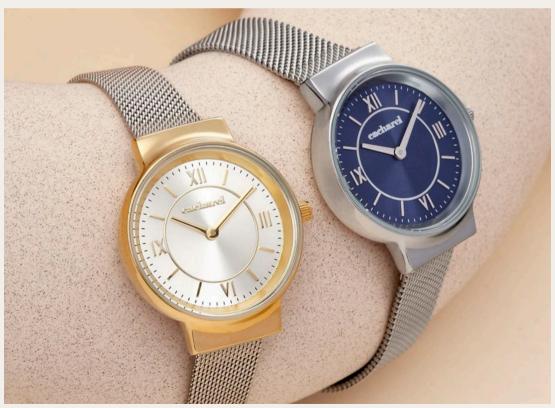

# **ASTRID**

### Watches

Introducing the Astrid Watch, a symbol of timeless elegance for those who appreciate beauty and femininity. This exquisite time-piece features a trendy Milanese mesh bracelet for a touch of modern flair, complemented by stunning sunray dials that capture and reflect light. Offered in three captivating color options: Chrome & Navy, Chrome with Gold Case & White Dial, and Rose Gold & Dark Green.

- 1. Astrid Silver & Navy Watch CMN492N
- 2. Astrid Silver & Gold Watch  $\,$  CMN492C
- 3. Astrid Rosegold & Green Watch CMN492T
- 4. Set Astrid scarf & Astrid watch  $\,$  CPLN492T