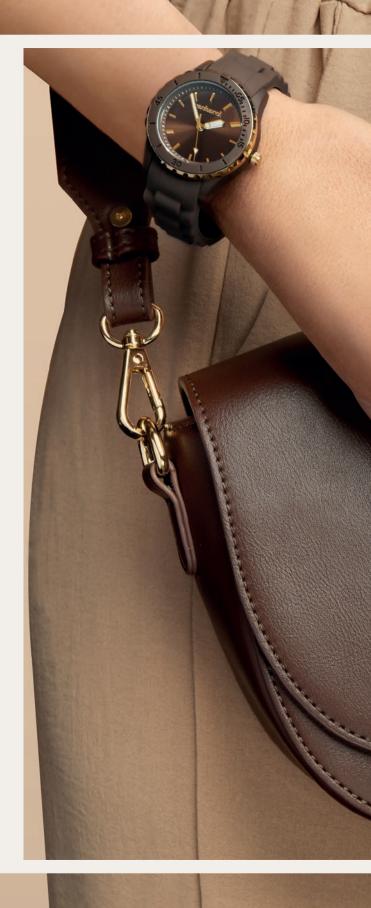

# **ASTRID**

### Watches

Introducing the Astrid Watch, a symbol of timeless elegance for those who appreciate beauty and femininity. This exquisite time-piece features a trendy Milanese mesh bracelet for a touch of modern flair, complemented by stunning sunray dials that capture and reflect light. Offered in three captivating color options: Chrome & Navy, Chrome with Gold Case & White Dial, and Rose Gold & Dark Green.

- 1. Astrid Silver & Navy Watch CMN492N
- 2. Astrid Silver & Gold Watch  $\,$  CMN492C
- 3. Astrid Rosegold & Green Watch CMN492T
- 4. Set Astrid scarf & Astrid watch  $\,$  CPLN492T