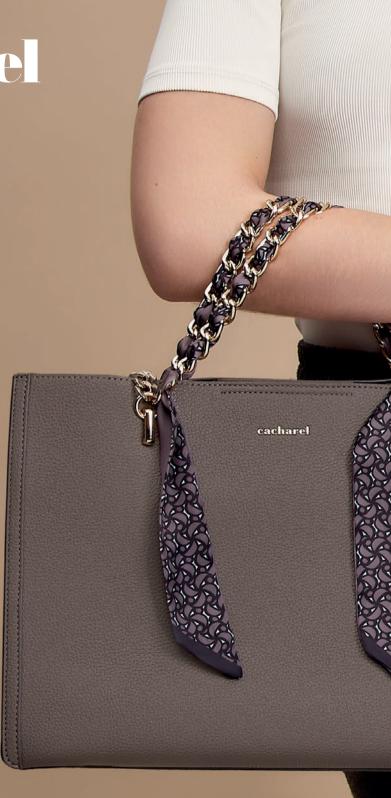

### **AMBRE**

### Bags

The Cacharel «Ambre» bag epitomizes luxury with its meticulously designed details. The quilted material is offered in a chic neutral color palette of Black and Taupe. Our «Ambre» line is a statement of versatile elegance, making it the perfect accessory for any occasion.

### **TAUPE**

Discover timeless grace with The Cacharel «Ambre» bag in TAUPE, with meticulous quilted detailing, this neutral-hued accessory embodies understated elegance, perfect for elevating any wardrobe.