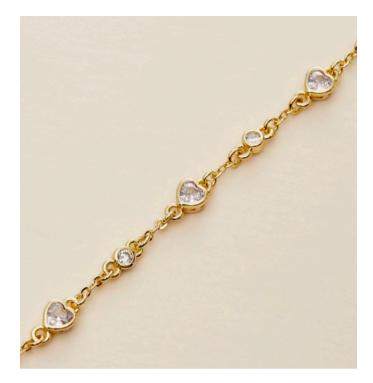

# **ASTRID**

### Bracelet

Discover the new Cacharel Astrid Bracelets – elegant accessories with subtle heart stones, made of brass. Available in silver or gold, these accessories offer a timeless blend of sophistication and style.

- 1. Astrid Gold Bracelet CJB437E
- 2. Astrid Silver Bracelet CJB437C