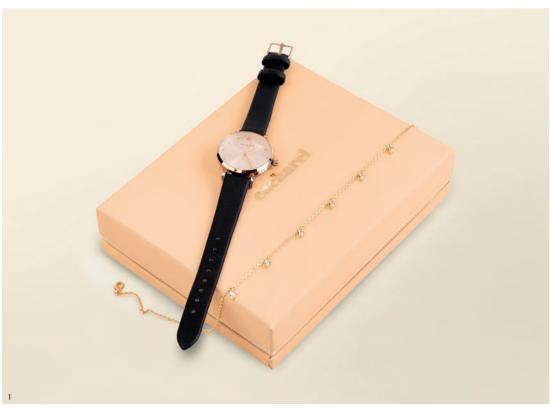

### Watches

Introducing the Astrid Watch, a symbol of timeless elegance for those who appreciate beauty and femininity. This exquisite time-piece features a trendy Milanese mesh bracelet for a touch of modern flair, complemented by stunning sunray dials that capture and reflect light. Offered in three captivating color options: Chrome & Navy, Chrome with Gold Case & White Dial, and Rose Gold & Dark Green.

- 1. Astrid Silver & Navy Watch CMN492N
- 2. Astrid Silver & Gold Watch  $\,$  CMN492C
- 3. Astrid Rosegold & Green Watch CMN492T
- 4. Set Astrid scarf & Astrid watch  $\,$  CPLN492T