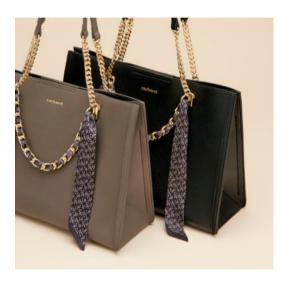

### Handbags

The «Astrid» bag from Cacharel exemplifies a functional, stylish, and minimal design. It serves as a 3-in-1 product. The shoulder bag includes a cosmetic bag that can be kept inside for organization, used separately as a cosmetic pouch, or transformed into its own strap bag with an extra shoulder strap provided.

1. Astrid Black Lady bag - CTX437A

3. Astrid Taupe Lady bag - CTX437X

#### **BLACK**

All 3 versions are finished with simple and minimal signatures, featuring a logo embossed on a tag for the main bag and a golden logo on the inside pouch. These minimal elements are complimenting the black version so well: simple, elegant and understated.

#### **TAUPE**

This neutral shade effortlessly blends style and versatility, providing an easy-to-pair companion for any outfit. The timeless appeal of taupe, With its chic simplicity and enduring charm, makes this version of the Astrid bag a go-to accessory for any wardrobe.