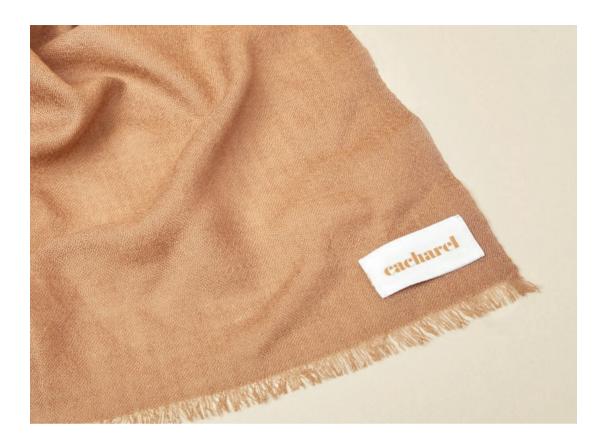

## **FAUSTINE**

### Scarves

The Faustine scarves are made of pure wool, for a soft and light touch. A classical item offered in 3 key colors: Black, Camel & Coral, easy to mix & match with any outfit, or to create feminine and unexpected gift sets.

- 1. Set Alix key ring & Faustine long scraf CPGK335A
- 2. Faustine Black Long scraf CFG335A
- 3. Faustine Camel Long scraf CFG335Z
- 4. Faustine Coral Long scraf CFG335Q

collection