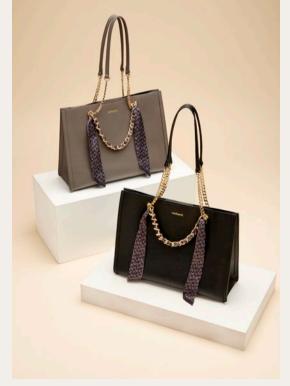

### Handbags

The «Astrid» bag from Cacharel exemplifies a functional, stylish, and minimal design. It serves as a 3-in-1 product. The shoulder bag includes a cosmetic bag that can be kept inside for organization, used separately as a cosmetic pouch, or transformed into its own strap bag with an extra shoulder strap provided.

### Shoulder Bags

The «Astrid» shoulder bag by Cacharel embodies simplicity and practicality, making it an ideal companion for everyday use. Part of the functional, stylish, and minimal Astrid line, this compact bag is easy to carry and effortlessly combines form with functionality.

#### **TAUPE**

This neutral shade effortlessly blends style and versatility, providing an easy-to-pair companion for any outfit. The timeless appeal of taupe, With its chic simplicity and enduring charm, makes this version of the Astrid bag a go-to accessory for any wardrobe.

#### **BLACK**

All 3 versions are finished with simple and minimal signatures, featuring a logo embossed on a tag for the main bag and a golden logo on the inside pouch. These minimal elements are complimenting the black version so well: simple, elegant and understated.