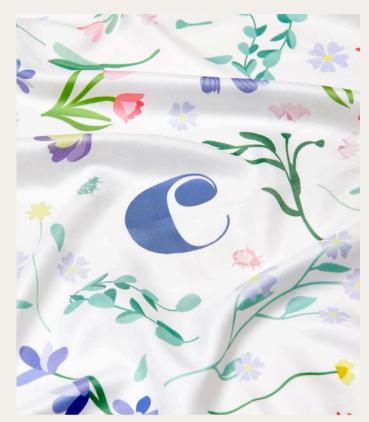

#### Scarves

Embrace the timeless allure of Cacharel with our «Astrid» flower-printed scarf, a fusion of romance and modernity As scarves continue to be a defining product for the Cacharel brand, this version stands out with its delicate floral motifs, exuding femininity. The Astrid scarves size is 90X90 cm and it is available in 3 versions.

#### **GREEN**

The second rendition of the «Astrid» scarf introduces a refreshing palette of greens and cool blues, with subtle hints of pink dancing through the fabric. The overall effect is a harmonious blend that captures the essence of tranquility and modernity.