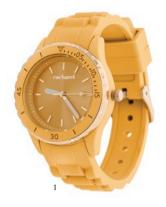

### Watches

Introducing the Astrid Watch, a symbol of timeless elegance for those who appreciate beauty and femininity. This exquisite time-piece features a trendy Milanese mesh bracelet for a touch of modern flair, complemented by stunning sunray dials that capture and reflect light. Offered in three captivating color options: Chrome & Navy, Chrome with Gold Case & White Dial, and Rose Gold & Dark Green.

- 1. Astrid Silver & Navy Watch CMN492N
- 2. Astrid Silver & Gold Watch  $\,$  CMN492C
- 3. Astrid Rosegold & Green Watch CMN492T
- 4. Set Astrid scarf & Astrid watch  $\,$  CPLN492T