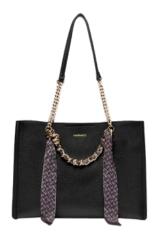

### Shoulder Bags

The «Astrid» shoulder bag by Cacharel embodies simplicity and practicality, making it an ideal companion for everyday use. Part of the functional, stylish, and minimal Astrid line, this compact bag is easy to carry and effortlessly combines form with functionality.

#### BLACK

All 3 color version are crafted from beautifully grained vegan leather with a matte finish for a touch of luxury, it showcases meticulous details such as the tone-on-tone buckle on the closing strap and the braided detailing on the shoulder strap. These minimal elements are complimenting the black version so well: simple, elegant and understated.

1. Astrid Black Lady bag - CTW437A