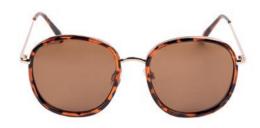

1. Alesia Brown Sunglasses - CGS218Y

2. Alesia Black Sunglasses - CGS218A

The «Odeon» sunglasses are the perfect summer accessory, with their mix of tortoise acrylic & gold accents. They are the trendiest sunglass pair in our offer. The Cacharel signature is engraved on the temples. They come in a beautiful cacharel box.

1. Odeon Tortoise Sunglasses - CGS220Y

2. Alma Gold Sunglasses - CGS219E