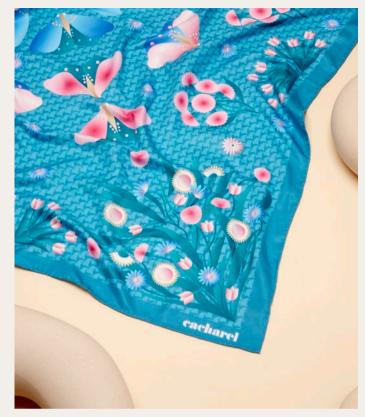

# **ASTRID**

#### Scarves

Embrace the timeless allure of Cacharel with our «Astrid» flower-printed scarf, a fusion of romance and modernity As scarves continue to be a defining product for the Cacharel brand, this version stands out with its delicate floral motifs, exuding femininity. The Astrid scarves size is 90X90 cm and it is available in 3 versions.

#### **GREEN**

The second rendition of the «Astrid» scarf introduces a refreshing palette of greens and cool blues, with subtle hints of pink dancing through the fabric. The overall effect is a harmonious blend that captures the essence of tranquility and modernity.