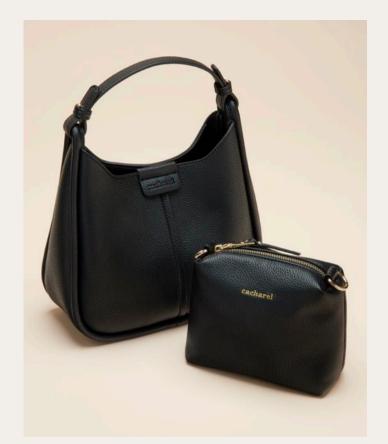

### Handbags

The «Astrid» bag from Cacharel exemplifies a functional, stylish, and minimal design. It serves as a 3-in-1 product. The shoulder bag includes a cosmetic bag that can be kept inside for organization, used separately as a cosmetic pouch, or transformed into its own strap bag with an extra shoulder strap provided.

1. Astrid Black Lady bag - CTX437A