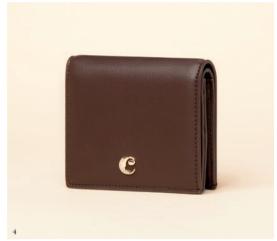

### Wallets

The Albane wallets are the perfect compact accessories to organize all your essentials. Their soft textures & golden signatures give them a luxurious feel. Available in 4 vibrant tones: Navy, Yellow, Brown or Nude.

- 1. Albane Navy Lady wallet CEL333N
- 2. Albane Nude Lady wallet CEL333X
- 3. Albane Yellow Lady wallet  $\,$  CEL333S

- 4. Albane Brown Lady wallet CEL333Y
- 5. Set Albane lady wallet & Faustine long scraf  $\,$  CPGL333N  $\,$