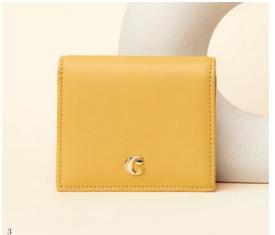

### Wallets

The Albane wallets are the perfect compact accessories to organize all your essentials. Their soft textures & golden signatures give them a luxurious feel. Available in 4 vibrant tones: Navy, Yellow, Brown or Nude.

- 1. Albane Navy Lady wallet CEL333N
- 2. Albane Nude Lady wallet CEL333X
- 3. Albane Yellow Lady wallet  $\,$  CEL333S

- 4. Albane Brown Lady wallet CEL333Y
- 5. Set Albane lady wallet & Faustine long scraf  $\,$  CPGL333N  $\,$