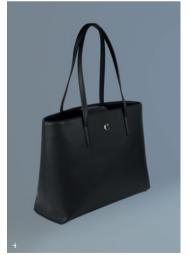

### Handbags

The «Astrid» bag from Cacharel exemplifies a functional, stylish, and minimal design. It serves as a 3-in-1 product. The shoulder bag includes a cosmetic bag that can be kept inside for organization, used separately as a cosmetic pouch, or transformed into its own strap bag with an extra shoulder strap provided.

#### **BLACK**

All 3 versions are finished with simple and minimal signatures, featuring a logo embossed on a tag for the main bag and a golden logo on the inside pouch. These minimal elements are complimenting the black version so well: simple, elegant and understated.