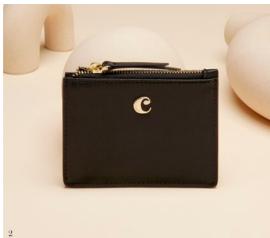

# **ANDREA**

### Collection

Introducing Cacharel's «Andrea» collection—a chic belt bag with a crossbody transformation, paired with a vegan leather card holder in classic Black and Taupe. Elegant and practical, the card holder features the iconic C signature and a zipped pouch.

- 1. Andrea Black Waistpack CTJ440A
- 2. Andrea Black Coins purse CEM440A
- 3. Andrea Light Brown Coins purse CEM440X
- 4. Andrea Light Brown Waistpack  $\,$  CTJ440X
- 5. Set Andrea coins purse & Ambre bracelet & Astrid watch CPBMN440X