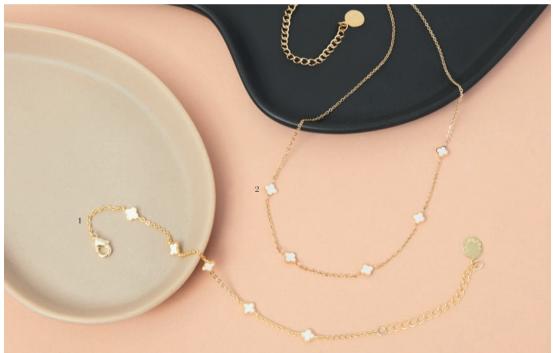

### **AMBRE**

### Bracelet

The Ambre Bracelet is a sophisticated addition to the collection, showcasing delicate small elements adorned with three tiny white stones. Crafted from brass, the bracelet exudes an elegant charm. It is available in both silver and gold variations.

- 1. Ambre Silver Bracelet CJB449C
- 2. Ambre Gold Bracelet CJB449E