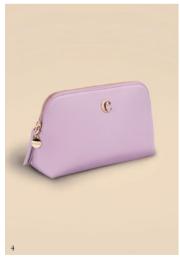

### Cosmetic bag

The «Alma» cosmetic bags are the perfect luxurious & trendy accessory to carry around your everyday essentials. They are made of carefully chosen pebbled grain vegan leather.

- 1. Alma Black Dressing-case CTC219A
- 2. Alma Light Grey Dressing-case CTC219K
- 3. Alma Camel Dressing-case CTC219Z

- 4. Alma Lilac Dressing-case CTC219V
- $5.\ Alma\ Coral\ Dressing-case\ \ -\ CTC219P$