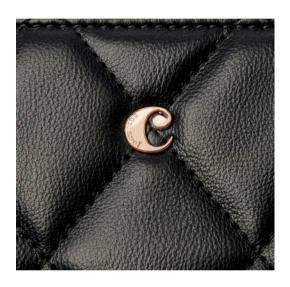

#### DETAILINGS

The chain shoulder straps contribute to its lavish feel, while the beautifully textured vegan leather ensures both style and substance. The double logo signature, featuring a prominent C plate on the front and a discreet Cacharel signature in gold at the back, add a timeless allure.

#### **DETAILINGS**

Signed with a beautiful Cacharel C plate to the front, and a subtle Gold Cacharel logo at the bag, its versatile design makes it a practical and stylish addition to any wardrobe. An additional feature is the long zipper puller that can double as a wristlet.