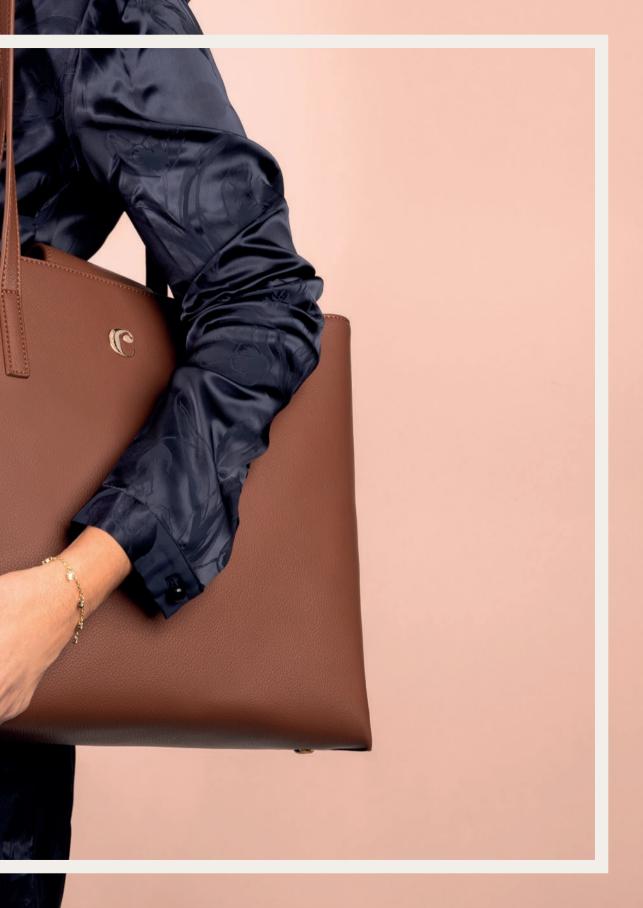

### Handbags

The «Astrid» bag from Cacharel exemplifies a functional, stylish, and minimal design. It serves as a 3-in-1 product. The shoulder bag includes a cosmetic bag that can be kept inside for organization, used separately as a cosmetic pouch, or transformed into its own strap bag with an extra shoulder strap provided.

#### **TAUPE**

This neutral shade effortlessly blends style and versatility, providing an easy-to-pair companion for any outfit. The timeless appeal of taupe, With its chic simplicity and enduring charm, makes this version of the Astrid bag a go-to accessory for any wardrobe.