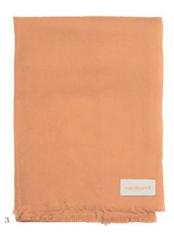

#### Scarves

Embrace the timeless allure of Cacharel with our «Astrid» flower-printed scarf, a fusion of romance and modernity As scarves continue to be a defining product for the Cacharel brand, this version stands out with its delicate floral motifs, exuding femininity. The Astrid scarves size is 90X90 cm and it is available in 3 versions.

2. Astrid Green Scarf - CFL437T