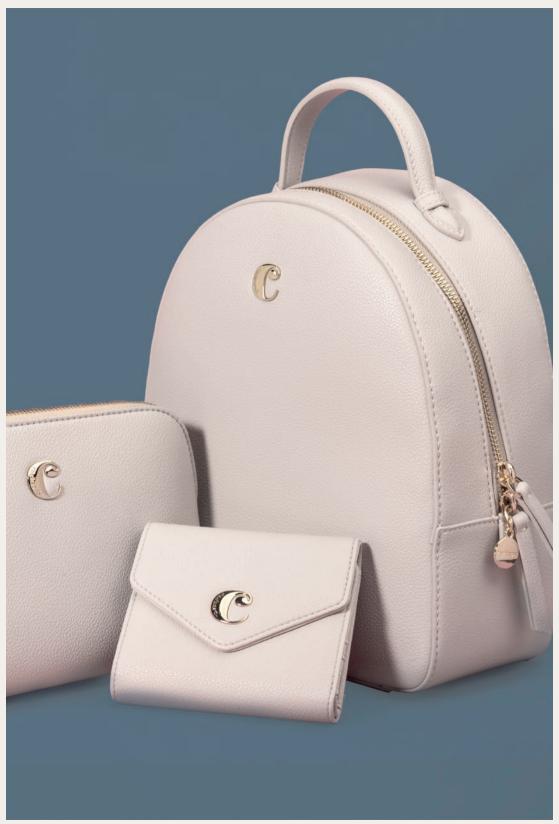

### Backpack

Backpacks are definitely the new it-bags. Our new «Alma» line is the perfect luxurious & trendy accessory to carry around your everyday essentials. The signature plate is a slightly oversized and domed version of the iconic «C» logo, signed with a Cacharel engraving.

### Wallets

The «Alma» wallet is made of carefully chosen pebbled grain vegan leather. The wallet was designed to be both compact and roomy, with multiple compartments to best organize all your essentials.

- 1. Alma Black Lady wallet CEL219A
- 2. Alma Indigo Lady wallet CEL219L
- 3. Alma Light Grey Lady wallet CEL219K

- 4. Alma Camel Lady wallet CEL219Z
- 5. Alma Coral Lady wallet CEL219P
- 6. Parure / Set Set Alma lady wallet & Odeon watch