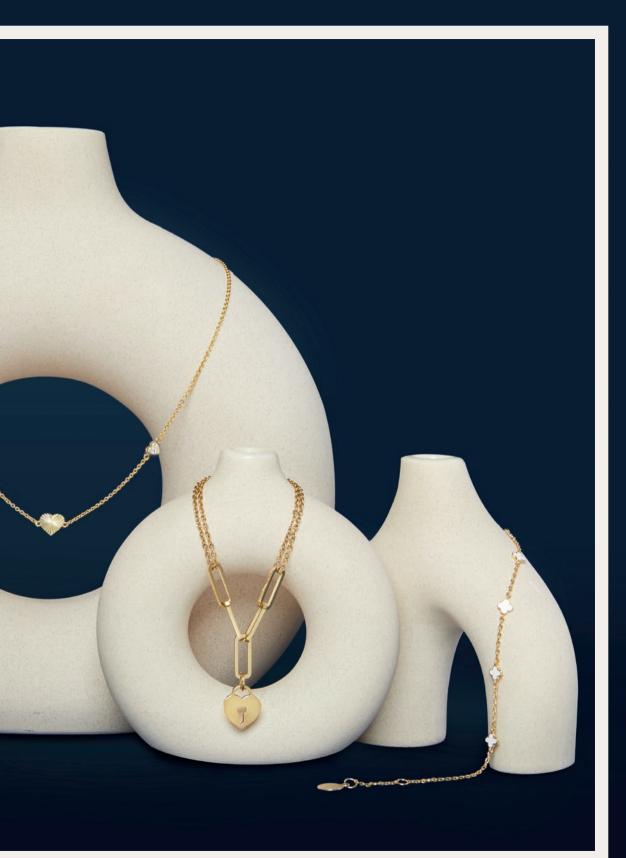

# **JEWELLERY**

new collection

# **ASTRID**

### Bracelet

Discover the new Cacharel Astrid Bracelets – elegant accessories with subtle heart stones, made of brass. Available in silver or gold, these accessories offer a timeless blend of sophistication and style.

- 1. Astrid Gold Bracelet CJB437E
- 2. Astrid Silver Bracelet CJB437C