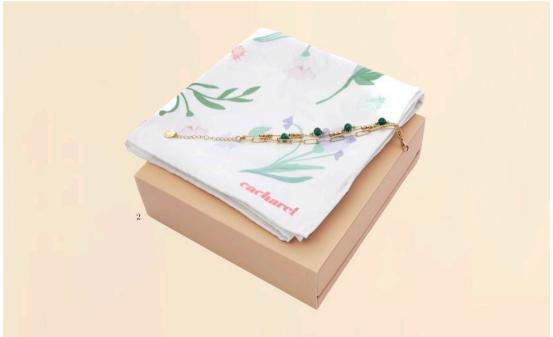

- 1. Andrea Black Waistpack CTJ440A
- 2. Andrea Black Coins purse CEM440A
- 3. Andrea Light Brown Coins purse CEM440X
- 4. Andrea Light Brown Waistpack  $\,$  CTJ440X
- 5. Set Andrea coins purse & Ambre bracelet & Astrid watch CPBMN440X

#### Bracelet

Introducing our trompe l'oeil «Andrea» bracelet in Gold & Dark Green or in Gold & pink, a stylish creation that deceivingly appears as multiple chains and bracelets when adorned. Crafted from durable stainless steel, it is adorned with green malachite stones on one version and pink quartz stones on the other.

- 1. Andrea Gold/pink Bracelet CJB450Q
- 2. Set Ambre scarf & Andrea bracelet  $\,$  CPBM450Q

- 1. Andrea Gold/ Green Bracelet CJB450T
- 2. Set Ambre scarf & Andrea bracelet  $\,$  CPBM438G