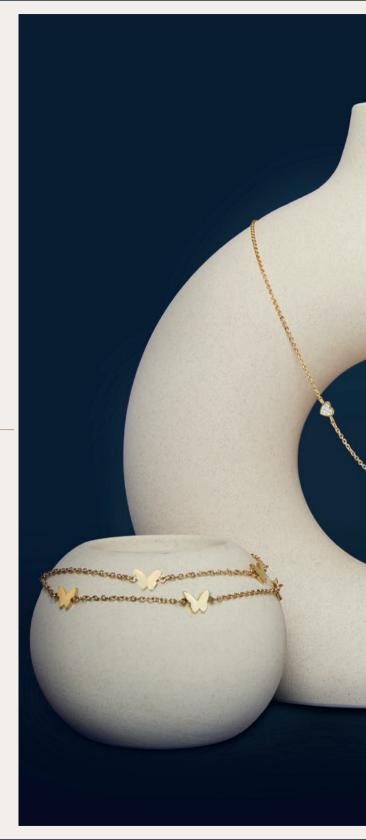

# **ALBANE**

### Jewellery

The Albane bracelet is a double row of refined chains, enhanced with the Cacharel signature butterfly. The result is an accessory with a feminine and trendy touch & feel, that is perfect to mix and match across the collection to create sets.

Albane Gold Bracelet - CJB376E

Alix Gold Key ring - CAK396E