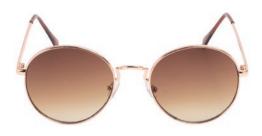

1. Odeon Tortoise Sunglasses - CGS220Y

2. Alma Gold Sunglasses - CGS219E

#### ALMA

The «Alma» sunglasses are the perfect summer accessory, with their mix of gold metal & brown acrylic finishes. The Cacharel signature is engraved on the temples. They come in a beautiful cacharel box.