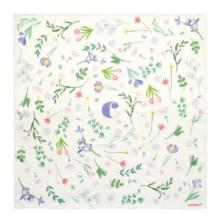

### Scarves

Explore the timeless allure of Cacharel's Ambre scarves, celebrating the brand's rich print tradition. This scarf is one of our smaller, 65X65 cm version. This floral version, available in off white and black, effortlessly blends botanical elegance with versatility, allowing easy coordination within the collection.

#### WHITE

This elegant white version is adorned with a vibrant pastel print. This accessory celebrates the brand's illustrious print tradition, showcasing a harmonious blend of intricate patterns and soft hues.