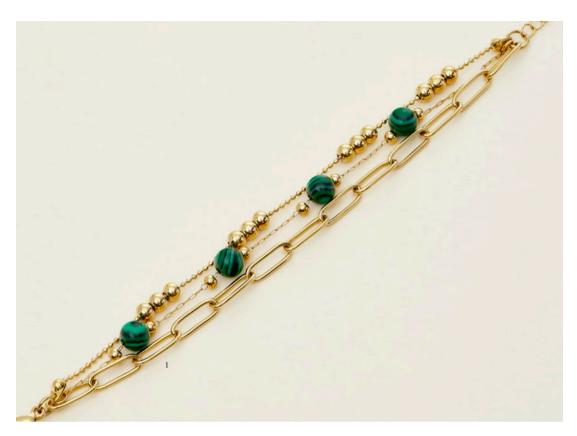

# **ANDREA**

#### Bracelet

Introducing our trompe l'oeil «Andrea» bracelet in Gold & Dark Green or in Gold & pink, a stylish creation that deceivingly appears as multiple chains and bracelets when adorned. Crafted from durable stainless steel, it is adorned with green malachite stones on one version and pink quartz stones on the other.

- 1. Andrea Gold/pink Bracelet CJB450Q
- 2. Set Ambre scarf & Andrea bracelet  $\,$  CPBM450Q

- 1. Andrea Gold/ Green Bracelet CJB450T
- 2. Set Ambre scarf & Andrea bracelet  $\,$  CPBM438G