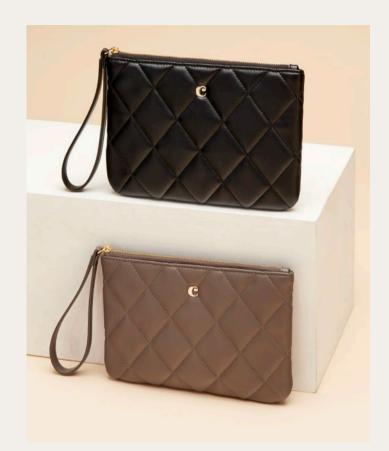

### Pouches

The Cacharel « Ambre» pouch is a luxurious flat accessory suitable for use as an evening clutch or a cosmetic pouch to be placed inside the eponymous tote bag. The pouch is made of beautifully textured vegan leather and is offered in a neutral color palette of black and taupe

#### BLACK

The Black version of The Cacharel «Ambre» pouch exudes timeless style. The neutral black color, complemented by gold accents, enhances the quilted material, creating an effortlessly chic accessory suitable for any occasion.

1. Ambre Black Dressing-case - CTC438A

### **TAUPE**

The Taupe version of The Cacharel «Ambre» pouch embodies refined simplicity. The neutral taupe shade, coupled with gold accents, enhances the quilted material, creating an elegant and sophisticated accessory suitable for various occasions.

2. Ambre Taupe Dressing-case - CTC438X