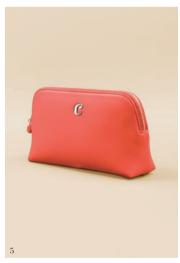

### Pouches

The Cacharel « Ambre» pouch is a luxurious flat accessory suitable for use as an evening clutch or a cosmetic pouch to be placed inside the eponymous tote bag. The pouch is made of beautifully textured vegan leather and is offered in a neutral color palette of black and taupe

#### BLACK

The Black version of The Cacharel «Ambre» pouch exudes timeless style. The neutral black color, complemented by gold accents, enhances the quilted material, creating an effortlessly chic accessory suitable for any occasion.

### **TAUPE**

The Taupe version of The Cacharel «Ambre» pouch embodies refined simplicity. The neutral taupe shade, coupled with gold accents, enhances the quilted material, creating an elegant and sophisticated accessory suitable for various occasions.

2. Ambre Taupe Dressing-case - CTC438X