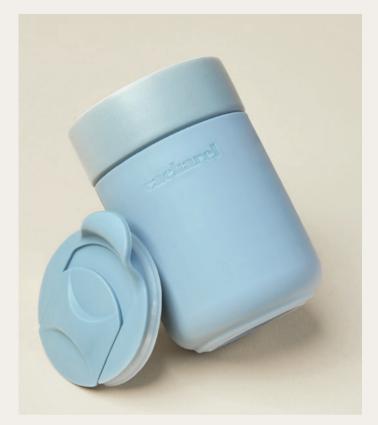

### Mugs

The Alix Mugs are the perfect accessories to bring a soft & feminine touch to your active day. They play on contrasted touch and feel between the silicone & ceramic parts. Available in an array of neutral & pastel hues: Black, off-white, light green and light blue.

- 1. Alix Black Isothermal flask CAI334A
- 2. Alix Grey Isothermal flask CAI334K

- 3 Alix Light Blue Isothermal flask  $\,$  CAI334M  $\,$
- 4. Alix Light Green Isothermal flask CAI334T

collection