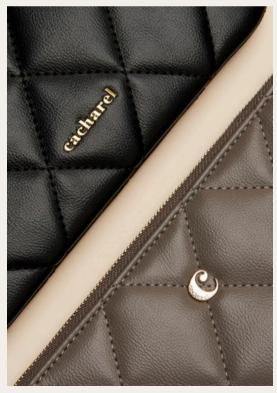

### Handbags

The «Astrid» bag from Cacharel exemplifies a functional, stylish, and minimal design. It serves as a 3-in-1 product. The shoulder bag includes a cosmetic bag that can be kept inside for organization, used separately as a cosmetic pouch, or transformed into its own strap bag with an extra shoulder strap provided.

#### **BLACK**

All 3 versions are finished with simple and minimal signatures, featuring a logo embossed on a tag for the main bag and a golden logo on the inside pouch. These minimal elements are complimenting the black version so well: simple, elegant and understated.

#### DETAILINGS

The chain shoulder straps contribute to its lavish feel, while the beautifully textured vegan leather ensures both style and substance. The double logo signature, featuring a prominent C plate on the front and a discreet Cacharel signature in gold at the back, add a timeless allure.