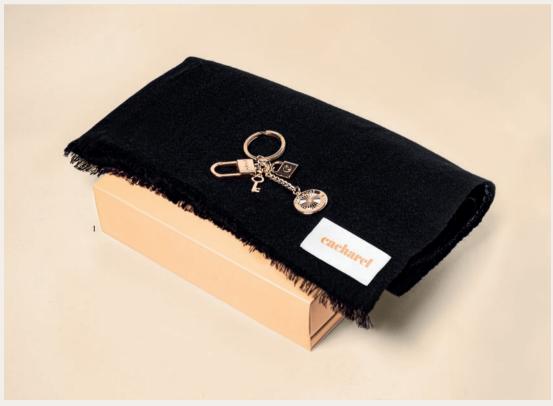

## **FAUSTINE**

### Scarves

The Faustine scarves are made of pure wool, for a soft and light touch. A classical item offered in 3 key colors: Black, Camel & Coral, easy to mix & match with any outfit, or to create feminine and unexpected gift sets.

- 1. Set Alix key ring & Faustine long scraf CPGK335A
- 2. Faustine Black Long scraf CFG335A
- 3. Faustine Camel Long scraf CFG335Z
- 4. Faustine Coral Long scraf CFG335Q

collection