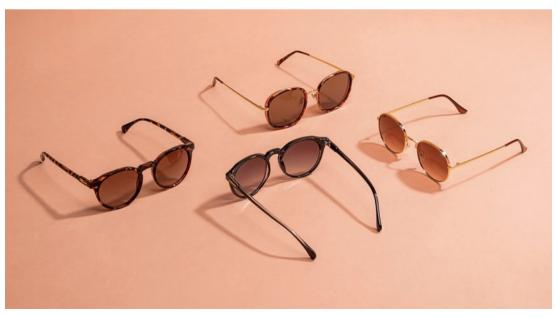

#### Sunglasses

The «Alesia» sunglasses are our most classical and timeless offer on this lady sunglass segment. Available in black or tortoise, with its gold «Cacharel» signature on the temples, this pair is designed to fit everyone, and will be matchable with any outfits. They come in a beautiful cacharel box.

1. Alesia Brown Sunglasses - CGS218Y

2. Alesia Black Sunglasses - CGS218A

The «Odeon» sunglasses are the perfect summer accessory, with their mix of tortoise acrylic & gold accents. They are the trendiest sunglass pair in our offer. The Cacharel signature is engraved on the temples. They come in a beautiful cacharel box.

1. Odeon Tortoise Sunglasses - CGS220Y

2. Alma Gold Sunglasses - CGS219E

#### ALMA

The «Alma» sunglasses are the perfect summer accessory, with their mix of gold metal & brown acrylic finishes. The Cacharel signature is engraved on the temples. They come in a beautiful cacharel box.