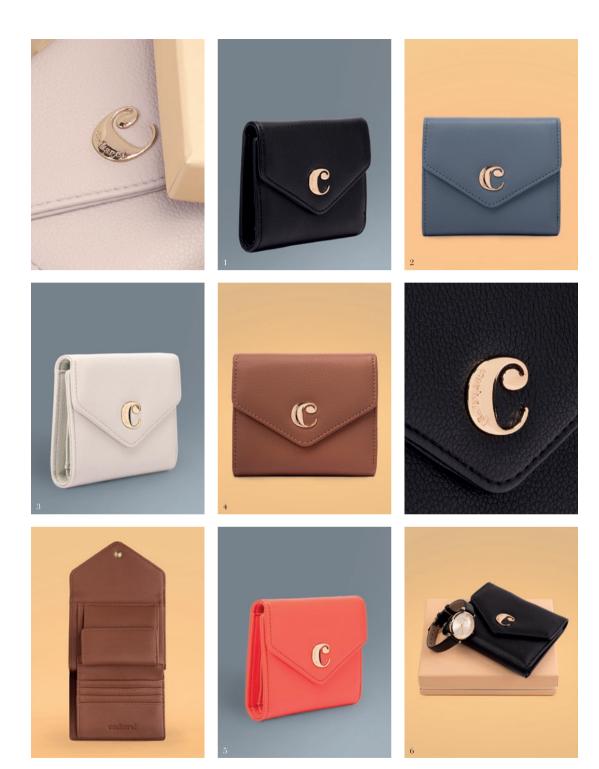

### Wallets

The Albane wallets are the perfect compact accessories to organize all your essentials. Their soft textures & golden signatures give them a luxurious feel. Available in 4 vibrant tones: Navy, Yellow, Brown or Nude.

- 1. Albane Navy Lady wallet CEL333N
- 2. Albane Nude Lady wallet CEL333X
- 3. Albane Yellow Lady wallet  $\,$  CEL333S

- 4. Albane Brown Lady wallet CEL333Y
- 5. Set Albane lady wallet & Faustine long scraf  $\,$  CPGL333N  $\,$