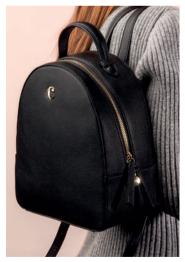

### Backpack

Backpacks are definitely the new it-bags. Our new «Alma» line is the perfect luxurious & trendy accessory to carry around your everyday essentials. The signature plate is a slightly oversized and domed version of the iconic «C» logo, signed with a Cacharel engraving.

- 1. Alma Black Backpack CTP219A
- 2. Alma Camel Backpack CTP219Z
- 3. Alma Light Grey Backpack  $\,$  CTP219K