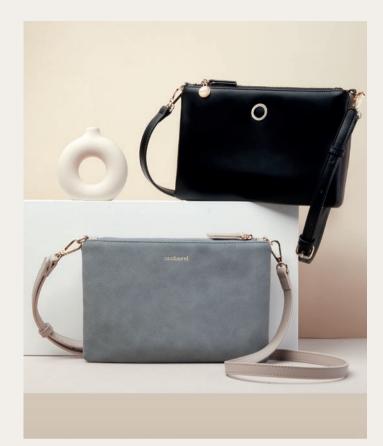

### Cross-body Bags

The Alix Cross-body bags are offering 2 looks in one item, as they are each composed of 2 parts: one smooth texture side finished with a new round Cacharel metal signature plate, and another side in vegan suede texture signed with a golden Cacharel logo.

### BLACK & BEIGE

This Black & Beige version offers two looks into one item, with one side made of smooth black texture & signed with the round Cacharel signature plate, and the other side made of beige suede, signed with gold Cacharel letters.

### TWO IN ONE

These 2 in 1 crossbodies allow for optimal organization of your everyday essentials, with their 2 zipped compartments. Golden metal accents are giving the final luxurious touch.