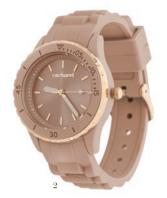

### Watches

Introducing the Astrid Watch, a symbol of timeless elegance for those who appreciate beauty and femininity. This exquisite time-piece features a trendy Milanese mesh bracelet for a touch of modern flair, complemented by stunning sunray dials that capture and reflect light. Offered in three captivating color options: Chrome & Navy, Chrome with Gold Case & White Dial, and Rose Gold & Dark Green.

- 1. Astrid Silver & Navy Watch CMN492N
- 2. Astrid Silver & Gold Watch  $\,$  CMN492C
- 3. Astrid Rosegold & Green Watch CMN492T
- 4. Set Astrid scarf & Astrid watch  $\,$  CPLN492T