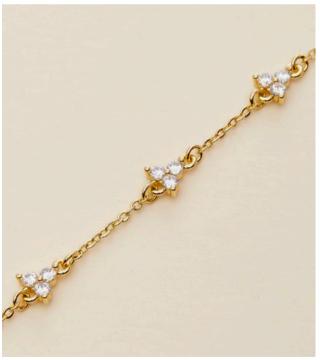

### Jewellery

The Alix Jewellery collection is soft and feminine, with its 3 delicate heart pendants: the center, larger one is delicately engraved and the 2 smaller ones set in soft white zircon. These pieces are available in gold or silver, and as bracelets or necklaces.

- 1. Set Alix bracelet & Alix necklace  $\,$  CPBC343E
- $2.\ Alix\ Gold\ Necklace\ \ \text{-}\ CJC343E$
- 3. Alix Gold Bracelet  $\,$  CJB343E  $\,$

- 4. Alix Silver Necklace CJC343C
- $5.\,\mathrm{Alix}$  Silver Bracelet  $\,$   $\mathrm{CJB}343\mathrm{C}$