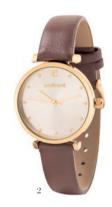

### Watches

Introducing the Astrid Watch, a symbol of timeless elegance for those who appreciate beauty and femininity. This exquisite time-piece features a trendy Milanese mesh bracelet for a touch of modern flair, complemented by stunning sunray dials that capture and reflect light. Offered in three captivating color options: Chrome & Navy, Chrome with Gold Case & White Dial, and Rose Gold & Dark Green.

- 1. Astrid Silver & Navy Watch CMN492N
- 2. Astrid Silver & Gold Watch  $\,$  CMN492C
- 3. Astrid Rosegold & Green Watch CMN492T
- 4. Set Astrid scarf & Astrid watch  $\,$  CPLN492T