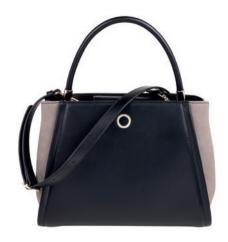

### Handbags

The «Astrid» bag from Cacharel exemplifies a functional, stylish, and minimal design. It serves as a 3-in-1 product. The shoulder bag includes a cosmetic bag that can be kept inside for organization, used separately as a cosmetic pouch, or transformed into its own strap bag with an extra shoulder strap provided.

1. Astrid Black Lady bag - CTX437A

#### **BLACK**

All 3 versions are finished with simple and minimal signatures, featuring a logo embossed on a tag for the main bag and a golden logo on the inside pouch. These minimal elements are complimenting the black version so well: simple, elegant and understated.