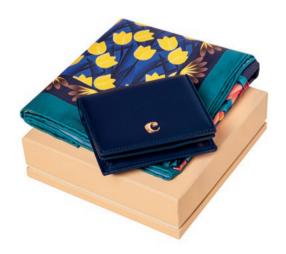

# **ASTRID**

#### Scarves

Embrace the timeless allure of Cacharel with our «Astrid» flower-printed scarf, a fusion of romance and modernity As scarves continue to be a defining product for the Cacharel brand, this version stands out with its delicate floral motifs, exuding femininity. The Astrid scarves size is 90X90 cm and it is available in 3 versions.

#### NAVY

This version is a captivating blend of deep navy, vibrant green, and regal red, creating a striking and refined accessory. This colorway is adding a touch of opulence and classical for a result that is both captivating and timeless.

3. Astrid Navy Scarf - CFL437N

### Handbags

The «Astrid» bag from Cacharel exemplifies a functional, stylish, and minimal design. It serves as a 3-in-1 product. The shoulder bag includes a cosmetic bag that can be kept inside for organization, used separately as a cosmetic pouch, or transformed into its own strap bag with an extra shoulder strap provided.