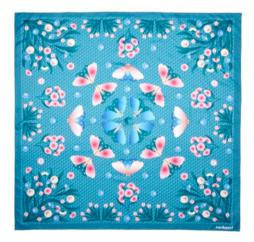

#### Scarves

Embrace the timeless allure of Cacharel with our «Astrid» flower-printed scarf, a fusion of romance and modernity As scarves continue to be a defining product for the Cacharel brand, this version stands out with its delicate floral motifs, exuding femininity. The Astrid scarves size is 90X90 cm and it is available in 3 versions.

#### **GREEN**

The second rendition of the «Astrid» scarf introduces a refreshing palette of greens and cool blues, with subtle hints of pink dancing through the fabric. The overall effect is a harmonious blend that captures the essence of tranquility and modernity.