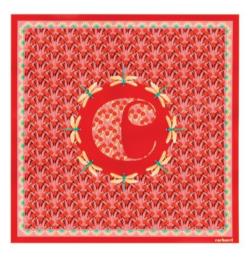

#### Scarves

Embrace the timeless allure of Cacharel with our «Astrid» flower-printed scarf, a fusion of romance and modernity As scarves continue to be a defining product for the Cacharel brand, this version stands out with its delicate floral motifs, exuding femininity. The Astrid scarves size is 90X90 cm and it is available in 3 versions.

2. Astrid Green Scarf - CFL437T

#### **GREEN**

The second rendition of the «Astrid» scarf introduces a refreshing palette of greens and cool blues, with subtle hints of pink dancing through the fabric. The overall effect is a harmonious blend that captures the essence of tranquility and modernity.