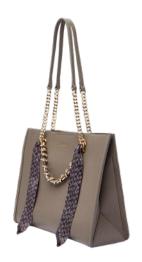

### Shoulder Bags

The «Astrid» shoulder bag by Cacharel embodies simplicity and practicality, making it an ideal companion for everyday use. Part of the functional, stylish, and minimal Astrid line, this compact bag is easy to carry and effortlessly combines form with functionality.

### **TAUPE**

All 3 color versions are made of beautifully grained vegan leather with a matte finish for a luxurious feel, including this taupe version, with its neutral shade effortlessly blending style and versatility,

3. Astrid Taupe Lady bag - CTW437X