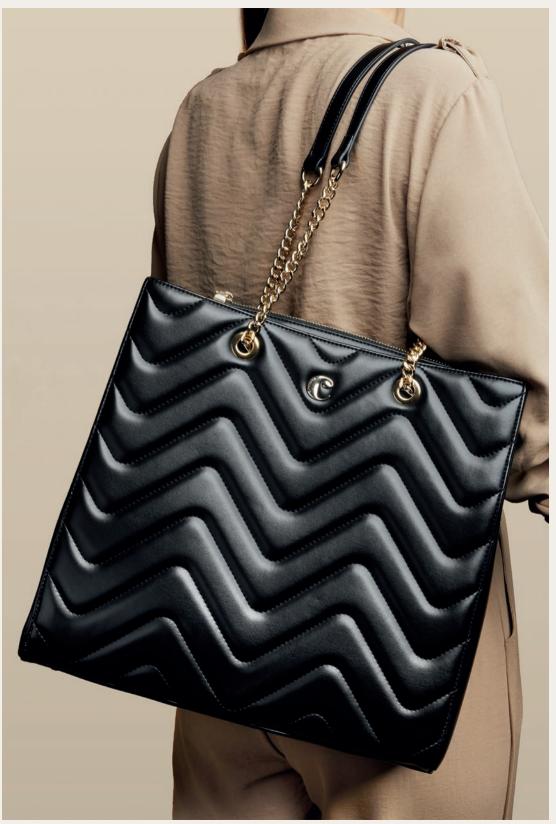

### **Tote Bags**

The Cacharel «Amelia» tote bag effortlessly transitions from office to evening, offering the perfect blend of practicality and style. With its large volume, this bag ensures ample capacity for your daily essentials. The beautiful matt grained texture adds a touch of sophistication to its design.

#### BLACK

In sleek BLACK, the Amelia tote bag seamlessly transitions from day to evening with its versatile design. The neutral black shade, complemented by gold detailing, adds a touch of sophistication. This color effortlessly pairs with the scarf's neutral print, creating a cohesive and stylish ensemble.

#### **DETAILINGS**

Crafted from vegan leather, the "Amelia" features thoughtful detailings, including double handles for versatile carrying options either by hand or over the shoulder. Each strap featuring luxe chain elements. A unique touch is added with a small decorative printed scarf featuring a custom Cacharel «C» monogram pattern.