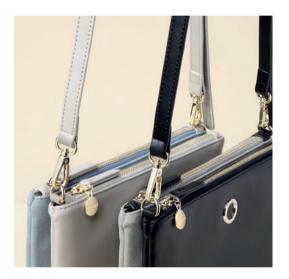

### Shoulder Bags

The «Astrid» shoulder bag by Cacharel embodies simplicity and practicality, making it an ideal companion for everyday use. Part of the functional, stylish, and minimal Astrid line, this compact bag is easy to carry and effortlessly combines form with functionality.

#### BLACK

All 3 color version are crafted from beautifully grained vegan leather with a matte finish for a touch of luxury, it showcases meticulous details such as the tone-on-tone buckle on the closing strap and the braided detailing on the shoulder strap. These minimal elements are complimenting the black version so well: simple, elegant and understated.

2. Astrid Green Lady bag - CTW437T

3. Astrid Taupe Lady bag - CTW437X