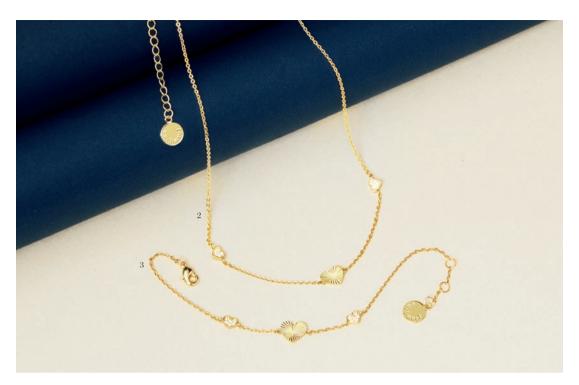

### Bracelet

Discover the new Cacharel Astrid Bracelets – elegant accessories with subtle heart stones, made of brass. Available in silver or gold, these accessories offer a timeless blend of sophistication and style.

- 1. Astrid Gold Bracelet CJB437E
- 2. Astrid Silver Bracelet CJB437C