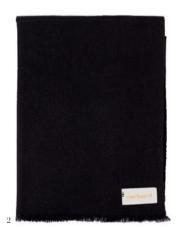

#### Scarves

Embrace the timeless allure of Cacharel with our «Astrid» flower-printed scarf, a fusion of romance and modernity As scarves continue to be a defining product for the Cacharel brand, this version stands out with its delicate floral motifs, exuding femininity. The Astrid scarves size is 90X90 cm and it is available in 3 versions.

3. Astrid Navy Scarf - CFL437N