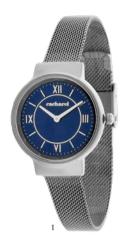

# **ASTRID**

### Watches

Introducing the Astrid Watch, a symbol of timeless elegance for those who appreciate beauty and femininity. This exquisite time-piece features a trendy Milanese mesh bracelet for a touch of modern flair, complemented by stunning sunray dials that capture and reflect light. Offered in three captivating color options: Chrome & Navy, Chrome with Gold Case & White Dial, and Rose Gold & Dark Green.

- 1. Astrid Silver & Navy Watch CMN492N
- 2. Astrid Silver & Gold Watch  $\,$  CMN492C
- 3. Astrid Rosegold & Green Watch CMN492T
- 4. Set Astrid scarf & Astrid watch  $\,$  CPLN492T