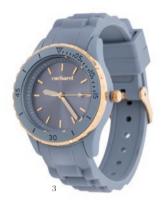

### Watches

Introducing the Astrid Watch, a symbol of timeless elegance for those who appreciate beauty and femininity. This exquisite time-piece features a trendy Milanese mesh bracelet for a touch of modern flair, complemented by stunning sunray dials that capture and reflect light. Offered in three captivating color options: Chrome & Navy, Chrome with Gold Case & White Dial, and Rose Gold & Dark Green.

- 1. Astrid Silver & Navy Watch CMN492N
- 2. Astrid Silver & Gold Watch  $\,$  CMN492C
- 3. Astrid Rosegold & Green Watch CMN492T
- 4. Set Astrid scarf & Astrid watch  $\,$  CPLN492T