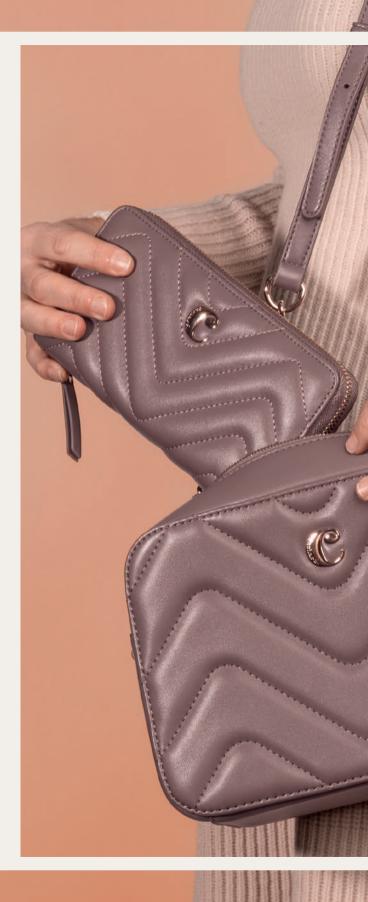

### Handbags

The «Astrid» bag from Cacharel exemplifies a functional, stylish, and minimal design. It serves as a 3-in-1 product. The shoulder bag includes a cosmetic bag that can be kept inside for organization, used separately as a cosmetic pouch, or transformed into its own strap bag with an extra shoulder strap provided.

#### **TAUPE**

This neutral shade effortlessly blends style and versatility, providing an easy-to-pair companion for any outfit. The timeless appeal of taupe, With its chic simplicity and enduring charm, makes this version of the Astrid bag a go-to accessory for any wardrobe.

3. Astrid Taupe Lady bag - CTX437X