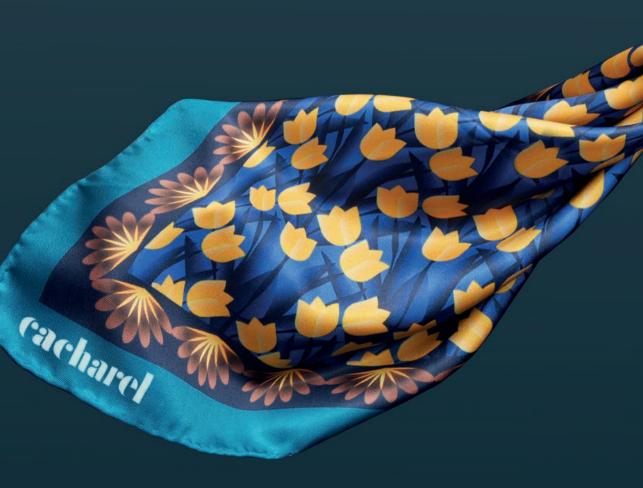

### Scarves

The Albane scarves, with their vibrant color palettes & luxurious twill textures are inspired by an imaginary botanical garden, and designed to bring a pop of color to any outfit. Available in 2 color versions

### POP OF COLOR

This version is mixing a deep green frame with pops of yellow & blue tones. Its navy accents are adding an elegant touch. Perfect to bring a vibrant finish to any outfit.

2. Albane Red Scarf - CFL333P