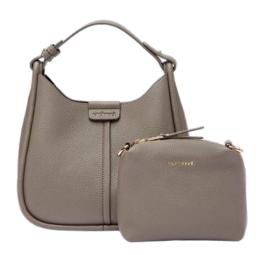

### Shoulder Bags

The «Astrid» shoulder bag by Cacharel embodies simplicity and practicality, making it an ideal companion for everyday use. Part of the functional, stylish, and minimal Astrid line, this compact bag is easy to carry and effortlessly combines form with functionality.

### **TAUPE**

All 3 color versions are made of beautifully grained vegan leather with a matte finish for a luxurious feel, including this taupe version, with its neutral shade effortlessly blending style and versatility,

3. Astrid Taupe Lady bag - CTW437X