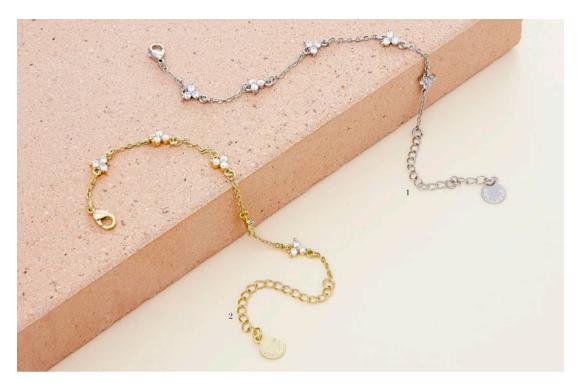

### **AMBRE**

### Bracelet

The Ambre Bracelet is a sophisticated addition to the collection, showcasing delicate small elements adorned with three tiny white stones. Crafted from brass, the bracelet exudes an elegant charm. It is available in both silver and gold variations.

- 1. Ambre Silver Bracelet CJB449C
- 2. Ambre Gold Bracelet CJB449E