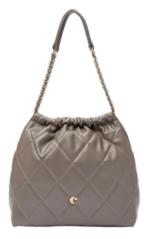

### Handbags

The «Astrid» bag from Cacharel exemplifies a functional, stylish, and minimal design. It serves as a 3-in-1 product. The shoulder bag includes a cosmetic bag that can be kept inside for organization, used separately as a cosmetic pouch, or transformed into its own strap bag with an extra shoulder strap provided.

#### **GREEN**

All 3 color versions are made of beautifully grained vegan leather with a matte finish for a luxurious feel, it serves as a 3-in-1 product. This green version is colorful & on trend, while still neutral enough to match outfits across a wardrobe.

#### **TAUPE**

This neutral shade effortlessly blends style and versatility, providing an easy-to-pair companion for any outfit. The timeless appeal of taupe, With its chic simplicity and enduring charm, makes this version of the Astrid bag a go-to accessory for any wardrobe.