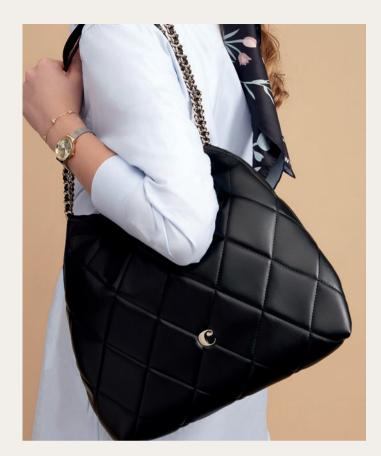

### Handbags

The «Astrid» bag from Cacharel exemplifies a functional, stylish, and minimal design. It serves as a 3-in-1 product. The shoulder bag includes a cosmetic bag that can be kept inside for organization, used separately as a cosmetic pouch, or transformed into its own strap bag with an extra shoulder strap provided.

1. Astrid Black Lady bag - CTX437A

#### **BLACK**

All 3 versions are finished with simple and minimal signatures, featuring a logo embossed on a tag for the main bag and a golden logo on the inside pouch. These minimal elements are complimenting the black version so well: simple, elegant and understated.