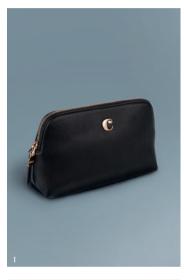

### Pouches

The Cacharel « Ambre» pouch is a luxurious flat accessory suitable for use as an evening clutch or a cosmetic pouch to be placed inside the eponymous tote bag. The pouch is made of beautifully textured vegan leather and is offered in a neutral color palette of black and taupe

#### BLACK

The Black version of The Cacharel «Ambre» pouch exudes timeless style. The neutral black color, complemented by gold accents, enhances the quilted material, creating an effortlessly chic accessory suitable for any occasion.

1. Ambre Black Dressing-case - CTC438A

#### **DETAILINGS**

Signed with a beautiful Cacharel C plate to the front, and a subtle Gold Cacharel logo at the bag, its versatile design makes it a practical and stylish addition to any wardrobe. An additional feature is the long zipper puller that can double as a wristlet.