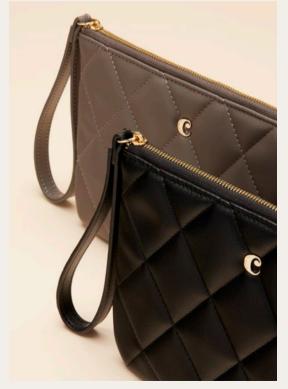

### Bags

The Cacharel «Ambre» bag epitomizes luxury with its meticulously designed details. The quilted material is offered in a chic neutral color palette of Black and Taupe. Our «Ambre» line is a statement of versatile elegance, making it the perfect accessory for any occasion.

#### **BLACK**

Elevate your style effortlessly with The Cacharel «Ambre» bag in sleek black. Meticulously quilted for sophistication, this accessory stands out with its timeless charm. The rich black hue ensures versatile elegance, making it a perfect statement piece for any occasion.

### **TAUPE**

Discover timeless grace with The Cacharel «Ambre» bag in TAUPE, with meticulous quilted detailing, this neutral-hued accessory embodies understated elegance, perfect for elevating any wardrobe.

#### DETAILINGS

The chain shoulder straps contribute to its lavish feel, while the beautifully textured vegan leather ensures both style and substance. The double logo signature, featuring a prominent C plate on the front and a discreet Cacharel signature in gold at the back, add a timeless allure.