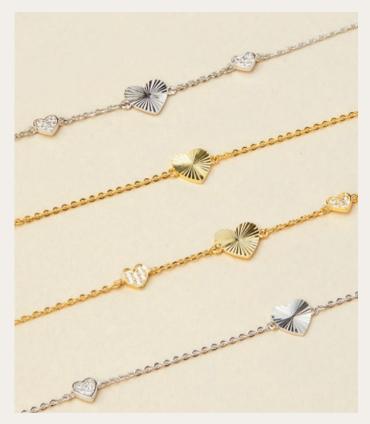

# **ASTRID**

### Bracelet

Discover the new Cacharel Astrid Bracelets – elegant accessories with subtle heart stones, made of brass. Available in silver or gold, these accessories offer a timeless blend of sophistication and style.

- 1. Astrid Gold Bracelet CJB437E
- 2. Astrid Silver Bracelet CJB437C