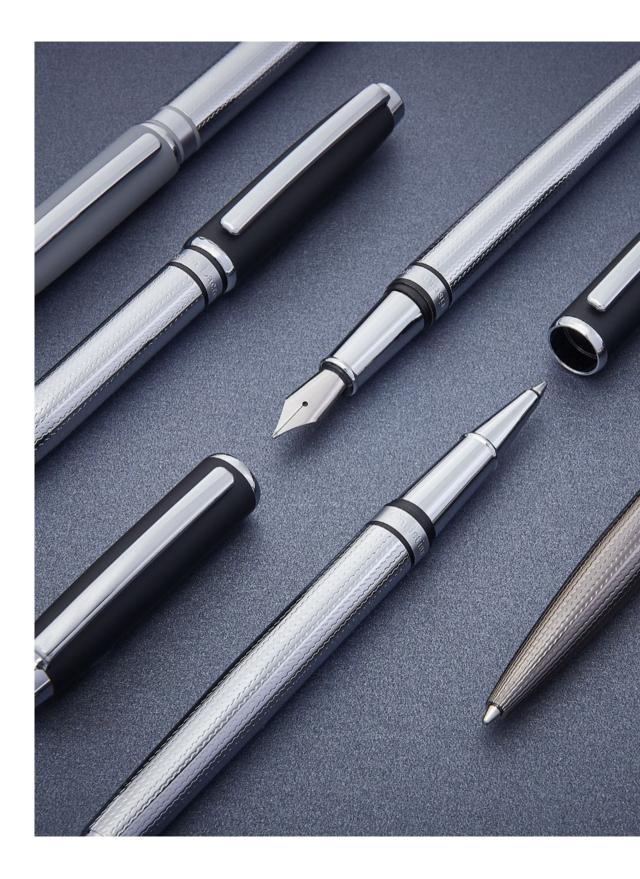

### WRITING INSTRUMENTS

- 1. LSG4564N Caprio Soft Navy Ballpoint pen
- 2. LSG4564H Caprio Soft Grey Ballpoint pen
- 3. LSG4564A Caprio Soft Black Ballpoint pen

- 4. LSG4562A Caprio Soft Black Fountain pen
- 5. LSG4565A Caprio Soft Black Rollerball pen

1. LSW4194B Caprio Chrome Diamond Ballpoint pen

2. LSW4194D Caprio Gun Diamond Ballpoint pen

- 3. LSW4194A Caprio Black Diamond Ballpoint pen
- 4. LSW4194E Caprio Black/ Rose Gold Ballpoint pen

WRITING INSTRUMENTS