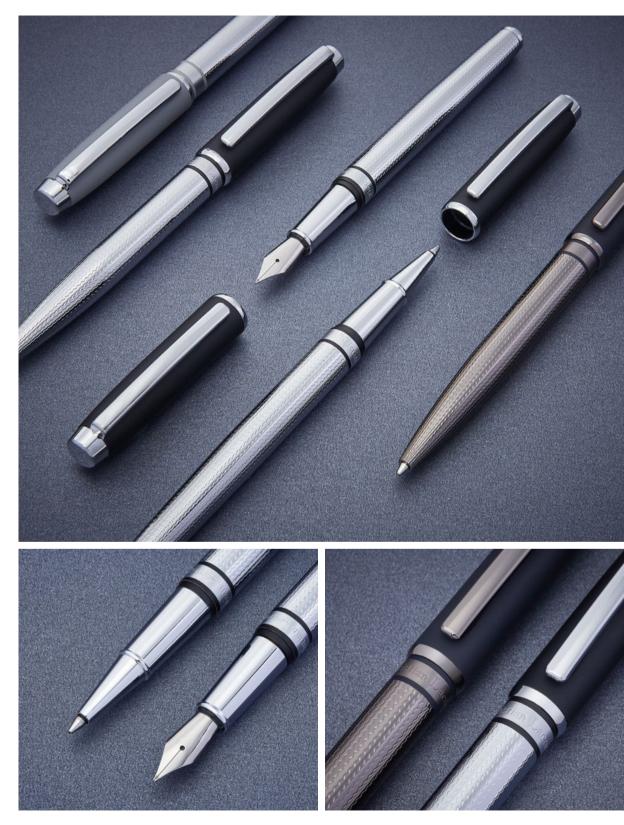

### WRITING INSTRUMENTS

- 1. LSG4564N Caprio Soft Navy Ballpoint pen
- 2. LSG4564H Caprio Soft Grey Ballpoint pen
- 3. LSG4564A Caprio Soft Black Ballpoint pen

- 4. LSG4562A Caprio Soft Black Fountain pen
- 5. LSG4565A Caprio Soft Black Rollerball pen

1. LSW4194B Caprio Chrome Diamond Ballpoint pen

2. LSW4194D Caprio Gun Diamond Ballpoint pen

- 3. LSW4194A Caprio Black Diamond Ballpoint pen
- 4. LSW4194E Caprio Black/ Rose Gold Ballpoint pen

WRITING INSTRUMENTS