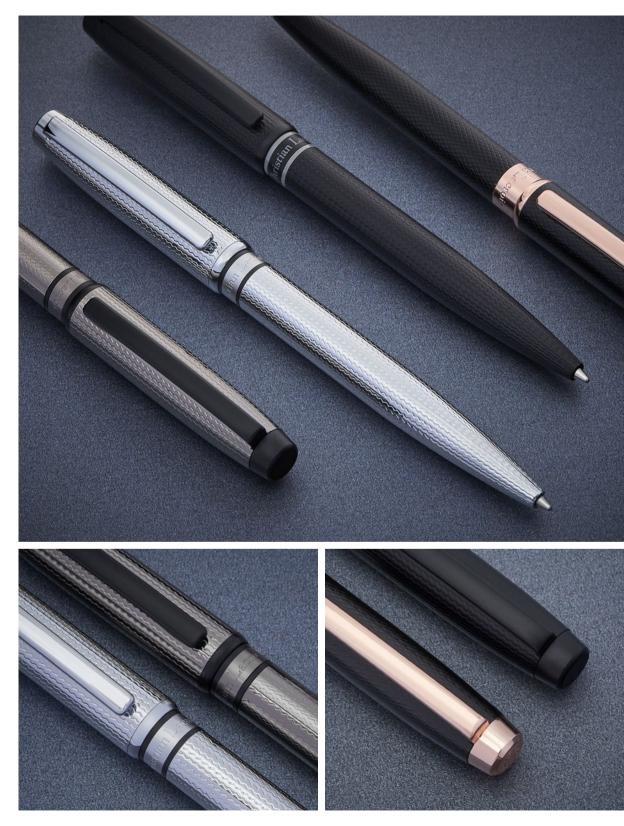

1. LSW4194B Caprio Chrome Diamond Ballpoint pen

2. LSW4194D Caprio Gun Diamond Ballpoint pen

- 3. LSW4194A Caprio Black Diamond Ballpoint pen
- 4. LSW4194E Caprio Black/ Rose Gold Ballpoint pen

WRITING INSTRUMENTS