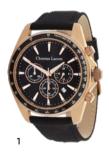

- 3. LMD489A Sol Black & Chrome Date watch
- 4. LMD489N Sol Navy & Black Date watch

- 1. LMK489A Sol Black & Chrome Chronograph
- 2. LMK489N Sol Navy & Black Chronograph

- 1. LMK467E Caprio Chrono Rosegold Chronograph
- 2. LMK419A Caprio Chrono Black Chronograph