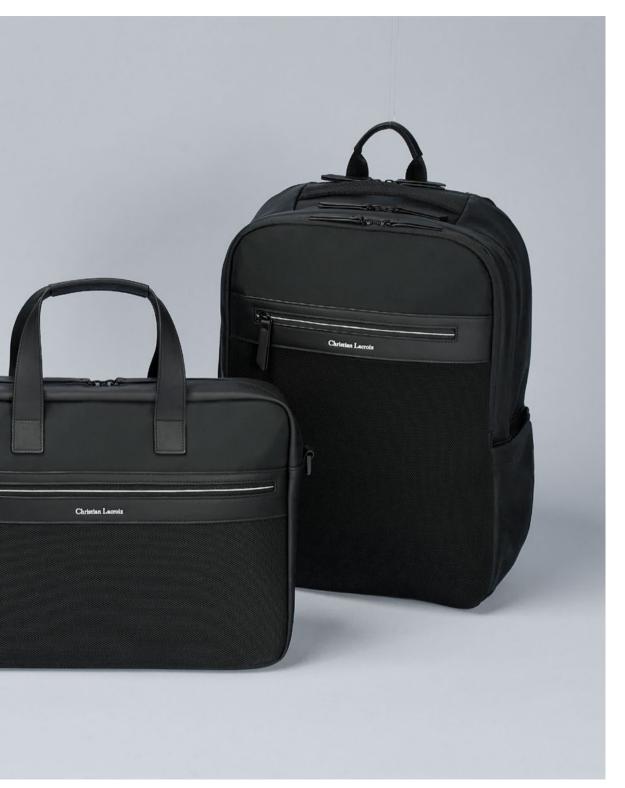

1. LAK419A Caprio Black Key ring

2. LDM419A Caprio Black A5 Folder A5

3. LDF419A Caprio Black A4 Folder A4

- 1. LTB420A Whiteline Black Travel bag
- 2. LTJ420A Whiteline Black Waistpack

- 3. LTD420A Whiteline Black Document bag
- 4. LTP420A Whiteline Black Backpack

TRAVEL

1. LTP419A Caprio Black Backpack SMALL LEATHER GOODS

1. LEP419A Caprio Black Passport holder

2. LEW419A Caprio Black Card wallet 3. LEC419A Caprio Black Card holder

1. LLP314A Alter Black Backpack 2. LLB314A Alter Black Travel bag SMALL LEATHER GOODS