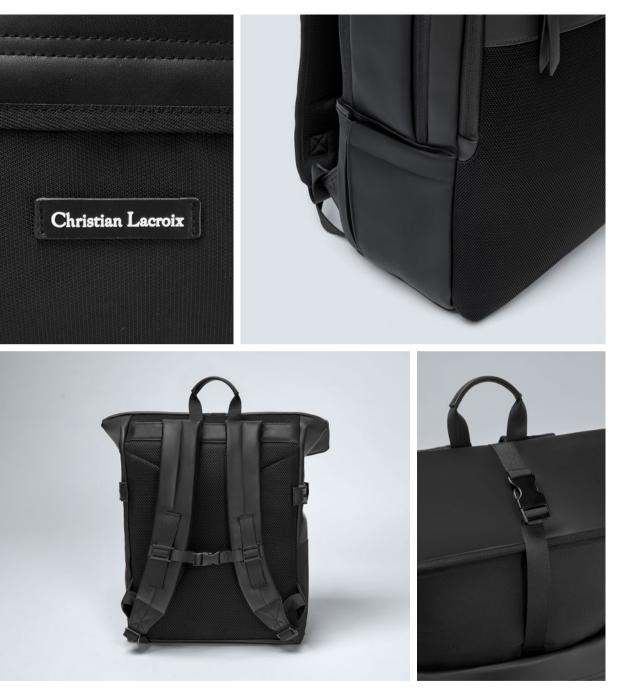

TRAVEL

1. LTP419A Caprio Black Backpack SMALL LEATHER GOODS

1. LEP419A Caprio Black Passport holder

2. LEW419A Caprio Black Card wallet 3. LEC419A Caprio Black Card holder

1. LLP314A Alter Black Backpack 2. LLB314A Alter Black Travel bag SMALL LEATHER GOODS