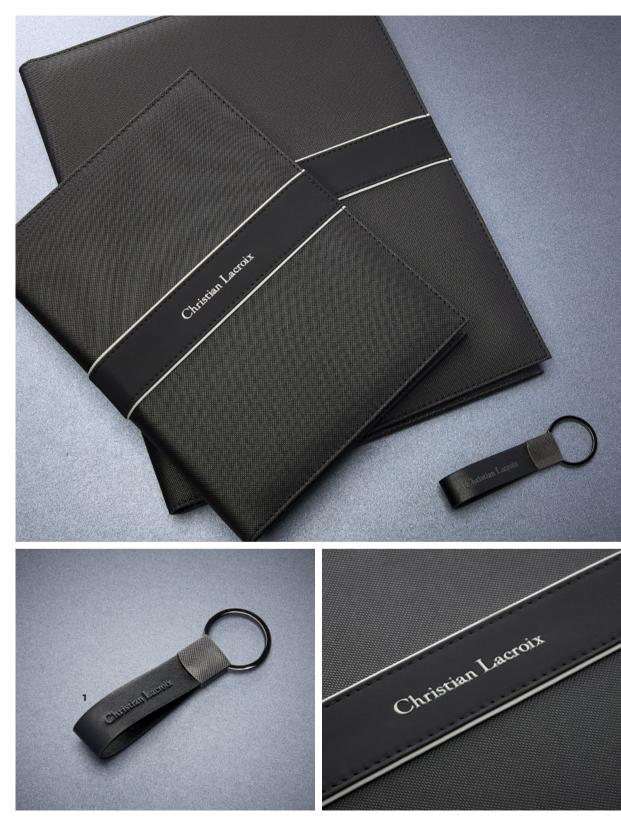

1. LAK419A Caprio Black Key ring

2. LDM419A Caprio Black A5 Folder A5

3. LDF419A Caprio Black A4 Folder A4

- 1. LTB420A Whiteline Black Travel bag
- 2. LTJ420A Whiteline Black Waistpack

- 3. LTD420A Whiteline Black Document bag
- 4. LTP420A Whiteline Black Backpack