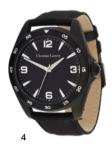

### WRITING INSTRUMENTS

- 1. LSG4564N Caprio Soft Navy Ballpoint pen
- 2. LSG4564H Caprio Soft Grey Ballpoint pen
- 3. LSG4564A Caprio Soft Black Ballpoint pen

- 4. LSG4562A Caprio Soft Black Fountain pen
- 5. LSG4565A Caprio Soft Black Rollerball pen