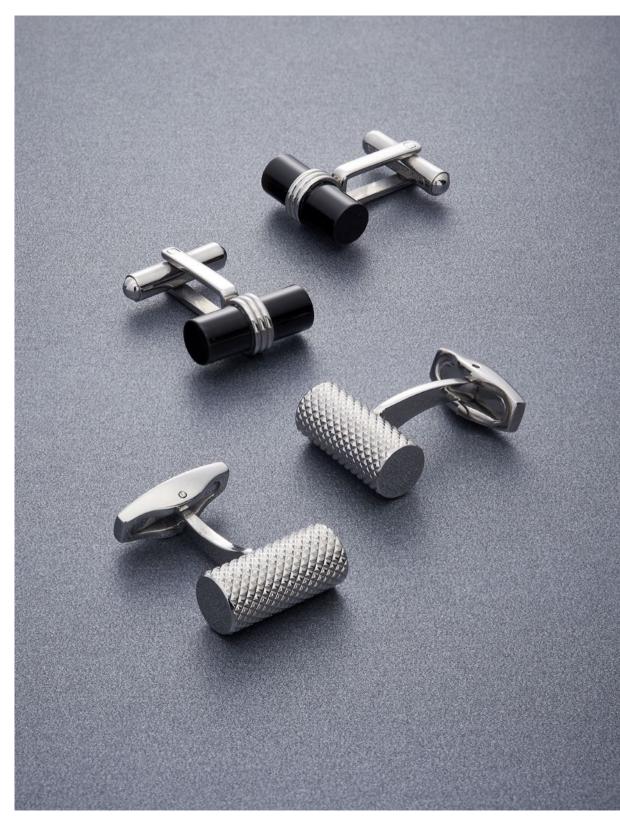

3. LFE419H Caprio Grey Scarf

2. LJM420A Whiteline Black Cufflinks

- 3. LMD447Y Tempus Brown / Silver Date watch
- 4. LMD447A Tempus Black / Green Date watch

- 1. LMK447Y Tempus Brown / Silver Chronograph
- 2. LMK447A Tempus Black / Green Chronograph