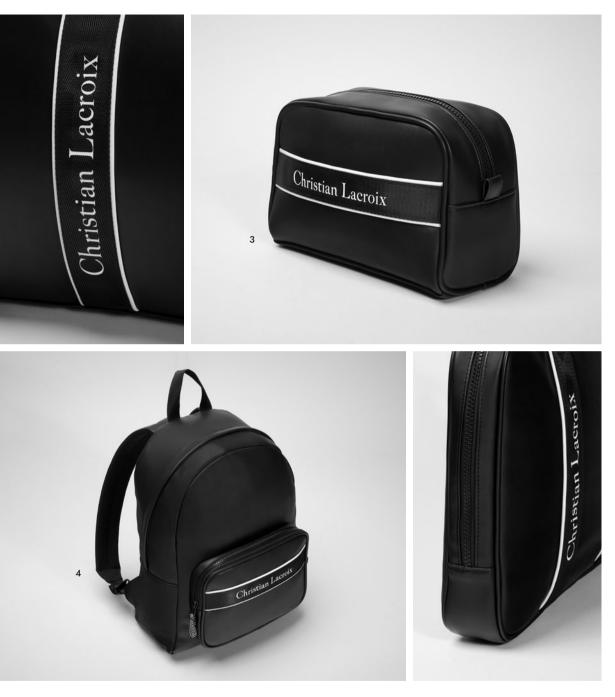

1. LLF314A Alter Black Card holder with flap

2. LLC314A Alter Black Card holder 3. LLM314A Alter Black Money wallet

- 1. LTB233A Altius Black Travel bag
- 2. LTL233A Altius Black Laptop bag

- 3. LTC233A Altius Black Dressing-case
- 4. LTP233A Altius Black Backpack