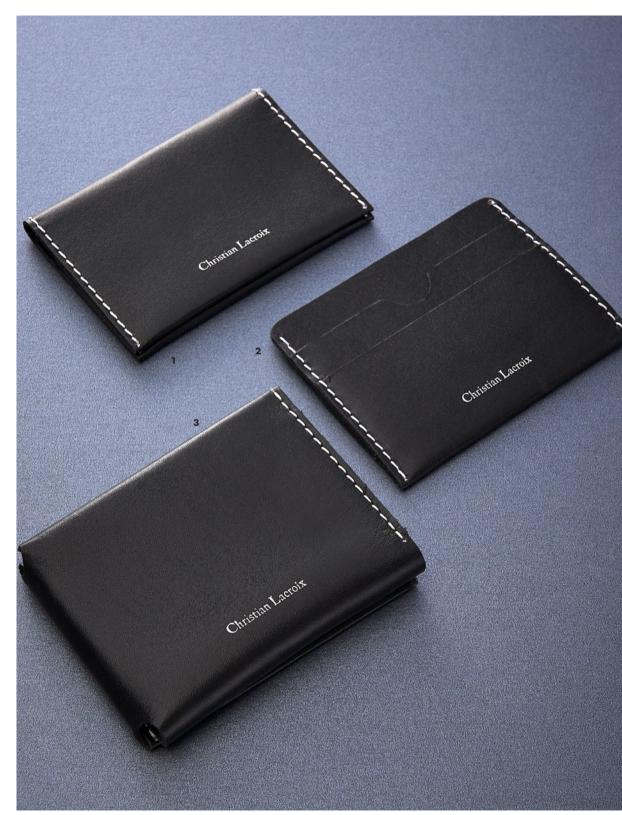

TRAVEL

1. LTP419A Caprio Black Backpack SMALL LEATHER GOODS

1. LEP419A Caprio Black Passport holder

2. LEW419A Caprio Black Card wallet 3. LEC419A Caprio Black Card holder

1. LLP314A Alter Black Backpack 2. LLB314A Alter Black Travel bag SMALL LEATHER GOODS

1. LLF314A Alter Black Card holder with flap

2. LLC314A Alter Black Card holder 3. LLM314A Alter Black Money wallet

- 1. LTB233A Altius Black Travel bag
- 2. LTL233A Altius Black Laptop bag

- 3. LTC233A Altius Black Dressing-case
- 4. LTP233A Altius Black Backpack