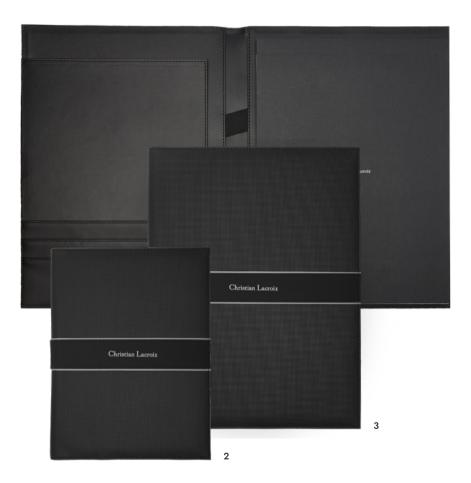

1. LAK419A Caprio Black Key ring

2. LDM419A Caprio Black A5 Folder A5

3. LDF419A Caprio Black A4 Folder A4

- 1. LTB420A Whiteline Black Travel bag
- 2. LTJ420A Whiteline Black Waistpack

- 3. LTD420A Whiteline Black Document bag
- 4. LTP420A Whiteline Black Backpack