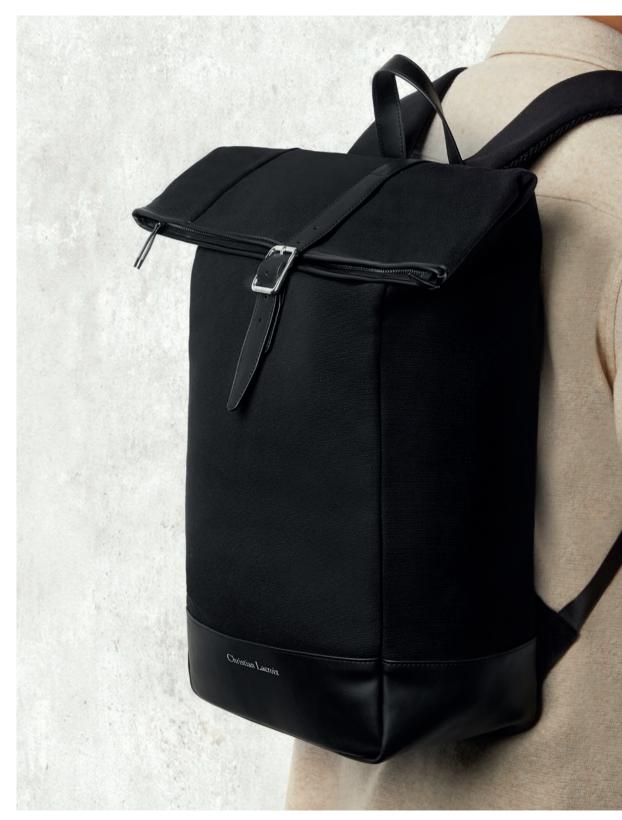

1. LAK419A Caprio Black Key ring

2. LDM419A Caprio Black A5 Folder A5

3. LDF419A Caprio Black A4 Folder A4

- 1. LTB420A Whiteline Black Travel bag
- 2. LTJ420A Whiteline Black Waistpack

- 3. LTD420A Whiteline Black Document bag
- 4. LTP420A Whiteline Black Backpack

TRAVEL

1. LTP419A Caprio Black Backpack SMALL LEATHER GOODS

1. LEP419A Caprio Black Passport holder

2. LEW419A Caprio Black Card wallet 3. LEC419A Caprio Black Card holder

1. LLP314A Alter Black Backpack 2. LLB314A Alter Black Travel bag SMALL LEATHER GOODS