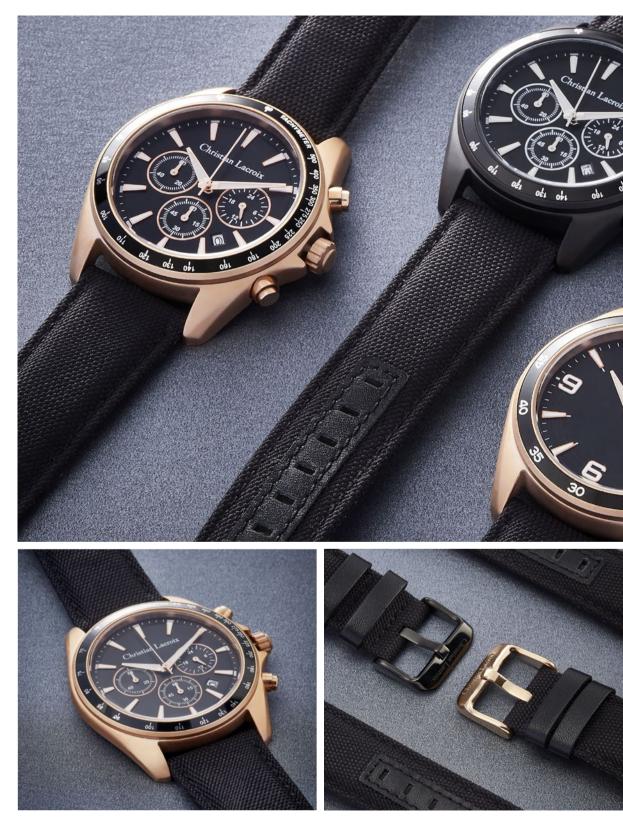

- 3. LMD489A Sol Black & Chrome Date watch
- 4. LMD489N Sol Navy & Black Date watch

- 1. LMK489A Sol Black & Chrome Chronograph
- 2. LMK489N Sol Navy & Black Chronograph

- 1. LMK467E Caprio Chrono Rosegold Chronograph
- 2. LMK419A Caprio Chrono Black Chronograph

- 3. LMN467E Caprio Rosegold Watch
- 4. LMN419A Caprio Black Watch

1. LMK490B Astrum Chrome / Navy Chronograph

2. LMD490B Astrum Chrome / Navy Date watch