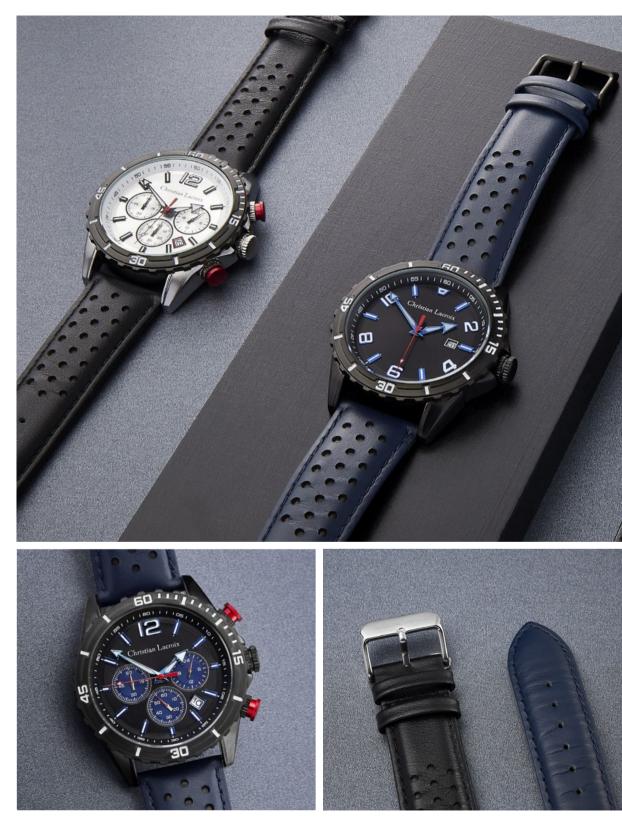

- 3. LMD489A Sol Black & Chrome Date watch
- 4. LMD489N Sol Navy & Black Date watch

- 1. LMK489A Sol Black & Chrome Chronograph
- 2. LMK489N Sol Navy & Black Chronograph

- 1. LMK467E Caprio Chrono Rosegold Chronograph
- 2. LMK419A Caprio Chrono Black Chronograph