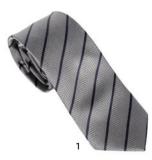

3. LFE419H Caprio Grey Scarf

2. LJM420A Whiteline Black Cufflinks

- 3. LMD447Y Tempus Brown / Silver Date watch
- 4. LMD447A Tempus Black / Green Date watch

- 1. LMK447Y Tempus Brown / Silver Chronograph
- 2. LMK447A Tempus Black / Green Chronograph