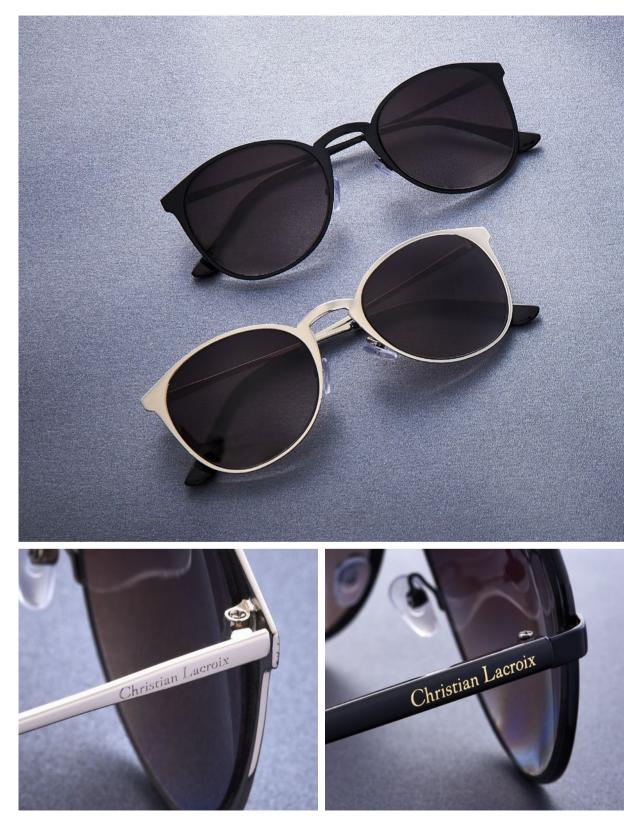

1. LGS232A Ipsum Black Sunglasses

2. LGS232B Ipsum Chrome Sunglasses 3. LGS231B Lorem Chrome Sunglasses

4. LGS231A Lorem Black Sunglasses

1. LFC231H Lorem Grey Silk Tie 2. LFC231N Lorem Navy Silk Tie