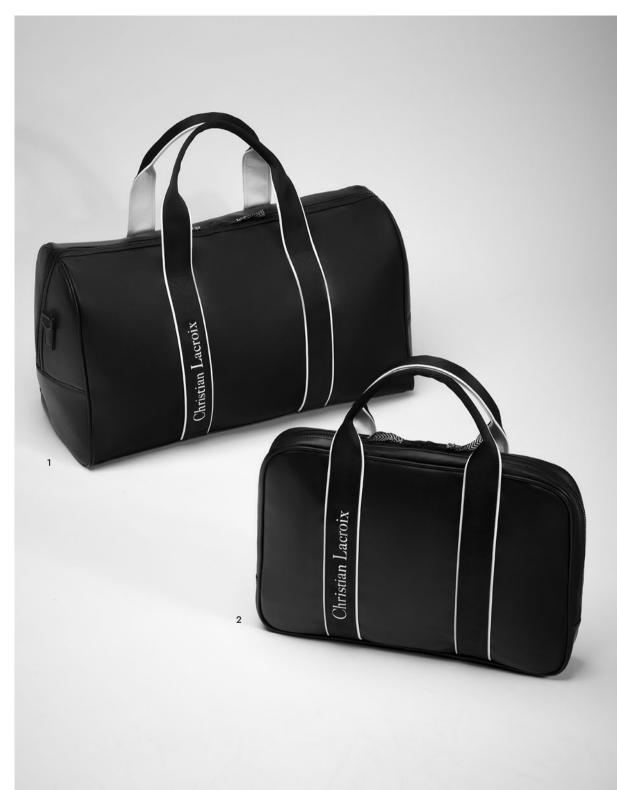

1. LLF314A Alter Black Card holder with flap

2. LLC314A Alter Black Card holder 3. LLM314A Alter Black Money wallet

- 1. LTB233A Altius Black Travel bag
- 2. LTL233A Altius Black Laptop bag

- 3. LTC233A Altius Black Dressing-case
- 4. LTP233A Altius Black Backpack