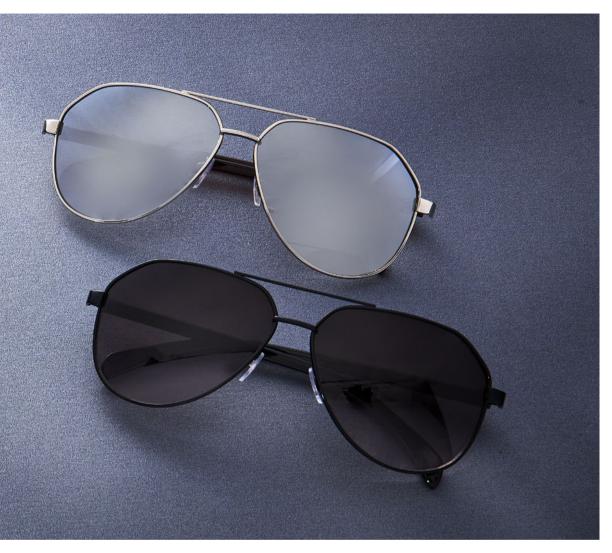

1. LGS232A Ipsum Black Sunglasses

2. LGS232B Ipsum Chrome Sunglasses 3. LGS231B Lorem Chrome Sunglasses

4. LGS231A Lorem Black Sunglasses

1. LFC231H Lorem Grey Silk Tie 2. LFC231N Lorem Navy Silk Tie