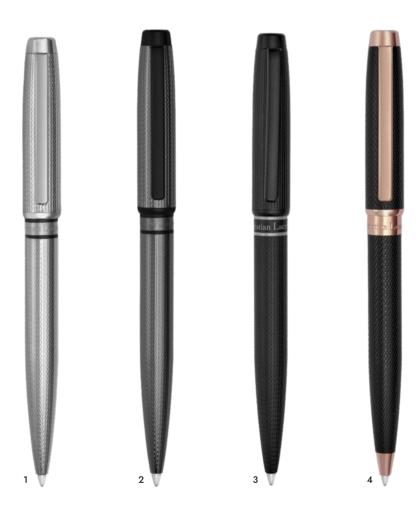

1. LSW4194B Caprio Chrome Diamond Ballpoint pen

2. LSW4194D Caprio Gun Diamond Ballpoint pen

- 3. LSW4194A Caprio Black Diamond Ballpoint pen
- 4. LSW4194E Caprio Black/ Rose Gold Ballpoint pen

WRITING INSTRUMENTS