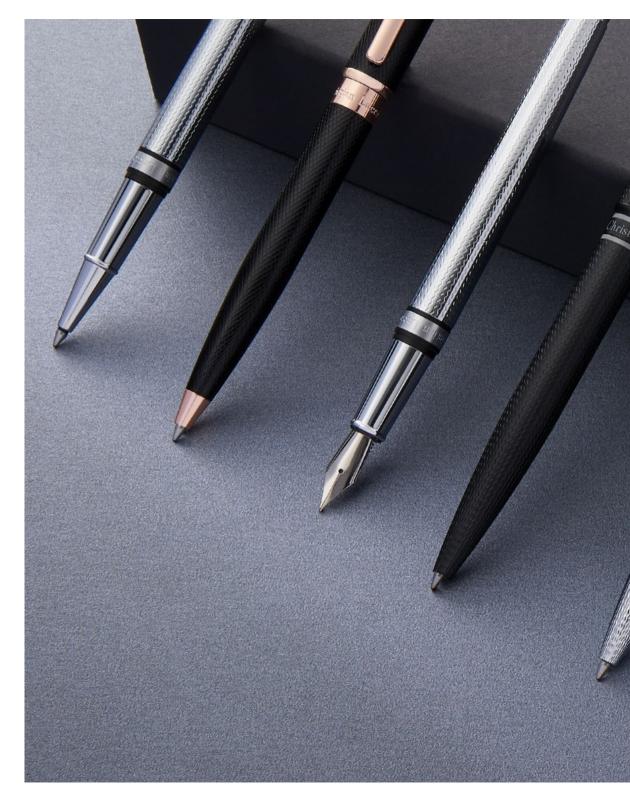

### WRITING INSTRUMENTS

- 1. LSG4564N Caprio Soft Navy Ballpoint pen
- 2. LSG4564H Caprio Soft Grey Ballpoint pen
- 3. LSG4564A Caprio Soft Black Ballpoint pen

- 4. LSG4562A Caprio Soft Black Fountain pen
- 5. LSG4565A Caprio Soft Black Rollerball pen