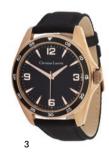

- 3. LMN467E Caprio Rosegold Watch
- 4. LMN419A Caprio Black Watch

1. LMK490B Astrum Chrome / Navy Chronograph

2. LMD490B Astrum Chrome / Navy Date watch