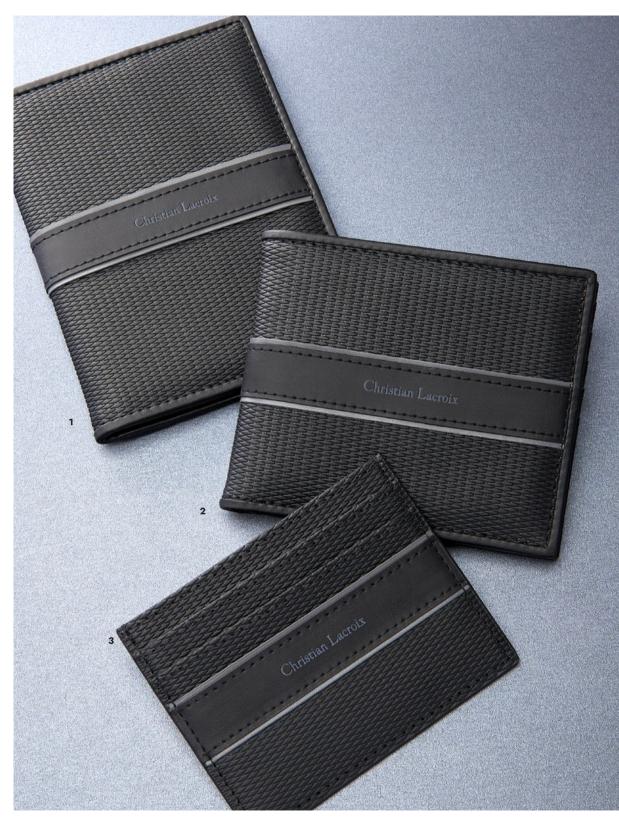

TRAVEL

1. LTP419A Caprio Black Backpack SMALL LEATHER GOODS

1. LEP419A Caprio Black Passport holder

2. LEW419A Caprio Black Card wallet 3. LEC419A Caprio Black Card holder

1. LLP314A Alter Black Backpack 2. LLB314A Alter Black Travel bag SMALL LEATHER GOODS