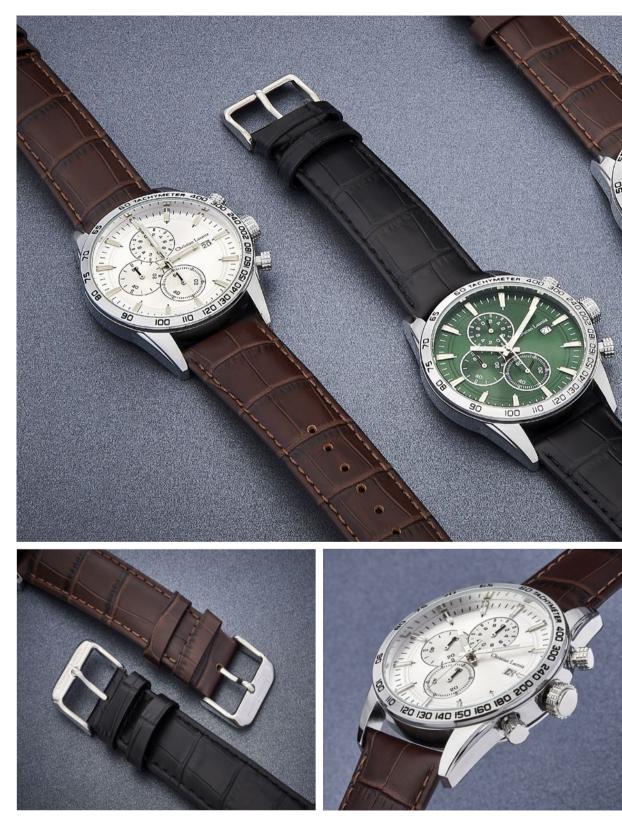

- 3. LMD489A Sol Black & Chrome Date watch
- 4. LMD489N Sol Navy & Black Date watch

- 1. LMK489A Sol Black & Chrome Chronograph
- 2. LMK489N Sol Navy & Black Chronograph

- 1. LMK467E Caprio Chrono Rosegold Chronograph
- 2. LMK419A Caprio Chrono Black Chronograph