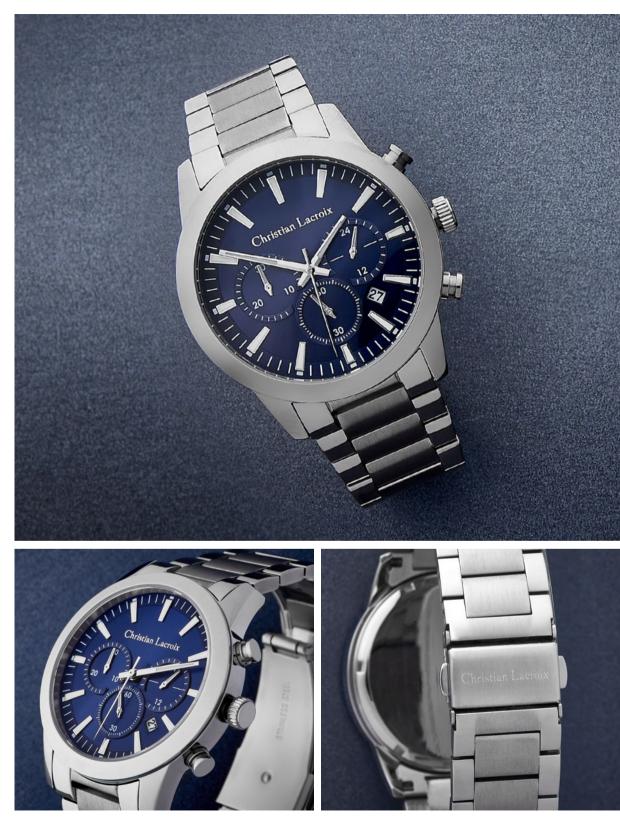

- 3. LMD489A Sol Black & Chrome Date watch
- 4. LMD489N Sol Navy & Black Date watch

- 1. LMK489A Sol Black & Chrome Chronograph
- 2. LMK489N Sol Navy & Black Chronograph

- 1. LMK467E Caprio Chrono Rosegold Chronograph
- 2. LMK419A Caprio Chrono Black Chronograph