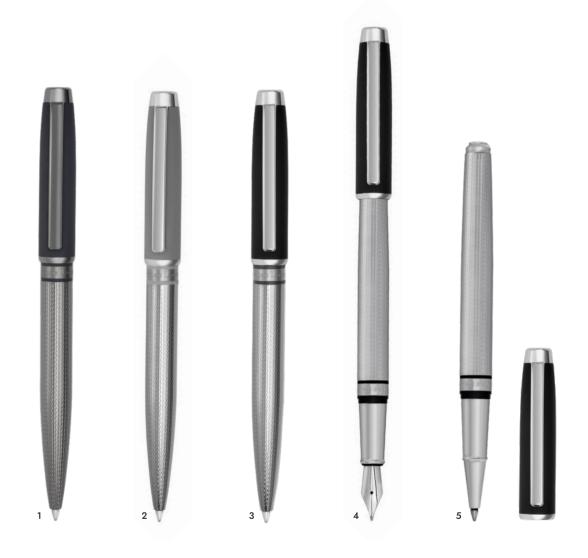

### WRITING INSTRUMENTS

- 1. LSG4564N Caprio Soft Navy Ballpoint pen
- 2. LSG4564H Caprio Soft Grey Ballpoint pen
- 3. LSG4564A Caprio Soft Black Ballpoint pen

- 4. LSG4562A Caprio Soft Black Fountain pen
- 5. LSG4565A Caprio Soft Black Rollerball pen

1. LSW4194B Caprio Chrome Diamond Ballpoint pen

2. LSW4194D Caprio Gun Diamond Ballpoint pen

- 3. LSW4194A Caprio Black Diamond Ballpoint pen
- 4. LSW4194E Caprio Black/ Rose Gold Ballpoint pen

WRITING INSTRUMENTS