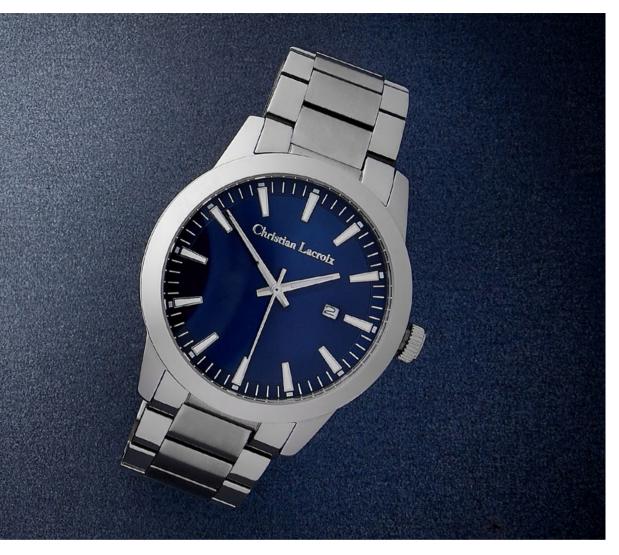

- 3. LMD489A Sol Black & Chrome Date watch
- 4. LMD489N Sol Navy & Black Date watch

- 1. LMK489A Sol Black & Chrome Chronograph
- 2. LMK489N Sol Navy & Black Chronograph

- 1. LMK467E Caprio Chrono Rosegold Chronograph
- 2. LMK419A Caprio Chrono Black Chronograph

- 3. LMN467E Caprio Rosegold Watch
- 4. LMN419A Caprio Black Watch

1. LMK490B Astrum Chrome / Navy Chronograph

2. LMD490B Astrum Chrome / Navy Date watch