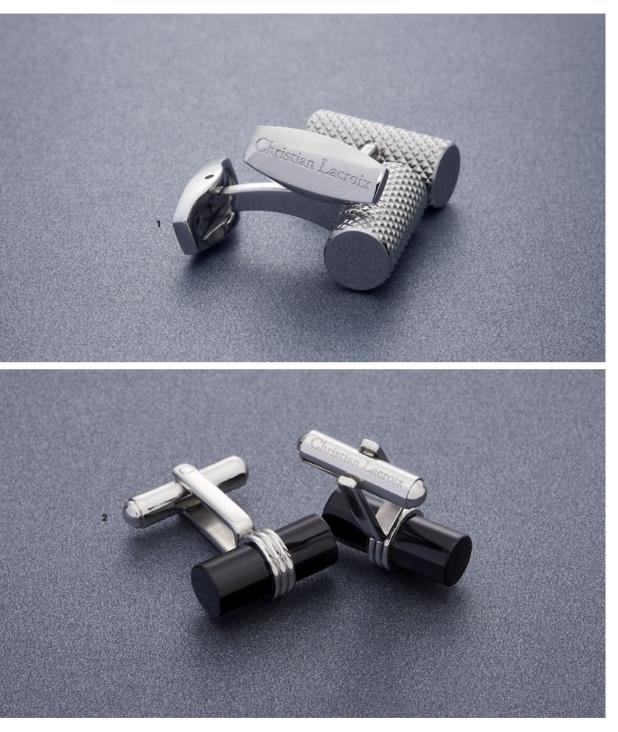

3. LFE419H Caprio Grey Scarf

2. LJM420A Whiteline Black Cufflinks

- 3. LMD447Y Tempus Brown / Silver Date watch
- 4. LMD447A Tempus Black / Green Date watch

- 1. LMK447Y Tempus Brown / Silver Chronograph
- 2. LMK447A Tempus Black / Green Chronograph