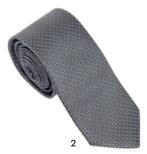

3. LFE419H Caprio Grey Scarf

2. LJM420A Whiteline Black Cufflinks

- 3. LMD447Y Tempus Brown / Silver Date watch
- 4. LMD447A Tempus Black / Green Date watch

- 1. LMK447Y Tempus Brown / Silver Chronograph
- 2. LMK447A Tempus Black / Green Chronograph