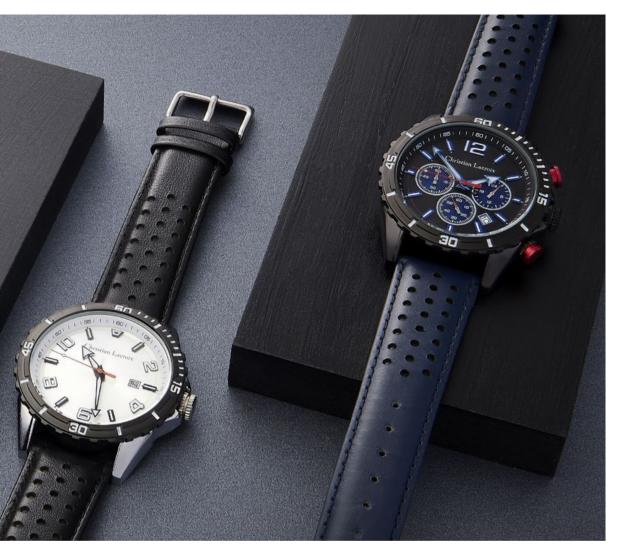

- 3. LMD489A Sol Black & Chrome Date watch
- 4. LMD489N Sol Navy & Black Date watch

- 1. LMK489A Sol Black & Chrome Chronograph
- 2. LMK489N Sol Navy & Black Chronograph

- 1. LMK467E Caprio Chrono Rosegold Chronograph
- 2. LMK419A Caprio Chrono Black Chronograph