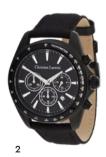

- 3. LMD489A Sol Black & Chrome Date watch
- 4. LMD489N Sol Navy & Black Date watch

- 1. LMK489A Sol Black & Chrome Chronograph
- 2. LMK489N Sol Navy & Black Chronograph

- 1. LMK467E Caprio Chrono Rosegold Chronograph
- 2. LMK419A Caprio Chrono Black Chronograph