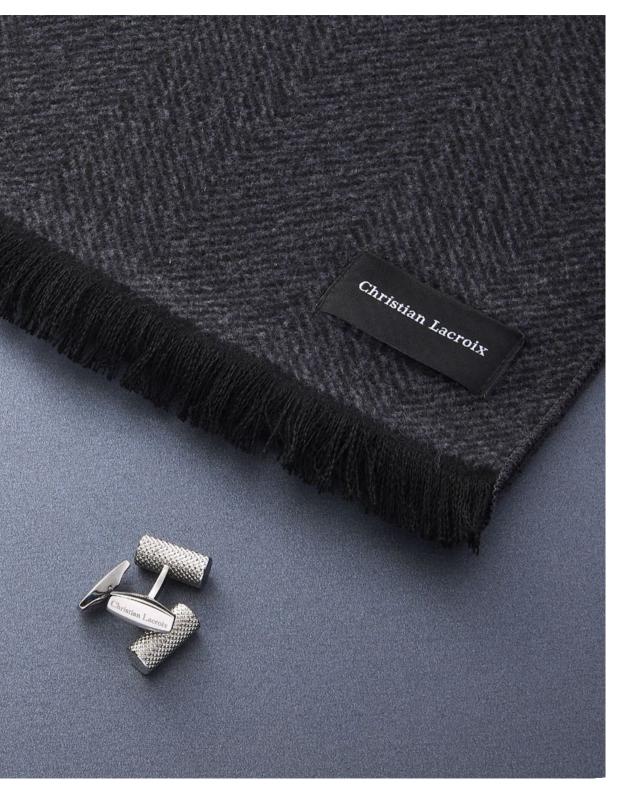

3. LFE419H Caprio Grey Scarf

2. LJM420A Whiteline Black Cufflinks

- 3. LMD447Y Tempus Brown / Silver Date watch
- 4. LMD447A Tempus Black / Green Date watch

- 1. LMK447Y Tempus Brown / Silver Chronograph
- 2. LMK447A Tempus Black / Green Chronograph