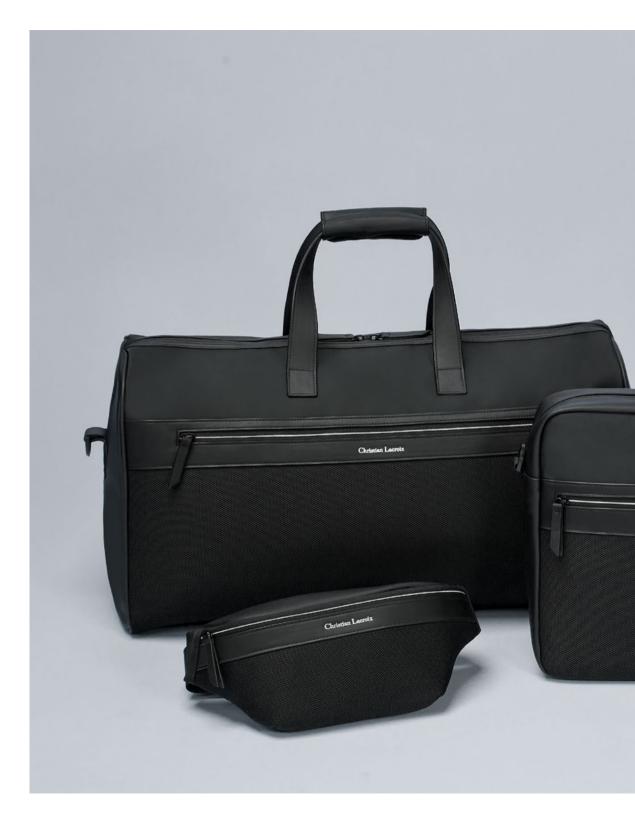

1. LAK419A Caprio Black Key ring

2. LDM419A Caprio Black A5 Folder A5

3. LDF419A Caprio Black A4 Folder A4

- 1. LTB420A Whiteline Black Travel bag
- 2. LTJ420A Whiteline Black Waistpack

- 3. LTD420A Whiteline Black Document bag
- 4. LTP420A Whiteline Black Backpack