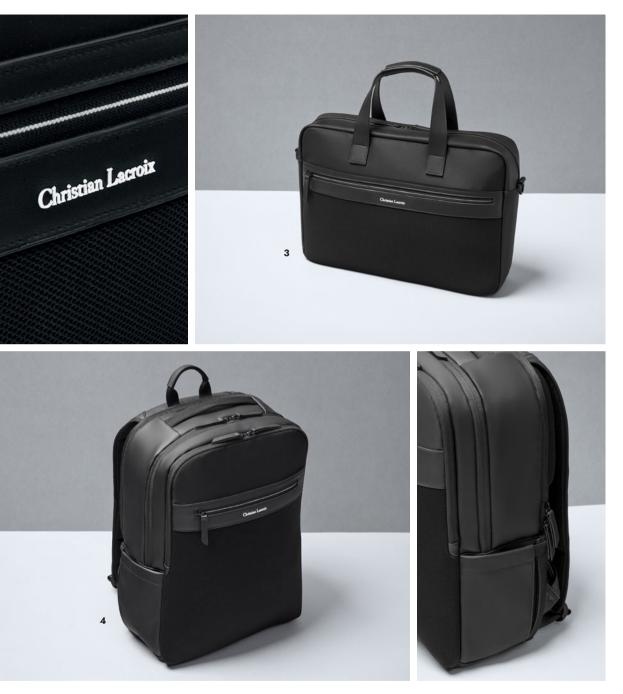

1. LAK419A Caprio Black Key ring

2. LDM419A Caprio Black A5 Folder A5

3. LDF419A Caprio Black A4 Folder A4

- 1. LTB420A Whiteline Black Travel bag
- 2. LTJ420A Whiteline Black Waistpack

- 3. LTD420A Whiteline Black Document bag
- 4. LTP420A Whiteline Black Backpack

TRAVEL

1. LTP419A Caprio Black Backpack SMALL LEATHER GOODS

1. LEP419A Caprio Black Passport holder

2. LEW419A Caprio Black Card wallet 3. LEC419A Caprio Black Card holder

1. LLP314A Alter Black Backpack 2. LLB314A Alter Black Travel bag SMALL LEATHER GOODS