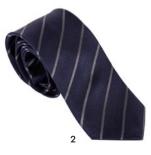

3. LFE419H Caprio Grey Scarf

2. LJM420A Whiteline Black Cufflinks

- 3. LMD447Y Tempus Brown / Silver Date watch
- 4. LMD447A Tempus Black / Green Date watch

- 1. LMK447Y Tempus Brown / Silver Chronograph
- 2. LMK447A Tempus Black / Green Chronograph