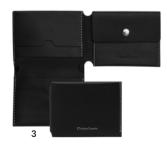

TRAVEL

1. LTP419A Caprio Black Backpack SMALL LEATHER GOODS

1. LEP419A Caprio Black Passport holder

2. LEW419A Caprio Black Card wallet 3. LEC419A Caprio Black Card holder

1. LLP314A Alter Black Backpack 2. LLB314A Alter Black Travel bag SMALL LEATHER GOODS