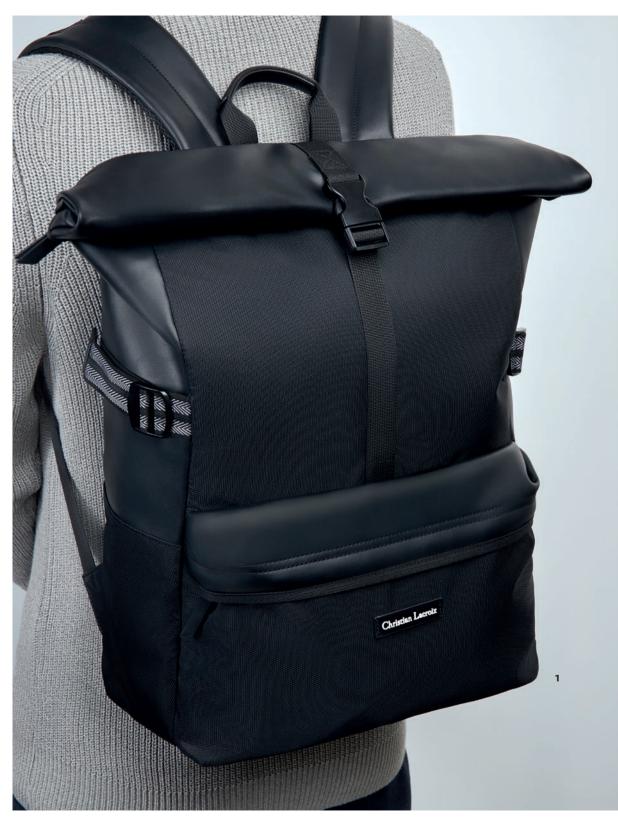

TRAVEL

1. LTP419A Caprio Black Backpack SMALL LEATHER GOODS

1. LEP419A Caprio Black Passport holder

2. LEW419A Caprio Black Card wallet 3. LEC419A Caprio Black Card holder

1. LLP314A Alter Black Backpack 2. LLB314A Alter Black Travel bag SMALL LEATHER GOODS