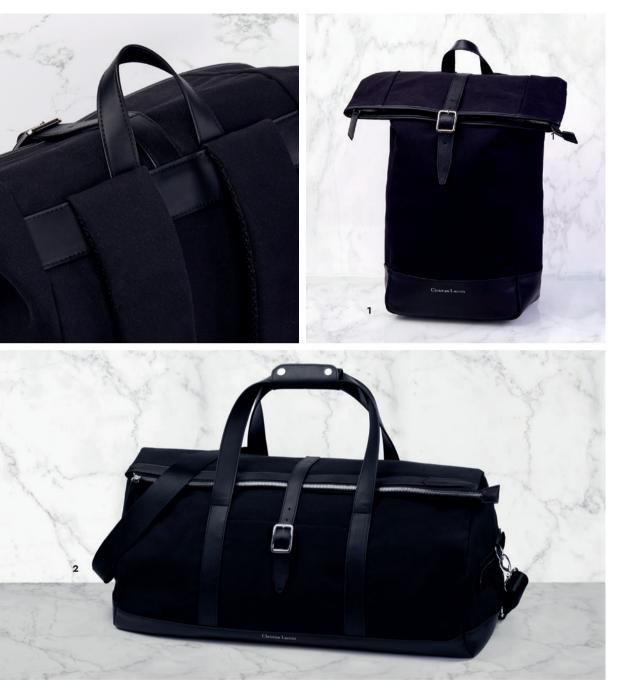

1. LLF314A Alter Black Card holder with flap

2. LLC314A Alter Black Card holder 3. LLM314A Alter Black Money wallet

- 1. LTB233A Altius Black Travel bag
- 2. LTL233A Altius Black Laptop bag

- 3. LTC233A Altius Black Dressing-case
- 4. LTP233A Altius Black Backpack