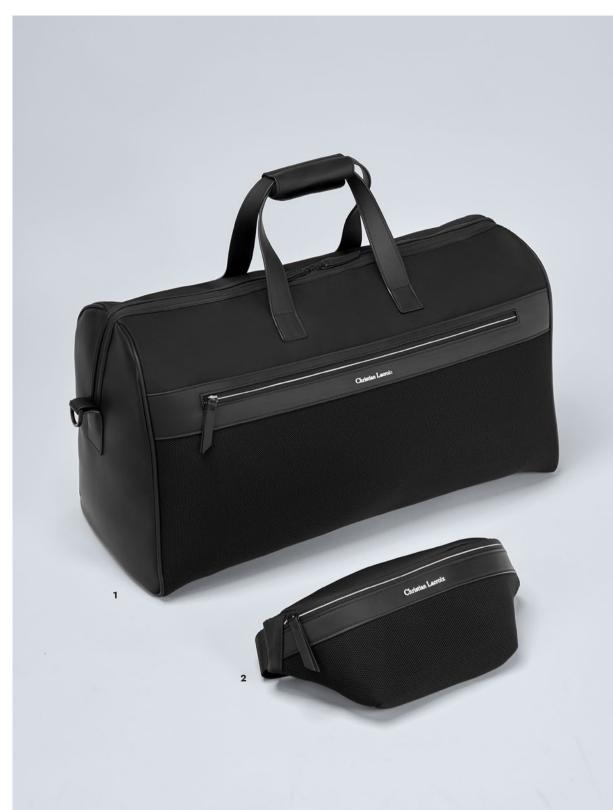

1. LAK419A Caprio Black Key ring

2. LDM419A Caprio Black A5 Folder A5

3. LDF419A Caprio Black A4 Folder A4

- 1. LTB420A Whiteline Black Travel bag
- 2. LTJ420A Whiteline Black Waistpack

- 3. LTD420A Whiteline Black Document bag
- 4. LTP420A Whiteline Black Backpack