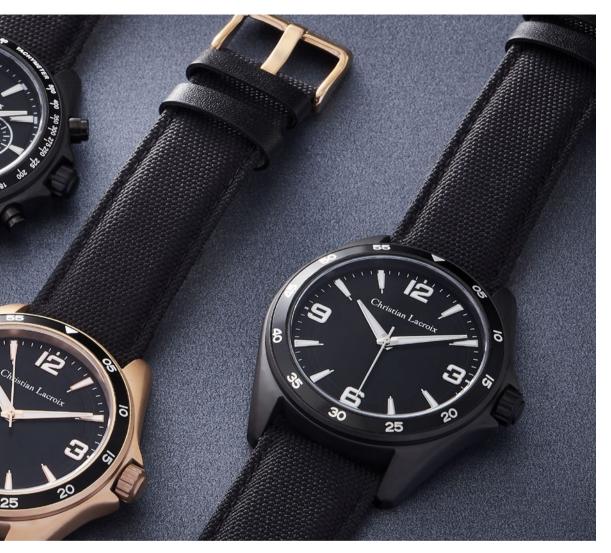

- 3. LMD489A Sol Black & Chrome Date watch
- 4. LMD489N Sol Navy & Black Date watch

- 1. LMK489A Sol Black & Chrome Chronograph
- 2. LMK489N Sol Navy & Black Chronograph

- 1. LMK467E Caprio Chrono Rosegold Chronograph
- 2. LMK419A Caprio Chrono Black Chronograph

- 3. LMN467E Caprio Rosegold Watch
- 4. LMN419A Caprio Black Watch

1. LMK490B Astrum Chrome / Navy Chronograph

2. LMD490B Astrum Chrome / Navy Date watch