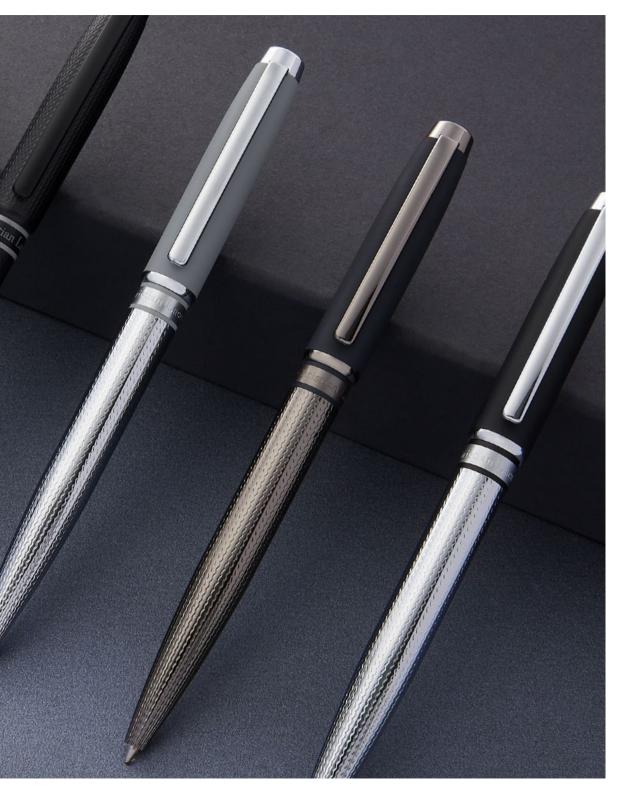

### WRITING INSTRUMENTS

- 1. LSG4564N Caprio Soft Navy Ballpoint pen
- 2. LSG4564H Caprio Soft Grey Ballpoint pen
- 3. LSG4564A Caprio Soft Black Ballpoint pen

- 4. LSG4562A Caprio Soft Black Fountain pen
- 5. LSG4565A Caprio Soft Black Rollerball pen

1. LSW4194B Caprio Chrome Diamond Ballpoint pen

2. LSW4194D Caprio Gun Diamond Ballpoint pen

- 3. LSW4194A Caprio Black Diamond Ballpoint pen
- 4. LSW4194E Caprio Black/ Rose Gold Ballpoint pen

WRITING INSTRUMENTS