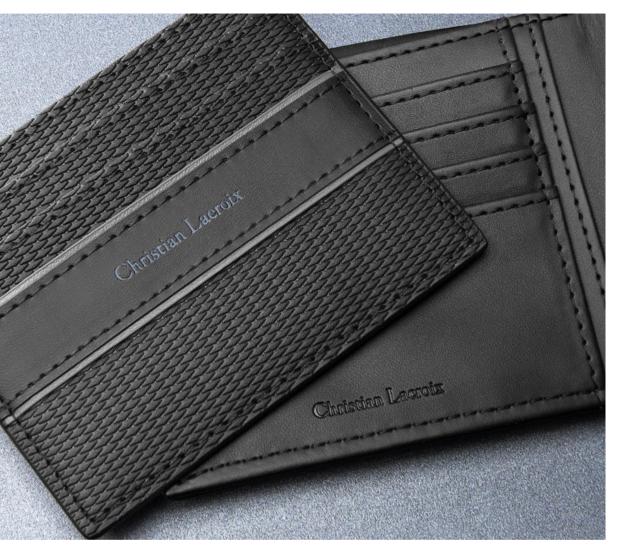

TRAVEL

1. LTP419A Caprio Black Backpack SMALL LEATHER GOODS

1. LEP419A Caprio Black Passport holder

2. LEW419A Caprio Black Card wallet 3. LEC419A Caprio Black Card holder

1. LLP314A Alter Black Backpack 2. LLB314A Alter Black Travel bag SMALL LEATHER GOODS